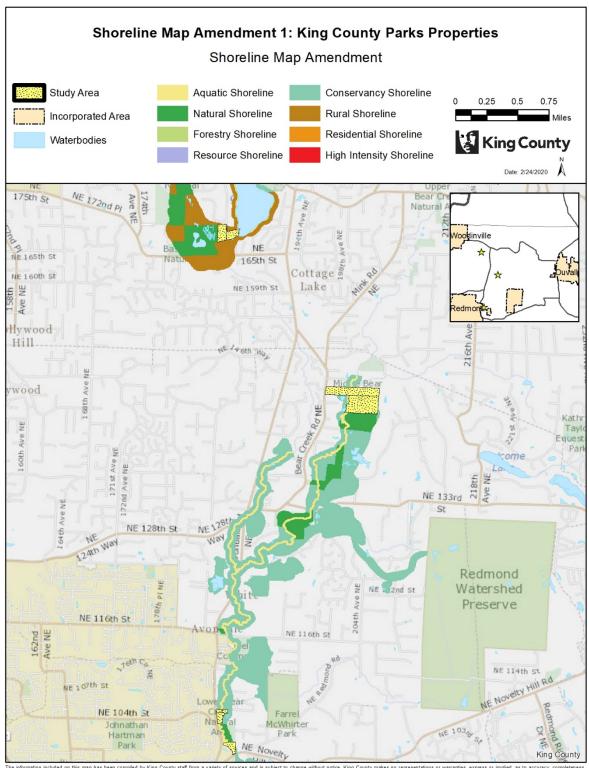

### **Shoreline Map Amendment 1: King County Parks Properties**

AMENDMENT TO THE KING COUNTY COMPREHENSIVE PLAN – SHORELINES OF THE STATE MAP

Within the shoreline jurisdiction, amend the shorelines map and redesignate the shoreline environments for portions of properties waterward of the ordinary high water mark as Aquatic and portions of properties landward of the ordinary high water mark as follows:

Effect: Changes the shoreline environment designations on 180 properties that were acquired and placed in King County Parks' inventory since the last major revision to shoreline designations. Designates 1) the Natural Shoreline Environment on all King County Parks' natural land/ecological sites 2) the Conservancy Shoreline Environment on the other Parks' sites classifications (active and multiuse parks, forest sites, and regional trails) and 3) Aquatic Shoreline Environment on portions of properties waterward of the ordinary high water mark. More than one upland shoreline designation may apply to each parcel. The proposed changes impact upland environment designations; existing aquatic designations on any given parcel would not change.