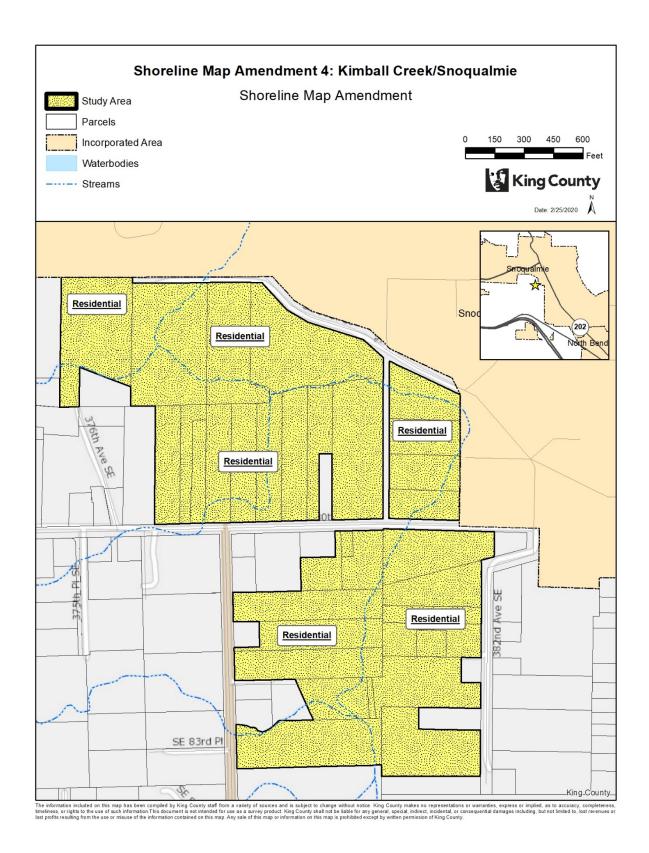

### **Shoreline Map Amendment 4: Kimball Creek/Snoqualmie**

AMENDMENT TO THE KING COUNTY COMPREHENSIVE PLAN – SHORELINES OF THE STATE MAP

Within the shoreline jurisdiction, amend the shorelines map and designate the shoreline environments for portions of property waterward of the ordinary high water mark as Aquatic and portions of property landward of the ordinary high water mark as follows:

<u>Effect</u>: Designates 1) the Residential Shoreline Environment on portions of properties landward of the ordinary high water mark and 2) the Aquatic Shoreline Environment on portions of properties waterward of the ordinary high water mark in unincorporated Snoqualmie, along Kimball Creek, which were previously unclassified.