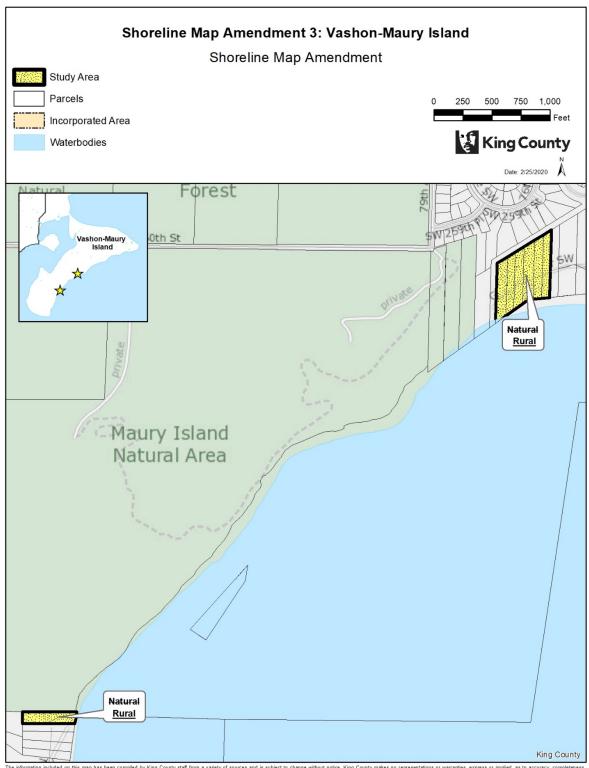

#### **Shoreline Map Amendment 3: Vashon-Maury Island**

AMENDMENT TO THE KING COUNTY COMPREHENSIVE PLAN – SHORELINES OF THE STATE MAP

Within the shoreline jurisdiction, amend the shorelines map and redesignate the shoreline environments for portions of property waterward of the ordinary high water mark as Aquatic and portions of property landward of the ordinary high water mark as follows:

<u>Effect</u>: Redesignates the Shoreline Environment designation from Natural to Rural on six properties on Vashon-Maury Island, which were previously were incorrectly designated. Existing Aquatic designations on any given parcel would not change.