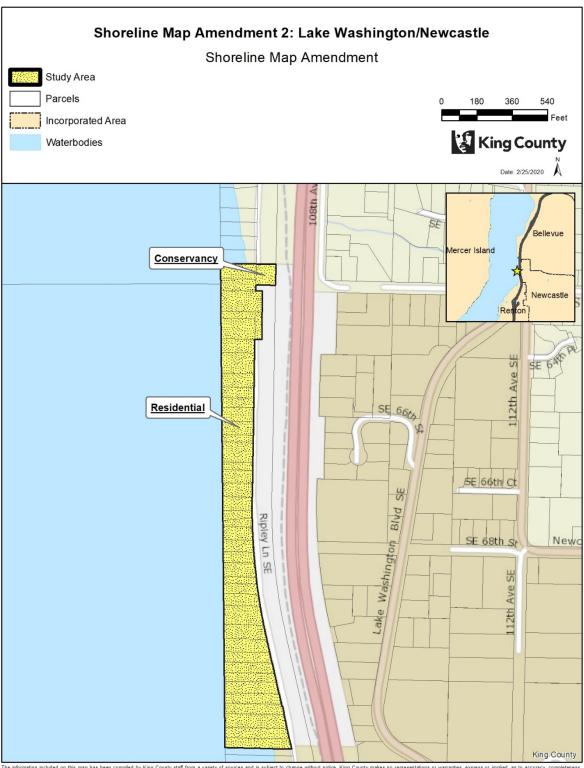

### **Shoreline Map Amendment 2: Lake Washington/Newcastle**

AMENDMENT TO THE KING COUNTY COMPREHENSIVE PLAN – SHORELINES OF THE STATE MAP

Within the shoreline jurisdiction, amend the shorelines map and designate the shoreline environments for portions of properties waterward of the ordinary high water mark as Aquatic and portions of property landward of the ordinary high water mark as follows:

Effect: Designates 1) the Residential Shoreline Environment on portions of 36 properties landward of the ordinary high water mark and 2) the Conservancy Shoreline Environment on a portion of one property and 3) the Aquatic Shoreline Environment on portions of properties waterward of the ordinary high water mark in unincorporated Newcastle, along Lake Washington, which were previously unclassified.