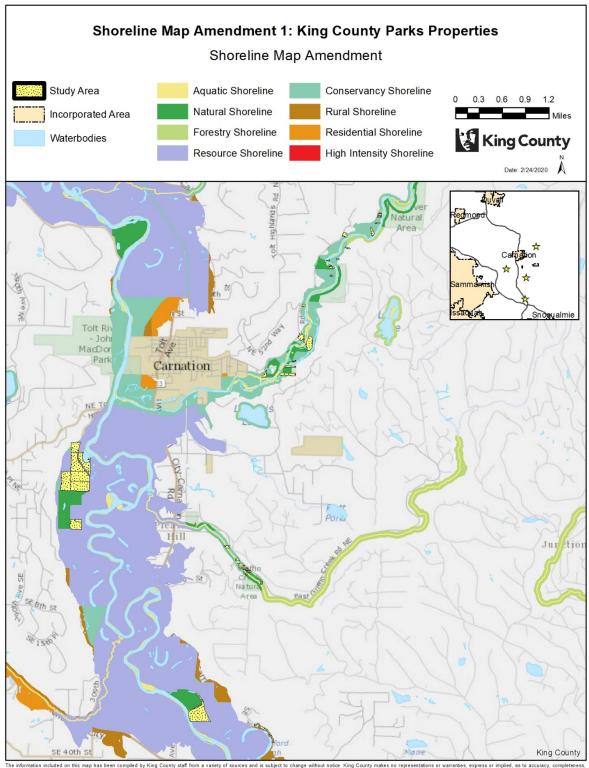

### **Shoreline Map Amendment 1: King County Parks Properties**

AMENDMENT TO THE KING COUNTY COMPREHENSIVE PLAN – SHORELINES OF THE STATE MAP

Within the shoreline jurisdiction, amend the shorelines map and redesignate the shoreline environments for portions of properties waterward of the ordinary high water mark as Aquatic and portions of properties landward of the ordinary high water mark as follows:

Effect: Changes the shoreline environment designations on 180 properties that were acquired and placed in King County Parks' inventory since the last major revision to shoreline designations. Designates 1) the Natural Shoreline Environment on all King County Parks' natural land/ecological sites 2) the Conservancy Shoreline Environment on the other Parks' sites classifications (active and multiuse parks, forest sites, and regional trails) and 3) Aquatic Shoreline Environment on portions of properties waterward of the ordinary high water mark. More than one upland shoreline designation may apply to each parcel. The proposed changes impact upland environment designations; existing aquatic designations on any given parcel would not change.