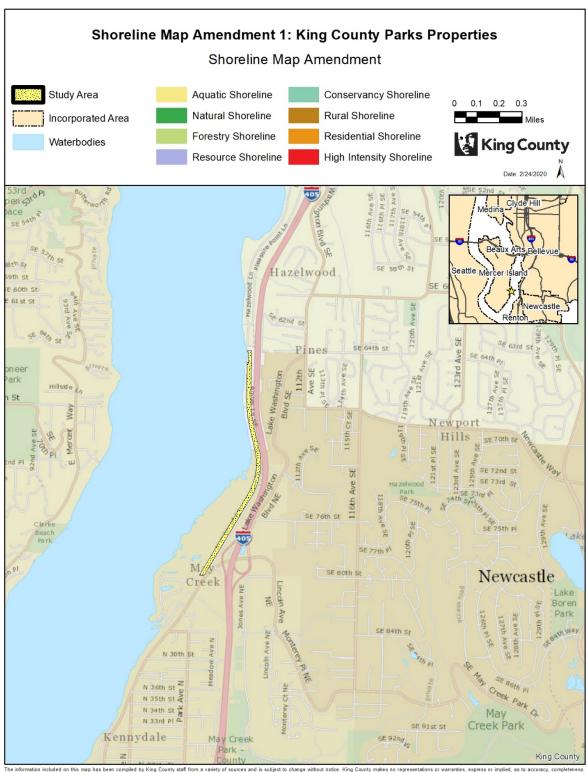

### **Shoreline Map Amendment 1: King County Parks Properties**

AMENDMENT TO THE KING COUNTY COMPREHENSIVE PLAN – SHORELINES OF THE STATE MAP

Within the shoreline jurisdiction, amend the shorelines map and redesignate the shoreline environments for portions of properties waterward of the ordinary high water mark as Aquatic and portions of properties landward of the ordinary high water mark as follows:

Effect: Changes the shoreline environment designations on 180 properties that were acquired and placed in King County Parks' inventory since the last major revision to shoreline designations. Designates 1) the Natural Shoreline Environment on all King County Parks' natural land/ecological sites 2) the Conservancy Shoreline Environment on the other Parks' sites classifications (active and multiuse parks, forest sites, and regional trails) and 3) Aquatic Shoreline Environment on portions of properties waterward of the ordinary high water mark. More than one upland shoreline designation may apply to each parcel. The proposed changes impact upland environment designations; existing aquatic designations on any given parcel would not change.