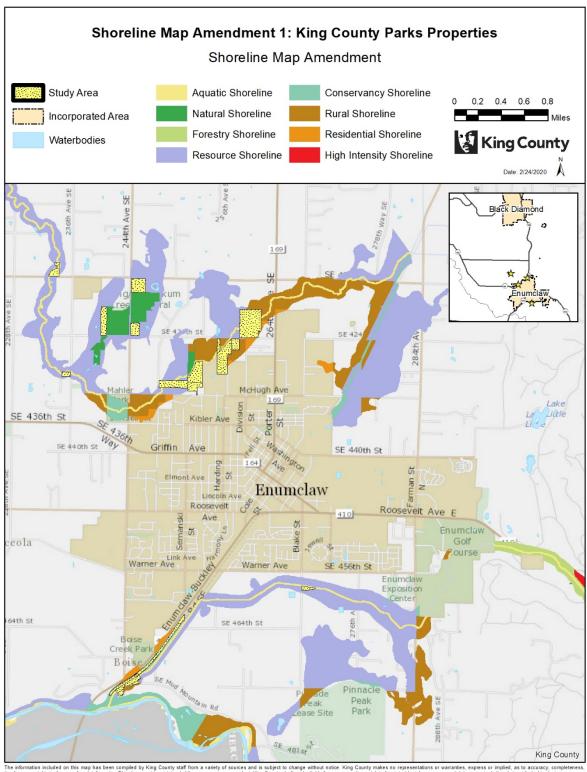

### **Shoreline Map Amendment 1: King County Parks Properties**

AMENDMENT TO THE KING COUNTY COMPREHENSIVE PLAN – SHORELINES OF THE STATE MAP

Within the shoreline jurisdiction, amend the shorelines map and redesignate the shoreline environments for portions of properties waterward of the ordinary high water mark as Aquatic and portions of properties landward of the ordinary high water mark as follows:

Effect: Changes the shoreline environment designations on 180 properties that were acquired and placed in King County Parks' inventory since the last major revision to shoreline designations. Designates 1) the Natural Shoreline Environment on all King County Parks' natural land/ecological sites 2) the Conservancy Shoreline Environment on the other Parks' sites classifications (active and multiuse parks, forest sites, and regional trails) and 3) Aquatic Shoreline Environment on portions of properties waterward of the ordinary high water mark. More than one upland shoreline designation may apply to each parcel. The proposed changes impact upland environment designations; existing aquatic designations on any given parcel would not change.