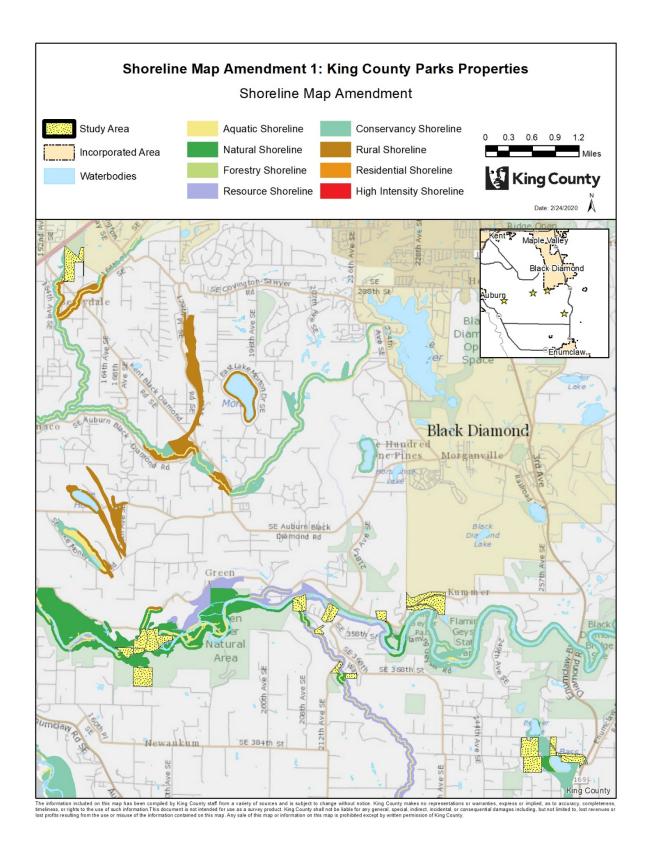

### **Shoreline Map Amendment 1: King County Parks Properties**

AMENDMENT TO THE KING COUNTY COMPREHENSIVE PLAN – SHORELINES OF THE STATE MAP

Within the shoreline jurisdiction, amend the shorelines map and redesignate the shoreline environments for portions of properties waterward of the ordinary high water mark as Aquatic and portions of properties landward of the ordinary high water mark as follows:

Effect: Changes the shoreline environment designations on 180 properties that were acquired and placed in King County Parks' inventory since the last major revision to shoreline designations. Designates 1) the Natural Shoreline Environment on all King County Parks' natural land/ecological sites 2) the Conservancy Shoreline Environment on the other Parks' sites classifications (active and multiuse parks, forest sites, and regional trails) and 3) Aquatic Shoreline Environment on portions of properties waterward of the ordinary high water mark. More than one upland shoreline designation may apply to each parcel. The proposed changes impact upland environment designations; existing aquatic designations on any given parcel would not change.