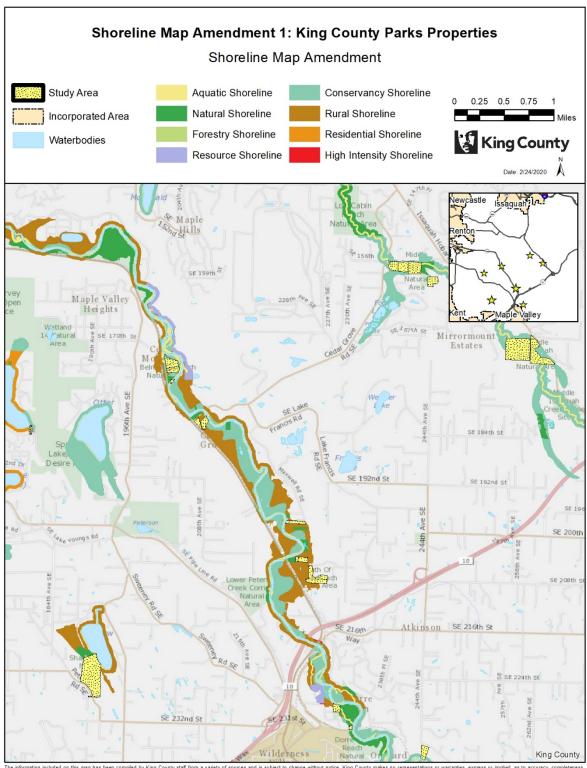

### **Shoreline Map Amendment 1: King County Parks Properties**

AMENDMENT TO THE KING COUNTY COMPREHENSIVE PLAN – SHORELINES OF THE STATE MAP

Within the shoreline jurisdiction, amend the shorelines map and redesignate the shoreline environments for portions of properties waterward of the ordinary high water mark as Aquatic and portions of properties landward of the ordinary high water mark as follows:

Effect: Changes the shoreline environment designations on 180 properties that were acquired and placed in King County Parks' inventory since the last major revision to shoreline designations. Designates 1) the Natural Shoreline Environment on all King County Parks' natural land/ecological sites 2) the Conservancy Shoreline Environment on the other Parks' sites classifications (active and multiuse parks, forest sites, and regional trails) and 3) Aquatic Shoreline Environment on portions of properties waterward of the ordinary high water mark. More than one upland shoreline designation may apply to each parcel. The proposed changes impact upland environment designations; existing aquatic designations on any given parcel would not change.