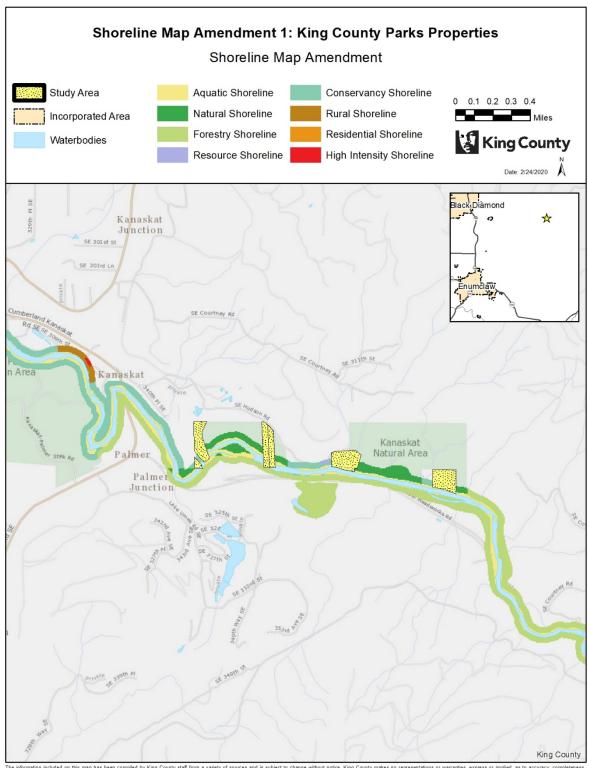

### **Shoreline Map Amendment 1: King County Parks Properties**

AMENDMENT TO THE KING COUNTY COMPREHENSIVE PLAN – SHORELINES OF THE STATE MAP

Within the shoreline jurisdiction, amend the shorelines map and redesignate the shoreline environments for portions of properties waterward of the ordinary high water mark as Aquatic and portions of properties landward of the ordinary high water mark as follows:

Effect: Changes the shoreline environment designations on 180 properties that were acquired and placed in King County Parks' inventory since the last major revision to shoreline designations. Designates 1) the Natural Shoreline Environment on all King County Parks' natural land/ecological sites 2) the Conservancy Shoreline Environment on the other Parks' sites classifications (active and multiuse parks, forest sites, and regional trails) and 3) Aquatic Shoreline Environment on portions of properties waterward of the ordinary high water mark. More than one upland shoreline designation may apply to each parcel. The proposed changes impact upland environment designations; existing aquatic designations on any given parcel would not change.