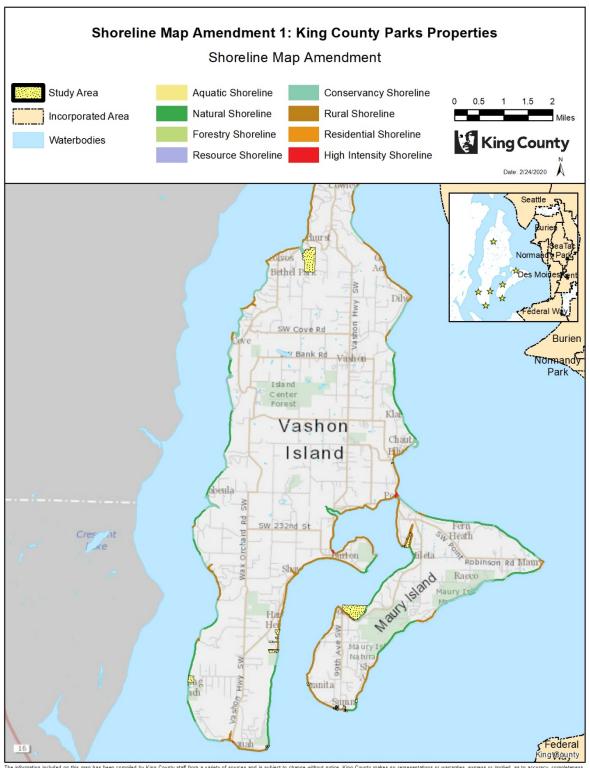

### **Shoreline Map Amendment 1: King County Parks Properties**

AMENDMENT TO THE KING COUNTY COMPREHENSIVE PLAN – SHORELINES OF THE STATE MAP

Within the shoreline jurisdiction, amend the shorelines map and redesignate the shoreline environments for portions of properties waterward of the ordinary high water mark as Aquatic and portions of properties landward of the ordinary high water mark as follows:

Effect: Changes the shoreline environment designations on 180 properties that were acquired and placed in King County Parks' inventory since the last major revision to shoreline designations. Designates 1) the Natural Shoreline Environment on all King County Parks' natural land/ecological sites 2) the Conservancy Shoreline Environment on the other Parks' sites classifications (active and multiuse parks, forest sites, and regional trails) and 3) Aquatic Shoreline Environment on portions of properties waterward of the ordinary high water mark. More than one upland shoreline designation may apply to each parcel. The proposed changes impact upland environment designations; existing aquatic designations on any given parcel would not change.