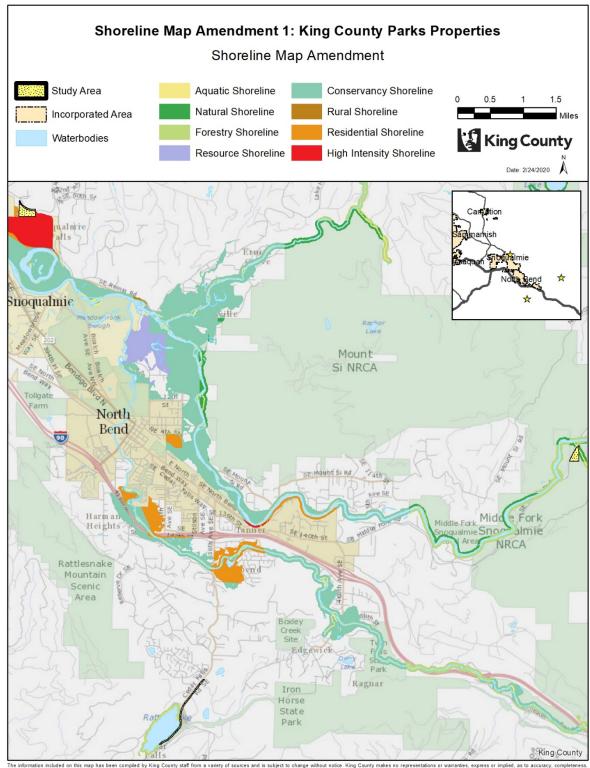

### **Shoreline Map Amendment 1: King County Parks Properties**

AMENDMENT TO THE KING COUNTY COMPREHENSIVE PLAN – SHORELINES OF THE STATE MAP

Within the shoreline jurisdiction, amend the shorelines map and redesignate the shoreline environments for portions of properties waterward of the ordinary high water mark as Aquatic and portions of properties landward of the ordinary high water mark as follows:

Effect: Changes the shoreline environment designations on 180 properties that were acquired and placed in King County Parks' inventory since the last major revision to shoreline designations. Designates 1) the Natural Shoreline Environment on all King County Parks' natural land/ecological sites 2) the Conservancy Shoreline Environment on the other Parks' sites classifications (active and multiuse parks, forest sites, and regional trails) and 3) Aquatic Shoreline Environment on portions of properties waterward of the ordinary high water mark. More than one upland shoreline designation may apply to each parcel. The proposed changes impact upland environment designations; existing aquatic designations on any given parcel would not change.