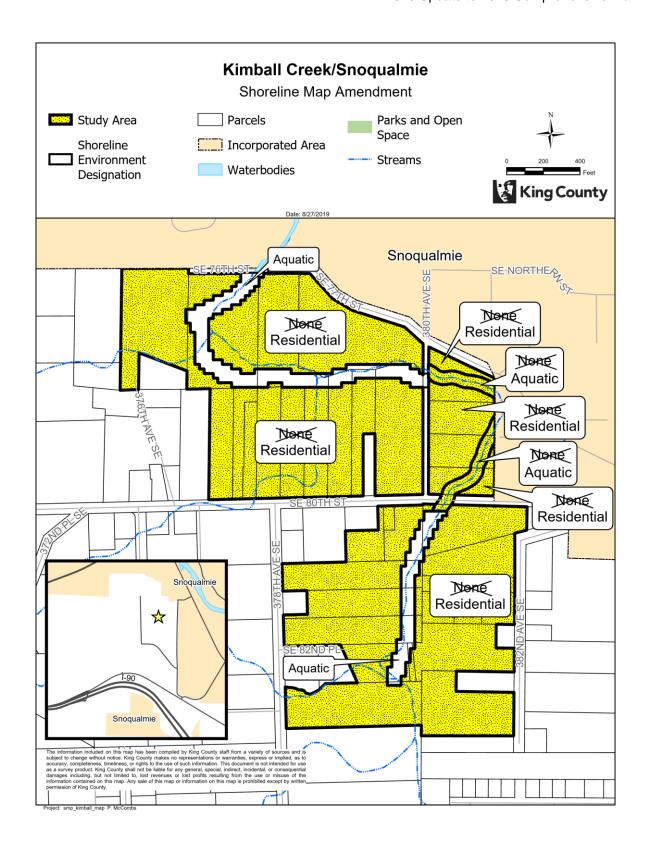

## **Shoreline Map Amendment 4: Kimball Creek/Snoqualmie**

AMENDMENT TO THE KING COUNTY COMPREHENSIVE PLAN - SHORELINES OF THE STATE MAP

Amend the shorelines map and designate the shoreline environments as follows.

1. Apply upland designations as follows:

| Parcel Number | Current Upland Designation | New Upland Designation |
|---------------|----------------------------|------------------------|
| 3024089049    | None                       | Residential            |
| 3124089077    | None                       | Residential            |
| 7606200335    | None                       | Residential            |
| 7606200340    | None                       | Residential            |
| 7606200345    | None                       | Residential            |
| 7606200355    | None                       | Residential            |
| 7802900085    | None                       | Residential            |
| 7802900100    | None                       | Residential            |
| 7802900101    | None                       | Residential            |
| 7802900120    | None                       | Residential            |
| 7802900121    | None                       | Residential            |
| 7802900140    | None                       | Residential            |
| 7802900141    | None                       | Residential            |
| 7802900160    | None                       | Residential            |
| 7802900200    | None                       | Residential            |
| 7802900201    | None                       | Residential            |
| 7802900223    | None                       | Residential            |
| 7802900224    | None                       | Residential            |
| 7802900240    | None                       | Residential            |
| 780290HYDR    | None                       | Residential            |
| 7994700005    | None                       | Residential            |
| 7994700015    | None                       | Residential            |
| 7994700020    | None                       | Residential            |
| 7994700025    | None                       | Residential            |
| 7994700030    | None                       | Residential            |
| 7994700035    | None                       | Residential            |
| 7994700040    | None                       | Residential            |
| 7994700041    | None                       | Residential            |
| 7994700050    | None                       | Residential            |
| 7994700055    | None                       | Residential            |

| Parcel Number | Current Upland Designation | New Upland Designation |
|---------------|----------------------------|------------------------|
| 7994700060    | None                       | Residential            |
| 7994700065    | None                       | Residential            |

2. Designate as Aquatic any portion of the above parcels that includes Kimball Creek's aquatic area that is not currently designated.

<u>Effect</u>: Applies the Residential Shoreline Environment designation to 32 properties in unincorporated Snoqualmie, along Kimball Creek, which were previously inadvertently unclassified. Also reflects correction of the shoreline jurisdiction and Aquatic Shoreline Environment designations along Kimball Creek, as shown in the amendments to Attachment K of the Shoreline Master Program in Attachment G to this Proposed Ordinance.