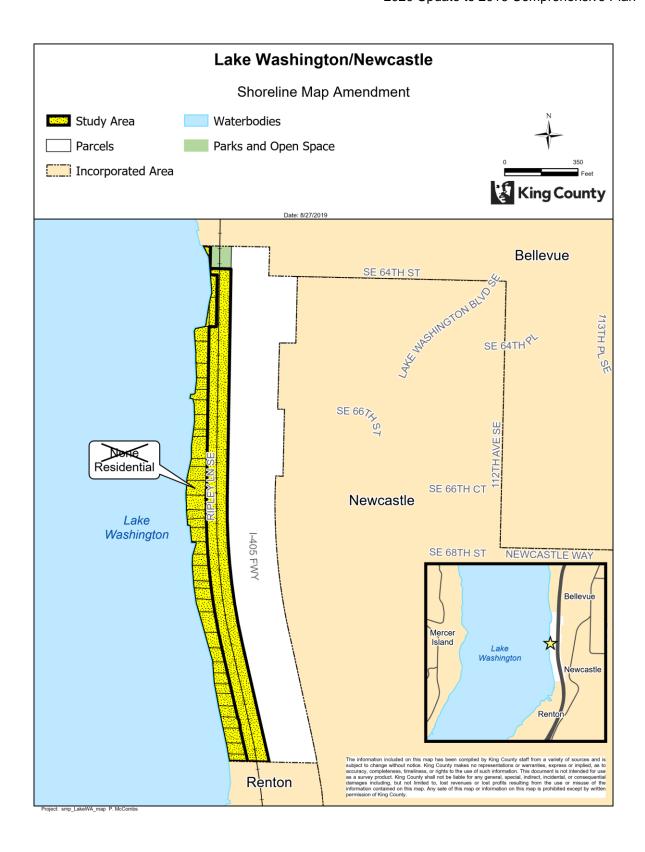

## **Shoreline Map Amendment 2: Lake Washington/Newcastle**

AMENDMENT TO THE KING COUNTY COMPREHENSIVE PLAN – SHORELINES OF THE STATE MAP

Amend the shorelines map and designate the shoreline environments as follows.

| Parcel Number | Current Upland Designation | New Upland Designation |
|---------------|----------------------------|------------------------|
| 3343302780    | None                       | Residential            |
| 3343302750    | None                       | Residential            |
| 3343302740    | None                       | Residential            |
| 3343302720    | None                       | Residential            |
| 3343302700    | None                       | Residential            |
| 3343302690    | None                       | Residential            |
| 3343302670    | None                       | Residential            |
| 3343302660    | None                       | Residential            |
| 3343302650    | None                       | Residential            |
| 3343302630    | None                       | Residential            |
| 3343302600    | None                       | Residential            |
| 3343302570    | None                       | Residential            |
| 3343302550    | None                       | Residential            |
| 3343302540    | None                       | Residential            |
| 3343302530    | None                       | Residential            |
| 3343302510    | None                       | Residential            |
| 3343302500    | None                       | Residential            |
| 3343302480    | None                       | Residential            |
| 3343302475    | None                       | Residential            |
| 3343302460    | None                       | Residential            |
| 3343302440    | None                       | Residential            |
| 3343302420    | None                       | Residential            |
| 3343302390    | None                       | Residential            |
| 3343302385    | None                       | Residential            |
| 3343302370    | None                       | Residential            |
| 3343302360    | None                       | Residential            |
| 3343302340    | None                       | Residential            |
| 3343302320    | None                       | Residential            |
| 3343302300    | None                       | Residential            |
| 3343302290    | None                       | Residential            |
| 3343302270    | None                       | Residential            |

| Parcel Number | Current Upland Designation | New Upland Designation |
|---------------|----------------------------|------------------------|
| 3343302220    | None                       | Residential            |
| 3343302210    | None                       | Residential            |
| 3343302150    | None                       | Residential            |
| 3343302157    | None                       | Residential            |
| 3343302140    | None                       | Residential            |

12

<u>Effect</u>: Applies the Residential Shoreline Environment designation to 36 properties in unincorporated Newcastle, along Lake Washington, which were previously inadvertently

13 unclassified.