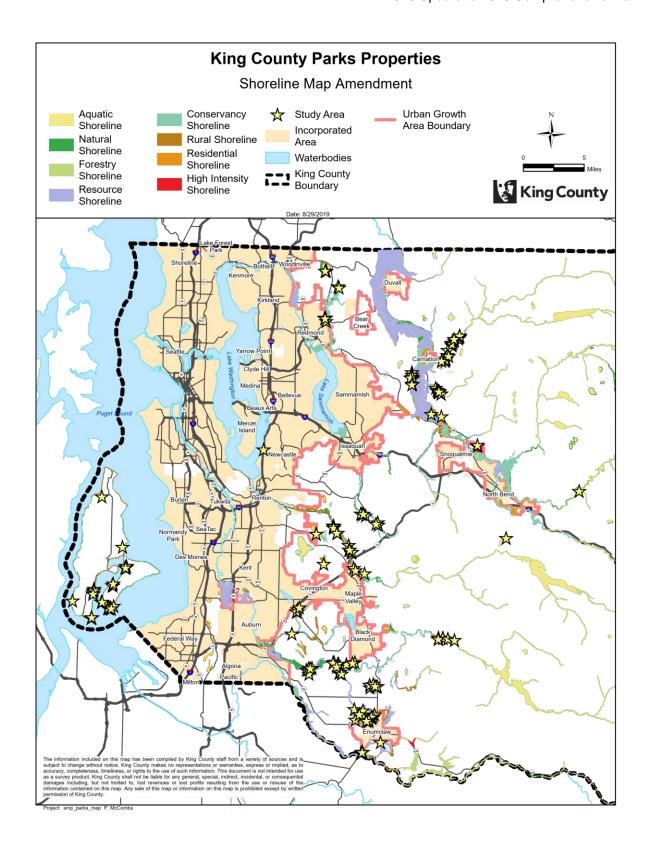

# **Shoreline Map Amendment 1: King County Parks Properties**

AMENDMENT TO THE KING COUNTY COMPREHENSIVE PLAN - SHORELINES OF THE STATE MAP

Amend the shorelines map and redesignate the shoreline environments as follows.

Effect: Changes the shoreline environment designations on 180 properties that were acquired and placed in King County Parks' inventory since the last major revision to shoreline designations. Given that the land is now in King County ownership, the shoreline designations were reviewed for consistency with their current use. The changes propose that 1) all King County Parks' "natural land/ecological sites" be designated as a "Natural Shoreline Environment" and 2) the other Parks' sites classifications (active and multiuse parks, forest sites, and regional trails) be designated as a "Conservancy Shoreline Environment". Note that shoreline designation boundaries did not align with parcel boundaries; so, currently, there is often more than one upland shoreline designation for each parcel. The proposed changes identifies the current

- designation(s) on the parcel, which would be replaced with one new designation; existing aquatic
- designations on any given parcel would not change.