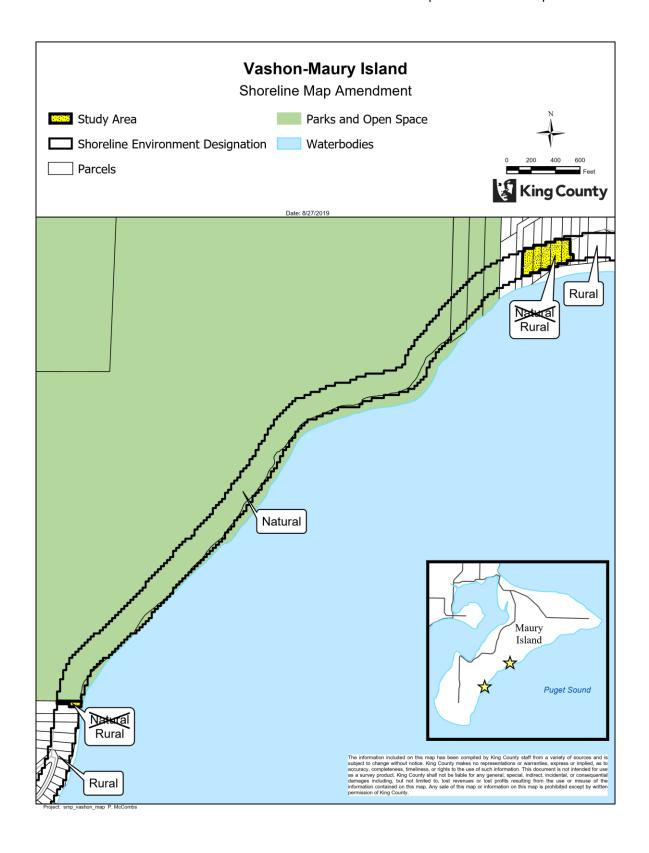

#### **Shoreline Map Amendment 3: Vashon-Maury Island**

3 AMENDMENT TO THE KING COUNTY COMPREHENSIVE PLAN - SHORELINES OF THE STATE 4 5

MAP

6 7

1 2

Amend the shorelines map and redesignate the shoreline environments as follows.

8

| Parcel Number | Current Upland Designation(s) | New Upland Designation |
|---------------|-------------------------------|------------------------|
| 3222039056    | Natural/Rural                 | Rural                  |
| 2822039012    | Natural                       | Rural                  |
| 2822039045    | Natural                       | Rural                  |
| 2822039044    | Natural                       | Rural                  |
| 2822039013    | Natural                       | Rural                  |
| 2822039048    | Natural                       | Rural                  |

9 10

Effect: Changes the Shoreline Environment designation from Natural to Rural on six properties on Vashon-Maury Island, which were previously were incorrectly classified. Existing aquatic designations on any given parcel would not change.