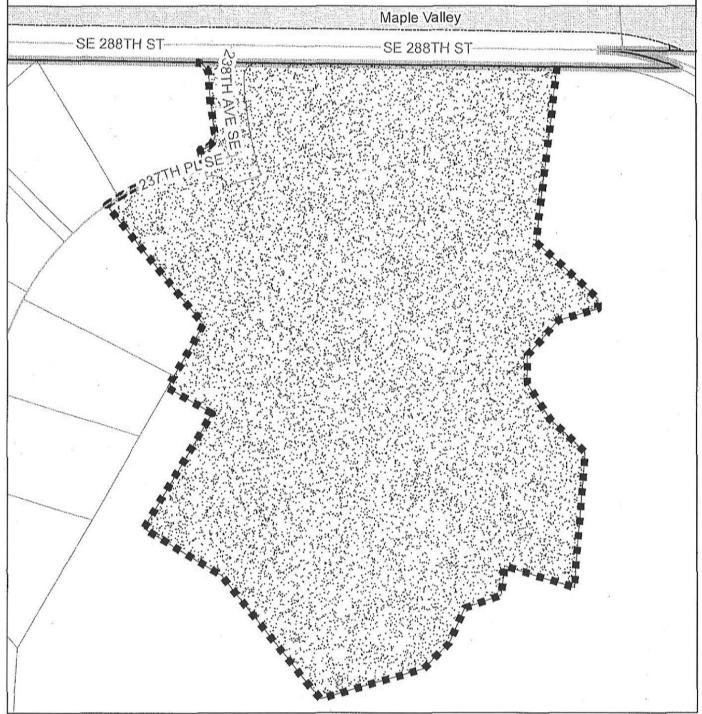

#### Map Amendment A

6/23/14

 Rainier Ridge Four-to-One Proposal (south of the intersection of SE 288<sup>th</sup> Street and 238<sup>th</sup> Ave SE).

AMENDMENT TO THE KING COUNTY COMPREHENSIVE PLAN LAND USE MAP Redesignate a 14-acre portion of the northwest portion of the follow parcel from Rural Area (RA) to Rural Cities Urban Growth Area (RX), as shown on attached Map 1: 153100-0010 Effect: Extends the Urban Growth Area to include a 14 acre portion of the northwest portion of the above 70-acre parcel and applies a Rural Cities Urban Growth Area land use designation, and includes Map 2 depicting the dedicated open space for reference. 

# Rainier Ridge UGA Expansion and Redesignation Map

Executive Recommended Comprehensive Plan Land Use

The information included on this map has been compiled by Mhiji Godney staff form a variety of sources and its subject to change without malice. Mileji Councy makes no representations of warrentles, sopress of simpled, as to securely, combined councilly formation to the sources, compiled to the use of sources, formation in the december to not a source product Mini County shall not as stated for any determining the following the source of the sour

TX Rural Cities Urban Growth Area

ra Rural Area

UM Urban Res., Medlum (4-12du/acre)

Incorporated Areas

Urban Growth Boundary

Proposed Urban Growth Boundary