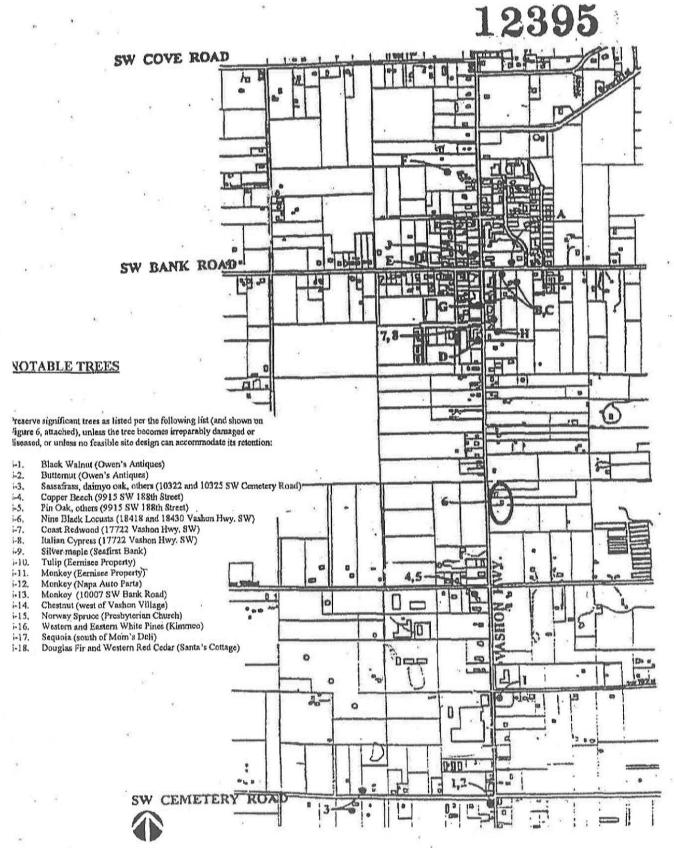

| 110 | F. The Vashon Town Plan Area Zoning, attached to $\underline{\text{this}}$ (( $\Theta$ )) $\underline{\text{o}}$ rdinance (( $12395$ )) |  |  |  |
|-----|-----------------------------------------------------------------------------------------------------------------------------------------|--|--|--|
| 111 | as Attachment ((2)) $\underline{D}$ , is adopted as the official zoning control for that portion of                                     |  |  |  |
| 112 | unincorporated King County defined therein.                                                                                             |  |  |  |
| 113 | G. The 1996 area zoning amendments attached to Ordinance 12531 in Appendix                                                              |  |  |  |
| 114 | A are adopted as the official zoning control for those portions of unincorporated King                                                  |  |  |  |
| 115 | County defined therein. Existing p-suffix conditions whether adopted through                                                            |  |  |  |
| 116 | reclassifications or area zoning are retained by Ordinance 12531.                                                                       |  |  |  |
| 117 | H. The Black Diamond Urban Growth Area Zoning Map attached to Ordinance                                                                 |  |  |  |
| 118 | 12533 as Appendix B is adopted as the official zoning control for those portions of                                                     |  |  |  |
| 119 | unincorporated King County defined therein. Existing p-suffix conditions whether                                                        |  |  |  |
| 120 | adopted through reclassifications or area zoning are retained by Ordinance 12533.                                                       |  |  |  |
| 121 | I. The King County Zoning Atlas is amended to include the area shown in                                                                 |  |  |  |
| 122 | Appendix B as UR - Urban Reserve, one DU per 5 acres. Existing p-suffix conditions                                                      |  |  |  |
| 123 | whether adopted through reclassifications or area zoning are retained by Ordinance                                                      |  |  |  |
| 124 | 12535. The language from Ordinance 12535, Section 1.D., shall be placed on the King                                                     |  |  |  |
| 125 | County Zoning Atlas page #32 with a reference marker on the area affected by Ordinance                                                  |  |  |  |
| 126 | 12535.                                                                                                                                  |  |  |  |
| 127 | J. The Northshore Community Plan Area Zoning is amended to add the Suffix "-                                                            |  |  |  |
| 128 | DPA, Demonstration Project Area", to the properties identified on Map A attached to                                                     |  |  |  |
| 129 | Ordinance 12627.                                                                                                                        |  |  |  |
| 130 | K. The special district overlays, as designated on the map attached to Ordinance                                                        |  |  |  |
| 131 | 12809 in Appendix A, are hereby adopted pursuant to K.C.C. 21A.38.020 and                                                               |  |  |  |
| 132 | 21A 38 040                                                                                                                              |  |  |  |