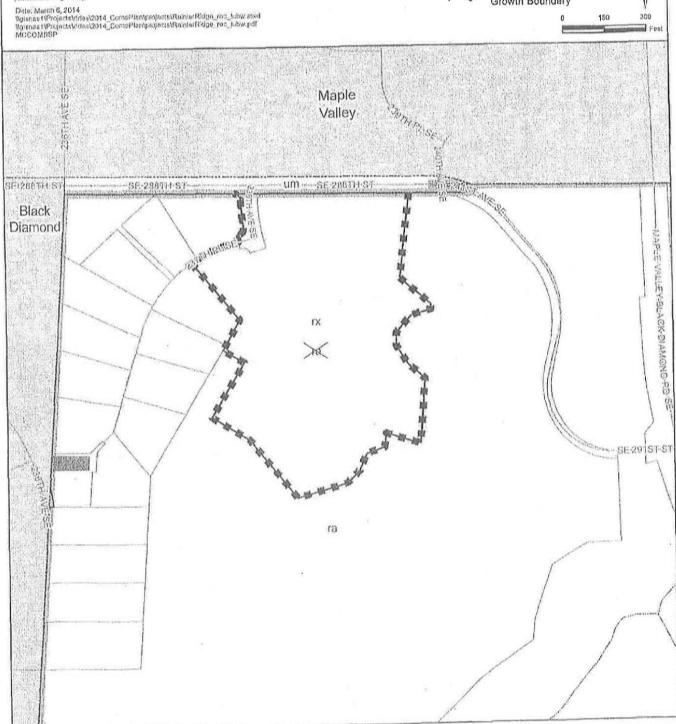

## Map Amendment B

Rainier Ridge Four-to-One Proposal (south of the intersection of SE 288<sup>th</sup> Street and 238<sup>th</sup> Ave SE).

AMENDMENT TO THE KING COUNTY ZONING ATLAS Reclassify a 14-acre portion of the northwest portion of the following parcel from RA-10 to UR-P, as shown on the attached map: 153100-0010 Effect: Applies Urban Reserve zoning with a property-specific development condition to a 14-acre portion of the above parcel. After approval of this ordinance, there shall be in effect within 21 days a term conservation easement covering the remaining 56 acres of the site which shall preclude any further development and which shall restrict the use to passive open space. Upon the future subdivision of the urban portion of the site, the rural portion will be deeded fee simple by the owner to King County for the purpose of public passive open space. 

| Effective: |                                                                                                                                                                                                                                                                                                                                                                                                                                                                                         |  |
|------------|-----------------------------------------------------------------------------------------------------------------------------------------------------------------------------------------------------------------------------------------------------------------------------------------------------------------------------------------------------------------------------------------------------------------------------------------------------------------------------------------|--|
| Descrip    | tion                                                                                                                                                                                                                                                                                                                                                                                                                                                                                    |  |
|            | designate a 14-acre portion of the northwest corner of the parcel (as determined by Four-to-One proposal under MAMD13-0001) from RA-10 to UR-P.                                                                                                                                                                                                                                                                                                                                         |  |
| Develop    | oment Condition Text                                                                                                                                                                                                                                                                                                                                                                                                                                                                    |  |
| 1.         | A term conservation easement agreement satisfactory to King County shall be recorded within 21 days of approval of this ordinance. The conservation easement shall apply to the remaining 56 acres of the site and shall prohibit all use and development other than passive recreation until such time as the parcel is officially subdivided, whereby the rural portion will be deeded fee simple to King County for the purpose of permanent public passive open space.              |  |
| 2.         | Within one year, the City of Maple Valley shall commence annexation proceedings and the County and the City shall enter into an interlocal agreement addressing: a) annexation of the urban portion of the property; b) zoning for the urban portion of the property that will achieve a minimum density of 4 dwelling units per acre; and c) subdivision procedures that will enable the City of Maple Valley to process a plat application including land within the City and County. |  |
| 3.         | SEPA mitigation measures per the MDNS Threshold Determination for project MAMD13-0001 dated November 26, 2013 shall be implemented and completed upon the approval date of this ordinance.                                                                                                                                                                                                                                                                                              |  |
| 4.         | In the event Condition 2 is not satisfied within one year after Council approval of this ordinance, the site shall be redesignated in the next King County Comprehensive Plan update to its pre-application land use (Rural Area) and                                                                                                                                                                                                                                                   |  |
|            | zoning (RA-5-P) designations.                                                                                                                                                                                                                                                                                                                                                                                                                                                           |  |
| *          |                                                                                                                                                                                                                                                                                                                                                                                                                                                                                         |  |
|            |                                                                                                                                                                                                                                                                                                                                                                                                                                                                                         |  |
|            |                                                                                                                                                                                                                                                                                                                                                                                                                                                                                         |  |
|            |                                                                                                                                                                                                                                                                                                                                                                                                                                                                                         |  |

17842 Rainier Ridge **King County Executive Recommended** Zoning The Information included on this map has been compiled by King County staff from a variety of sources and is subject to change without notice. King County makes no representations or warraniles, express or implied, as to accuracy, completeness, simeliness, or rights to the use of such information. This document is not Intended for use as a survey product. King County shall not be liable for any general, special, indirect, incidental, or consequential damages including, but not imitted to, lost revenues or lost profits resulting from the use or misuse of the information centained on this map. Any sate of this map or information on this map is prohibited except by written permission of King County. Rural Area, 1 DU/10 acres RA-10 Incorporated Areas UR Urban Reserve, one DU per 5 acres Urban Growth Boundary Proposed Urban Growth Boundary Date: March 6, 2014
\text{Vgisnas 1\Projects\Iddes\2014\_CompP\an\projects\Rain\text{lerRidge\_rec\_znbw.mxd}}
\text{Vgisnas 1\Projects\Iddes\2014\_CompP\an\projects\Rain\text{lerRidge\_rec\_znbw.pdf}}
\text{MCCOMBSP} 150 Maple Valley SE 288TH ST SE:288TH-ST SE-288TH-ST Black Diamond MAPILE-VALLEY-BLACKGJAMOND-RD UR-P SE-291ST ST **RA-10** 