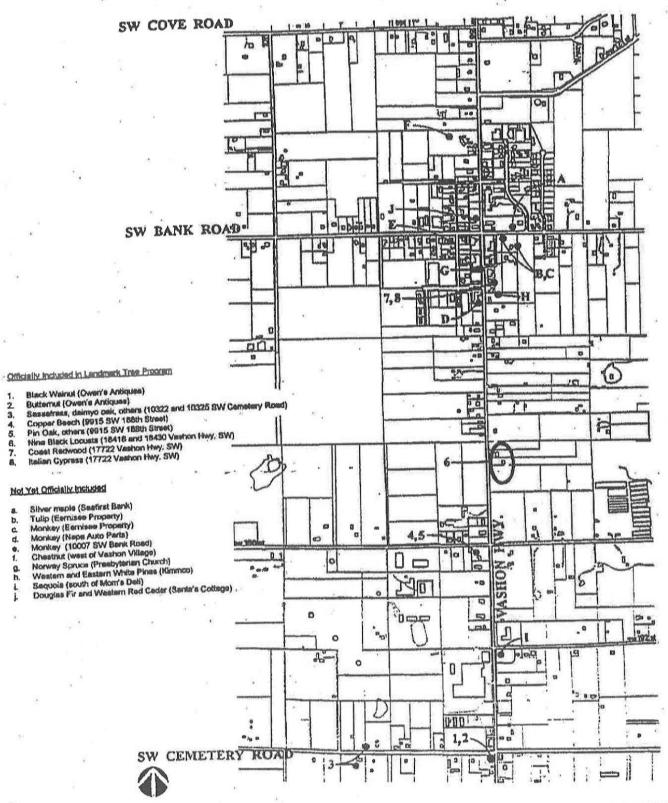

C. Building height shall not exceed two stories or a maximum of 35 feet as measured by K.C.C. 21A.12.050(C).

D. Building wall facing \_\_\_\_\_\_, a primary pedestrian street, shall have openings comprising not less than 60% of the width facing the street. No more than 20 feet of continuous width shall be without openings. Eligible openings include windows, doors, or other openings which provide vision through the wall starting no higher than 42 inches and stopping no lower than 72 inches above the adjacent floor line nearest grade.

E. Walkways internal to a private development shall connect to public walkways.

F. Building facades which occupy the full width of street frontages are preferred. Where facade continuity is interrupted by a parking lot(s) or lot entrance(s), such parking lots or entrances shall not occupy more than the lesser of 60 feet or 30% of the lot width in the first 60 feet of streetabutting lot depth, provided this limitation may be increased by up to 15 feet to provide sidewalks and entrance landscaping.

2. New developments or alterations to an existing building which are valued in excess of 50% of the prealteration assessed value, shall provide at least two of the following public features:

 A. Street trees with planting areas (spacing and specie consistent with existing street trees).