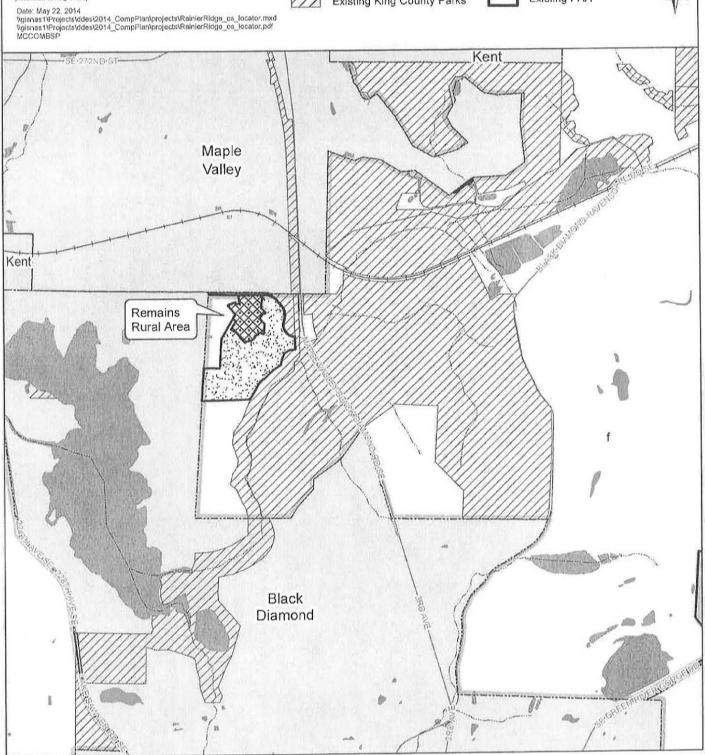

#### Map Amendment A

6/23/14

 Rainier Ridge Four-to-One Proposal (south of the intersection of SE 288<sup>th</sup> Street and 238<sup>th</sup> Ave SE).

AMENDMENT TO THE KING COUNTY COMPREHENSIVE PLAN LAND USE MAP Redesignate a 14-acre portion of the northwest portion of the follow parcel from Rural Area (RA) to Rural Cities Urban Growth Area (RX), as shown on attached Map 1: 153100-0010 Effect: Extends the Urban Growth Area to include a 14 acre portion of the northwest portion of the above 70-acre parcel and applies a Rural Cities Urban Growth Area land use designation, and includes Map 2 depicting the dedicated open space for reference. 

## Map Amendment B

Rainier Ridge Four-to-One Proposal (south of the intersection of SE 288<sup>th</sup> Street and 238<sup>th</sup> Ave SE).

AMENDMENT TO THE KING COUNTY ZONING ATLAS Reclassify a 14-acre portion of the northwest portion of the following parcel from RA-10 to UR-P, as shown on the attached map: 153100-0010 Effect: Applies Urban Reserve zoning with a property-specific development condition to a 14-acre portion of the above parcel. After approval of this ordinance, there shall be in effect within 21 days a term conservation easement covering the remaining 56 acres of the site which shall preclude any further development and which shall restrict the use to passive open space. Upon the future subdivision of the urban portion of the site, the rural portion will be deeded fee simple by the owner to King County for the purpose of public passive open space. 