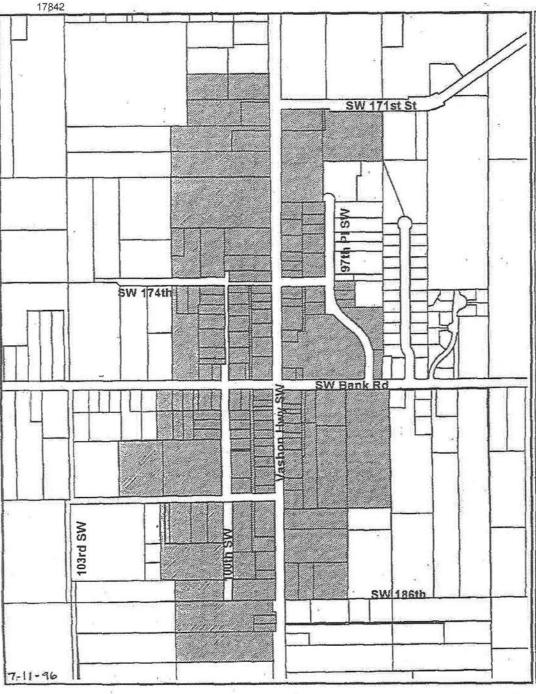

C. Building height shall not exceed two stories or a maximum of 35 feet as measured by K.C.C. 21A.12.050(C).

D. Building wall facing \_\_\_\_\_\_, a primary pedestrian street, shall have openings comprising not less than 60% of the width facing the street. No more than 20 feet of continuous width shall be without openings. Eligible openings include windows, doors, or other openings which provide vision through the wall starting no higher than 42 inches and stopping no lower than 72 inches above the adjacent floor line nearest grade.

E. Walkways internal to a private development shall connect to public walkways.

F. Building facades which occupy the full width of street frontages are preferred. Where facade continuity is interrupted by a parking lot(s) or lot entrance(s), such parking lots or entrances shall not occupy more than the lesser of 60 feet or 30% of the lot width in the first 60 feet of streetabutting lot depth, provided this limitation may be increased by up to 15 feet to provide sidewalks and entrance landscaping.

2. New developments or alterations to an existing building which are valued in excess of 50% of the prealteration assessed value, shall provide at least two of the following public features:

 A. Street trees with planting areas (spacing and specie consistent with existing street trees).