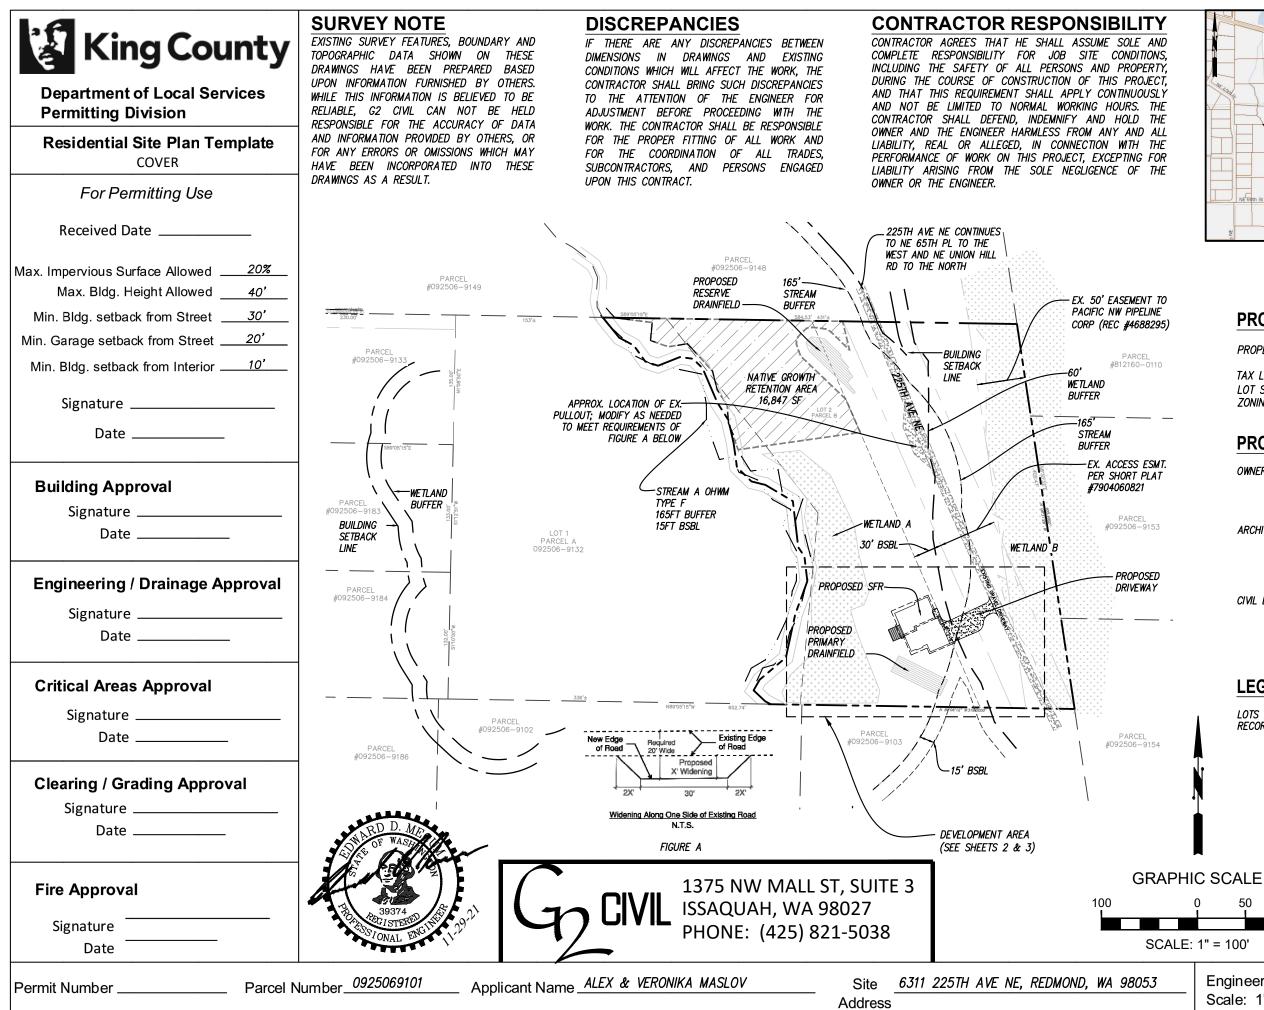

## **PROJECT DATA**

PROPERTY ADDRESS:

TAX LOT NUMBER: LOT SIZE: ZONING:

6311 225TH AVE NW REDMOND. WA 98053 0925069101 123,710 SF (2.84 ACRES) PER KC

### **PROJECT TEAM**

OWNER:

ALEX & VERONIKA MASLOV 3925 172ND PL SE BOTHELL WA 98012 (425) 530-1142

ARCHITECT:

URBAN DESIGN GROUP 15445 53RD AVE S, STE 110 TUKWILA. WA 98188 (206) 838-8250 CONTACT: ALEXEY ANCHEYEV

CIVIL ENGINEER:

G2 CIVIL 1375 NW MALL ST. SUITE 3 ISSAQUAH, WA 98027 (425) 821-5038 CONTACT: EDWARD MECUM. PE

#### LEGAL DESCRIPTION

LOTS 1 AND 2. KING COUNTY SHORT PLAT NO. R578028 AS RECORDED UNDER RECORDING NO. 7904060821

#### SHEET INDEX

- COVER SHEET
- TESC PLAN
- SITE IMPROVEMENT PLAN
- SOIL MANAGEMENT PLAN
- TESC DETAILS 5. DRAINAGE DETAILS 6