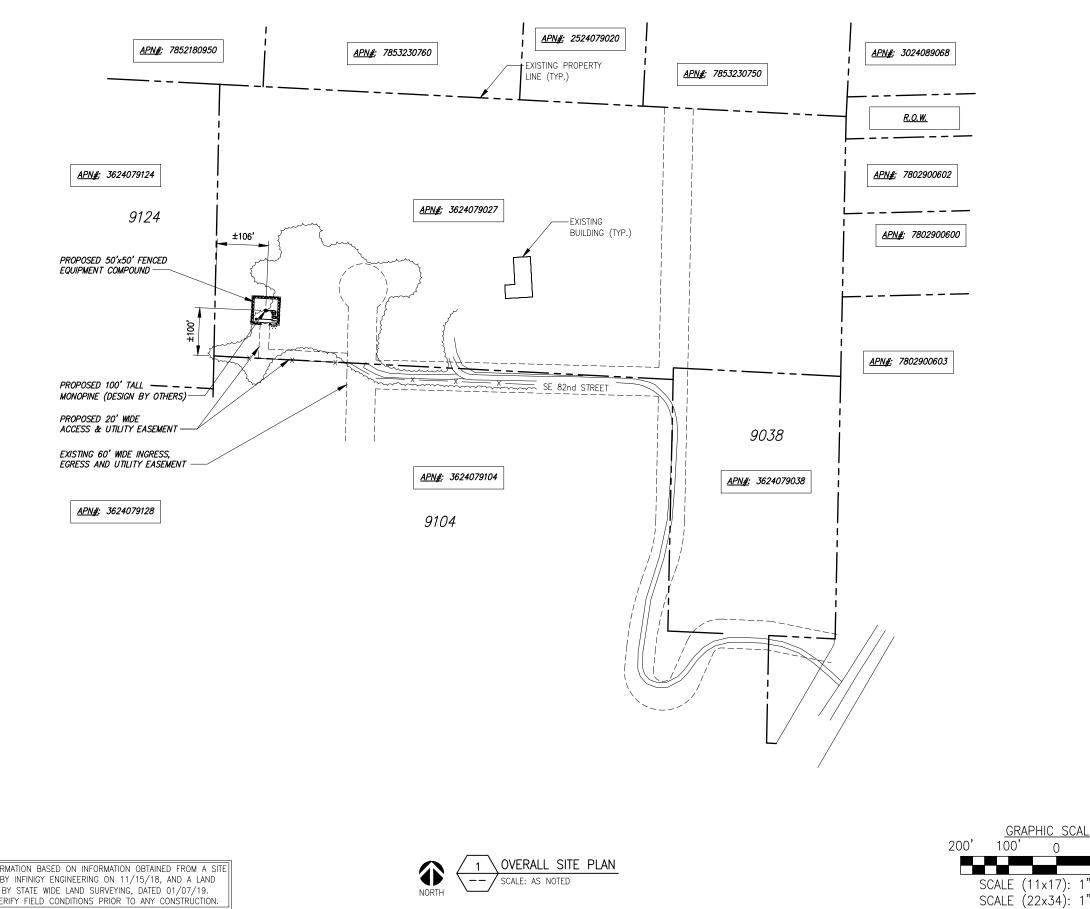

BASEMAPPING INFORMATION BASED ON INFORMATION OBTAINED FROM A SITE WALK COMPLETED BY INFINIGY ENGINEERING ON 11/15/18, AND A LAND SURVEY PROVIDED BY STATE WIDE LAND SURVEYING, DATED 01/07/19. CONTRACTOR TO VERIFY FIELD CONDITIONS PRIOR TO ANY CONSTRUCTION.

|           | PLANS PREPARED FOR:                                                                                                                                                                            |                                                  |            |                |  |
|-----------|------------------------------------------------------------------------------------------------------------------------------------------------------------------------------------------------|--------------------------------------------------|------------|----------------|--|
|           | Smartlink<br>11232 120TH AVE NE, SUITE 204<br>KIRKLAND, WASHINGTON 98034                                                                                                                       |                                                  |            |                |  |
|           | PLANS PREPARED FOR:                                                                                                                                                                            |                                                  |            |                |  |
|           | AT&T                                                                                                                                                                                           |                                                  |            |                |  |
|           | PLANS PREPARED BY:                                                                                                                                                                             |                                                  |            |                |  |
|           | INFINIC<br>ENGINEERING<br>50 116TH AVENUE S.E.,<br>BELLEVUE, WASHINGTO<br>JOB NUMBER 679-                                                                                                      | <b>G, Pl</b><br>SUITE 2 <sup>-</sup><br>ON 98004 | LL         | )<br>C         |  |
|           | ENGINEERING LICENSE:                                                                                                                                                                           |                                                  |            |                |  |
|           |                                                                                                                                                                                                |                                                  |            |                |  |
|           | DRAWING NOTICE:                                                                                                                                                                                |                                                  |            |                |  |
|           | THESE DOCUMENTS ARE CONFIDENTIAL AND<br>ARE THE SOLE PROPERTY OF VELOCITEL AND<br>MAY NOT BE REPRODUCED, DISSEMINATED<br>OR REDISTRIBUTED WITHOUT THE EXPRESS<br>WRITTEN CONSENT OF VELOCITEL. |                                                  |            |                |  |
|           | DESCRIPTION                                                                                                                                                                                    | DATE                                             | BV         | REV            |  |
|           |                                                                                                                                                                                                | DATE                                             | 51         | / <b>\</b> _ V |  |
|           |                                                                                                                                                                                                |                                                  |            |                |  |
|           |                                                                                                                                                                                                |                                                  |            |                |  |
|           | REVISED PER COMMENTS<br>ISSUED FOR REVIEW                                                                                                                                                      | 12/17/19<br>03/06/19                             | CAP<br>CAP | B              |  |
|           | SITE NAME:                                                                                                                                                                                     |                                                  |            |                |  |
|           | SNOQUALMIE<br>EXPANSION                                                                                                                                                                        |                                                  |            |                |  |
|           | SEARCH RING NUMBER:                                                                                                                                                                            |                                                  |            |                |  |
|           | SB4831                                                                                                                                                                                         |                                                  |            |                |  |
|           | FA NUMBER:                                                                                                                                                                                     |                                                  |            |                |  |
|           | 14510272                                                                                                                                                                                       |                                                  |            |                |  |
|           | SITE ADDRESS:                                                                                                                                                                                  |                                                  |            |                |  |
|           | 8309 372nd SE PL<br>SNOQUALMIE, WA 98065                                                                                                                                                       |                                                  |            |                |  |
| <u>E:</u> |                                                                                                                                                                                                |                                                  |            |                |  |
|           |                                                                                                                                                                                                |                                                  |            |                |  |
| = 200'    |                                                                                                                                                                                                |                                                  |            |                |  |
| = 100'    | Z1                                                                                                                                                                                             |                                                  |            |                |  |