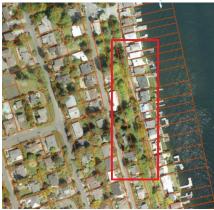

## Parcel Maps Roads Property: 1239 S Rose Street, KCPN 218500-0895

Wastewater Property: Cesar Chavez Park: 700 S Cloverdale St, KCPN 788360-3130

Metro Property: 1403 NW 54th Street, KCPN 276830-0455

King County is the owner of real property located at 1239 S Rose Street, commonly referred to as the Roads Property.

King County is the successor in interest to the Municipality of Metropolitan Seattle for real property commonly known as:

- Metro Property (also known as Greg's P-Patch) located at 1401 NW 54<sup>th</sup> Street. King County operates and maintains a trolley line substation on a portion of this property, access to and use of which will be retained by the County via an easement.
- Wastewater Property (also known as Cesar Chavez Park) located at 700 S Cloverdale Street. King County operates and maintains a sewer utility line under a portion of this property, access to which will be retained by the County via an easement.