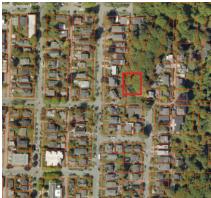

## Parcel Maps Roads Property: 1239 S Rose Street, KCPN 218500-0895

Wastewater Property: Cesar Chavez Park: 700 S Cloverdale St, KCPN 788360-3130

Metro Property: 1403 NW 54th Street, KCPN 276830-0455

King County is the owner of real property located at 1239 S Rose Street, commonly referred to as the Roads Property.

King County is the successor in interest to the Municipality of Metropolitan Seattle for real property commonly known as:

- Metro Property (also known as Greg's P-Patch) located at 1401 NW 54<sup>th</sup> Street. King County operates and maintains a trolley line substation on a portion of this property, access to and use of which will be retained by the County via an easement.
- Wastewater Property (also known as Cesar Chavez Park) located at 700 S Cloverdale Street. King County operates and maintains a sewer utility line under a portion of this property, access to which will be retained by the County via an easement.