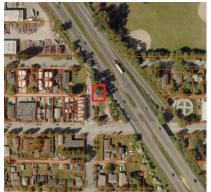

King County is the owner of real property located at 1239 S Rose Street, commonly referred to as the Roads Property.

King County is the successor in interest to the Municipality of Metropolitan Seattle for real property commonly known as:

## Parcel Maps Roads Property: 1239 S Rose Street, KCPN 218500-0895

Wastewater Property: Cesar Chavez Park: 700 S Cloverdale St, KCPN 788360-3130

Metro Property: 1403 NW 54th Street, KCPN 276830-0455