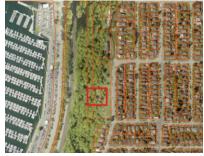

- Metro Property (also known as Greg's P-Patch) located at 1401 NW 54<sup>th</sup> Street. King County operates and maintains a trolley line substation on a portion of this property, access to and use of which will be retained by the County via an easement.
- Wastewater Property (also known as Cesar Chavez Park) located at 700 S Cloverdale Street. King County operates and maintains a sewer utility line under a portion of this property, access to which will be retained by the County via an easement.

## Parcel Maps Roads Property: 1239 S Rose Street, KCPN 218500-0895

Wastewater Property: Cesar Chavez Park: 700 S Cloverdale St, KCPN 788360-3130

Metro Property: 1403 NW 54th Street, KCPN 276830-0455