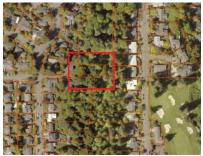

### Tax Title and Facilities Properties:

Cesar Chavez Fragment 8401 7th Ave S, KCPN 788360-2915

Sunset Hill Viewpoint Park, KCPN 047200-1460

Inverness Ravine, KCPN342604-9188

W Duwamish GB – SW Othello, KCPN 211520-0100

E Duwamish GB – S Massachusetts, KCPN 539260-0080

Cheasty Green Space – S Columbian Way, KCPN 417460-0014

E Duwamish GB - 10th Ave S, KCPN 395940-1891

Burke-Gilman Greenway - N, KCPN 882090-2280

## Burke-Gilman Greenway – S, KCPN 735220-0730

Duwamish Head GB – SW Walker St, 915160-0735