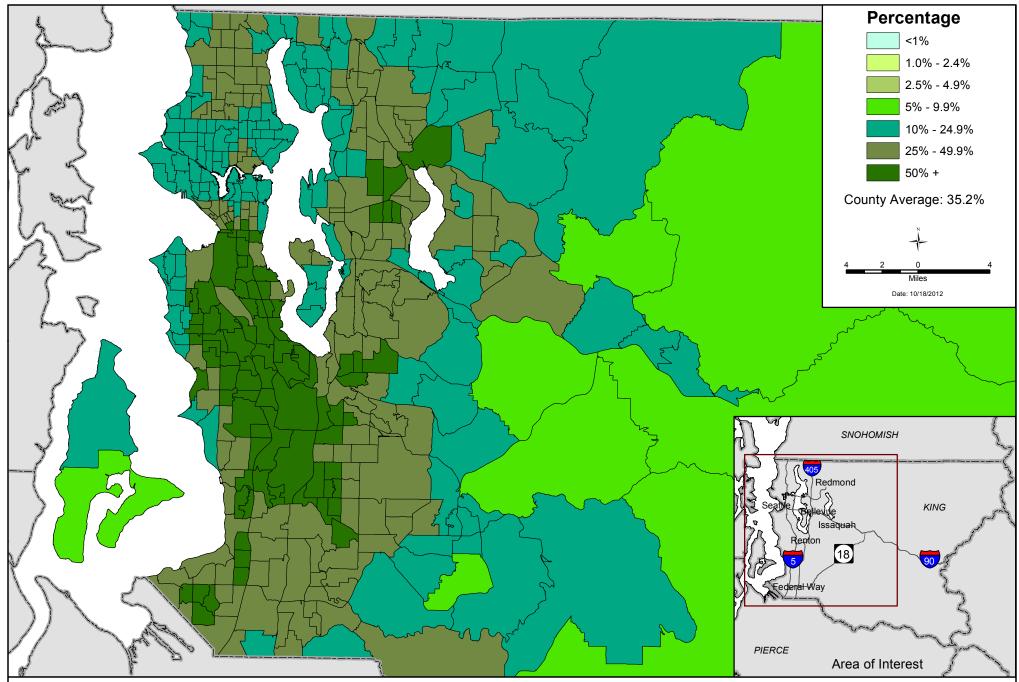

File Name: \\gisnas1\projects\kcgis\client\_services\Executive\KingStat\_072012\projects\ESJBasemap.mxd M. Ullrich

Data Source: 2010 Census

## **Percent People of Color**

Census Tract, King County, 2010