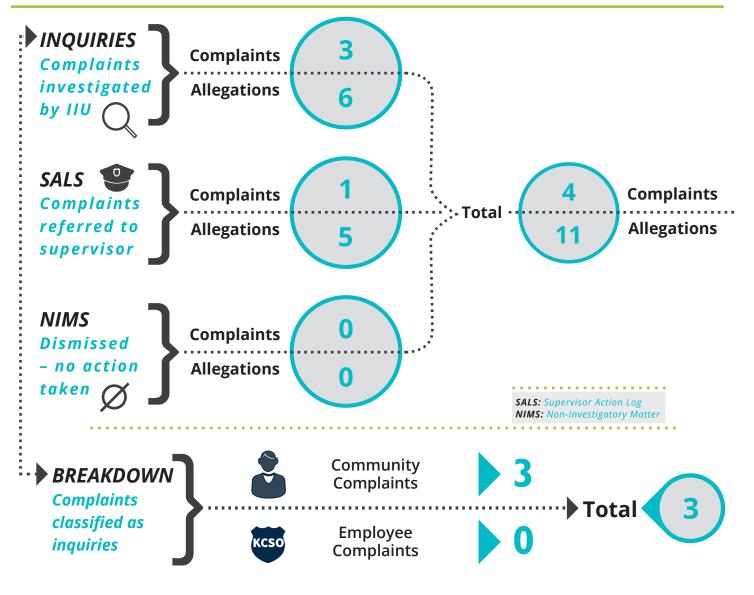

# Complaints Reported by Community Members and Sheriff's Office Employees

**Bottom line:** There were four complaints reported in 2019 in District 6, and Internal Investigations Unit (IIU) classified three of those complaints as inquiries, or serious complaints. Those three complaints included six allegations of misconduct. IIU did not sustain four allegations of misconduct and sustained one allegation of misconduct for an incident where a deputy sped through a crash

scene being managed by another police department. IIU has not completed one complaint investigation.

### BREAKDOWN: COMPLAINT CLASSIFICATIONS BY TYPE