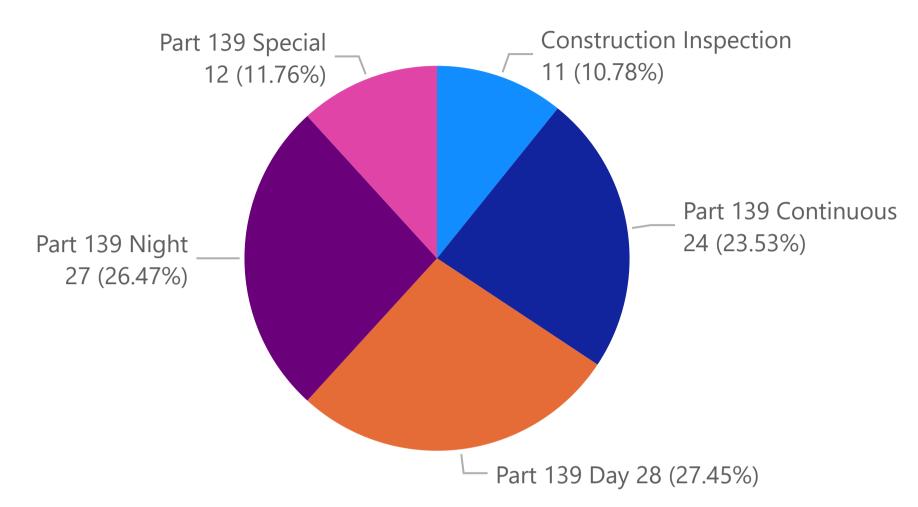

# Inspection Types by Month as a Percentage

**Inspection Type** ○ Construction Inspection ○ Part 139 Continuous ○ Part 139 Day ○ Part 139 Night ○ Part 139 Special