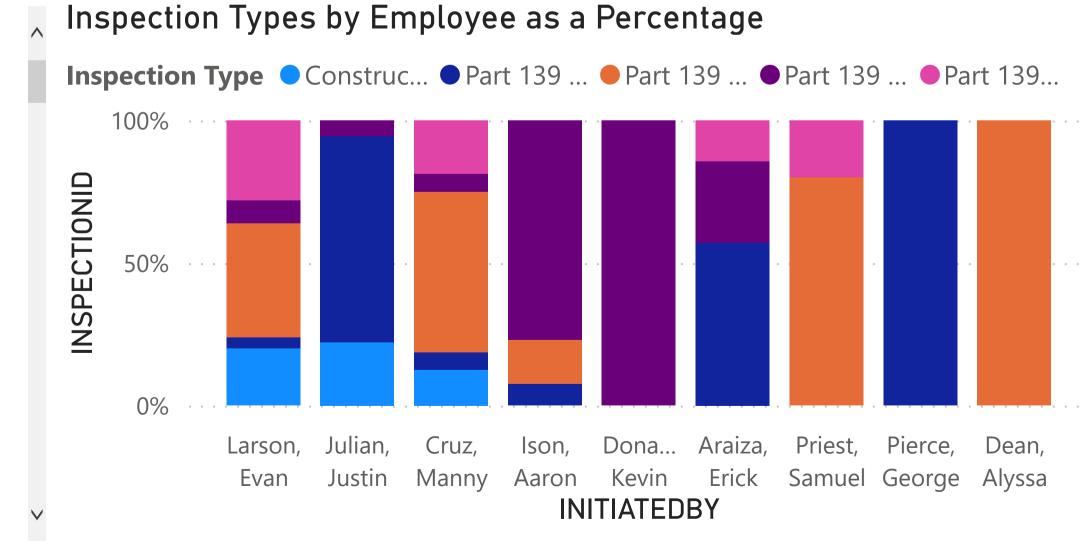

### Part 139 Inspections by Type

| INSPECTIONID | INITIATEDATE | INSPTEMPLATENAME    | INITIATEDBY    | INSPECTEDBY    | CLOSEDBY       | STATUS |
|--------------|--------------|---------------------|----------------|----------------|----------------|--------|
| <u>5143</u>  | 03/06/2023   | Part 139 Continuous | Julian, Justin | Julian, Justin | Julian, Justin | CLOSED |
| <u>5142</u>  | 03/05/2023   | Part 139 Night      | Larson, Evan   | Larson, Evan   | Larson, Evan   | CLOSED |
| <u>5141</u>  | 03/05/2023   | Part 139 Day        | Priest, Samuel | Priest, Samuel | Priest, Samuel | CLOSED |
| <u>5140</u>  | 03/05/2023   | Part 139 Continuous | Araiza, Erick  | Araiza, Erick  | Araiza, Erick  | CLOSED |
| <u>5139</u>  | 03/04/2023   | Part 139 Day        | Dean, Alyssa   | Dean, Alyssa   | Dean, Alyssa   | CLOSED |
| <u>5138</u>  | 03/03/2023   | Part 139 Continuous | Cruz, Manny    | Cruz, Manny    |                | OPEN   |
| <u>5137</u>  | 03/03/2023   | Part 139 Night      | Ison, Aaron    | Ison, Aaron    | Ison, Aaron    | CLOSED |
| <u>5136</u>  | 03/03/2023   | Part 139 Continuous | Pierce, George | Pierce, George | Pierce, George | CLOSED |
| <u>5135</u>  | 03/03/2023   | Part 139 Day        | Dean, Alyssa   | Dean, Alyssa   | Dean, Alyssa   | CLOSED |
| <u>5134</u>  | 03/03/2023   | Part 139 Day        | Dean, Alyssa   | Cruz, Manny    |                | OPEN   |
|              |              |                     |                |                | . –            | CLOCED |
| 5133         | 03/03/2023   | Part 139 Continuous | Larson, Evan   | Larson, Evan   | Larson, Evan   | CLOSED |