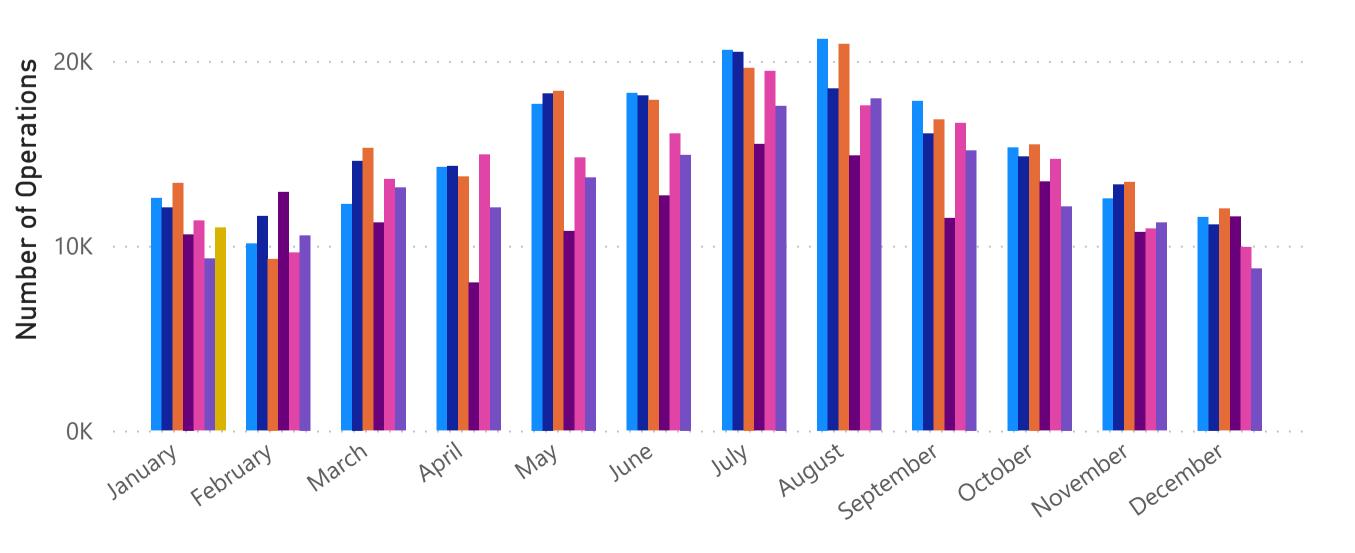

## **Total Flight Operations Comparison**

## Total Flight Operations 2017 - Present

| Month     | 2017 Total<br>Operations | 2018 Total<br>Operations | 2019 Total<br>Operations | 2020 Total<br>Operations | 2021 Total<br>Operations | 2022 Total<br>Operations | 2023 Total<br>Operations |
|-----------|--------------------------|--------------------------|--------------------------|--------------------------|--------------------------|--------------------------|--------------------------|
| January   | 12,579                   | 12,071                   | 13,382                   | 10,614                   | 11,362                   | 9,309                    | 10,971                   |
| February  | 10,113                   | 11,591                   | 9,287                    | 12,908                   | 9,635                    | 10,556                   |                          |
| March     | 12,256                   | 14,591                   | 15,280                   | 11,254                   | 13,612                   | 13,142                   |                          |
| April     | 14,254                   | 14,303                   | 13,740                   | 7,996                    | 14,925                   | 12,067                   |                          |
| May       | 17,678                   | 18,242                   | 18,365                   | 10,797                   | 14,774                   | 13,700                   |                          |
| June      | 18,264                   | 18,133                   | 17,876                   | 12,715                   | 16,072                   | 14,919                   |                          |
| July      | 20,593                   | 20,474                   | 19,629                   | 15,497                   | 19,449                   | 17,567                   |                          |
| August    | 21,196                   | 18,506                   | 20,903                   | 14,869                   | 17,575                   | 17,955                   |                          |
| September | 17,827                   | 16,062                   | 16,830                   | 11,489                   | 16,625                   | 15,160                   |                          |
| October   | 15,322                   | 14,828                   | 15,486                   | 13,467                   | 14,686                   | 12,126                   |                          |
| November  | 12,543                   | 13,310                   | 13,445                   | 10,729                   | 10,925                   | 11,251                   |                          |
| December  | 11,557                   | 11,157                   | 12,005                   | 11,581                   | 9,929                    | 8,770                    |                          |
| Total     | 184,182                  | 183,268                  | 186,228                  | 143,916                  | 169,569                  | 156,522                  | 10,971                   |