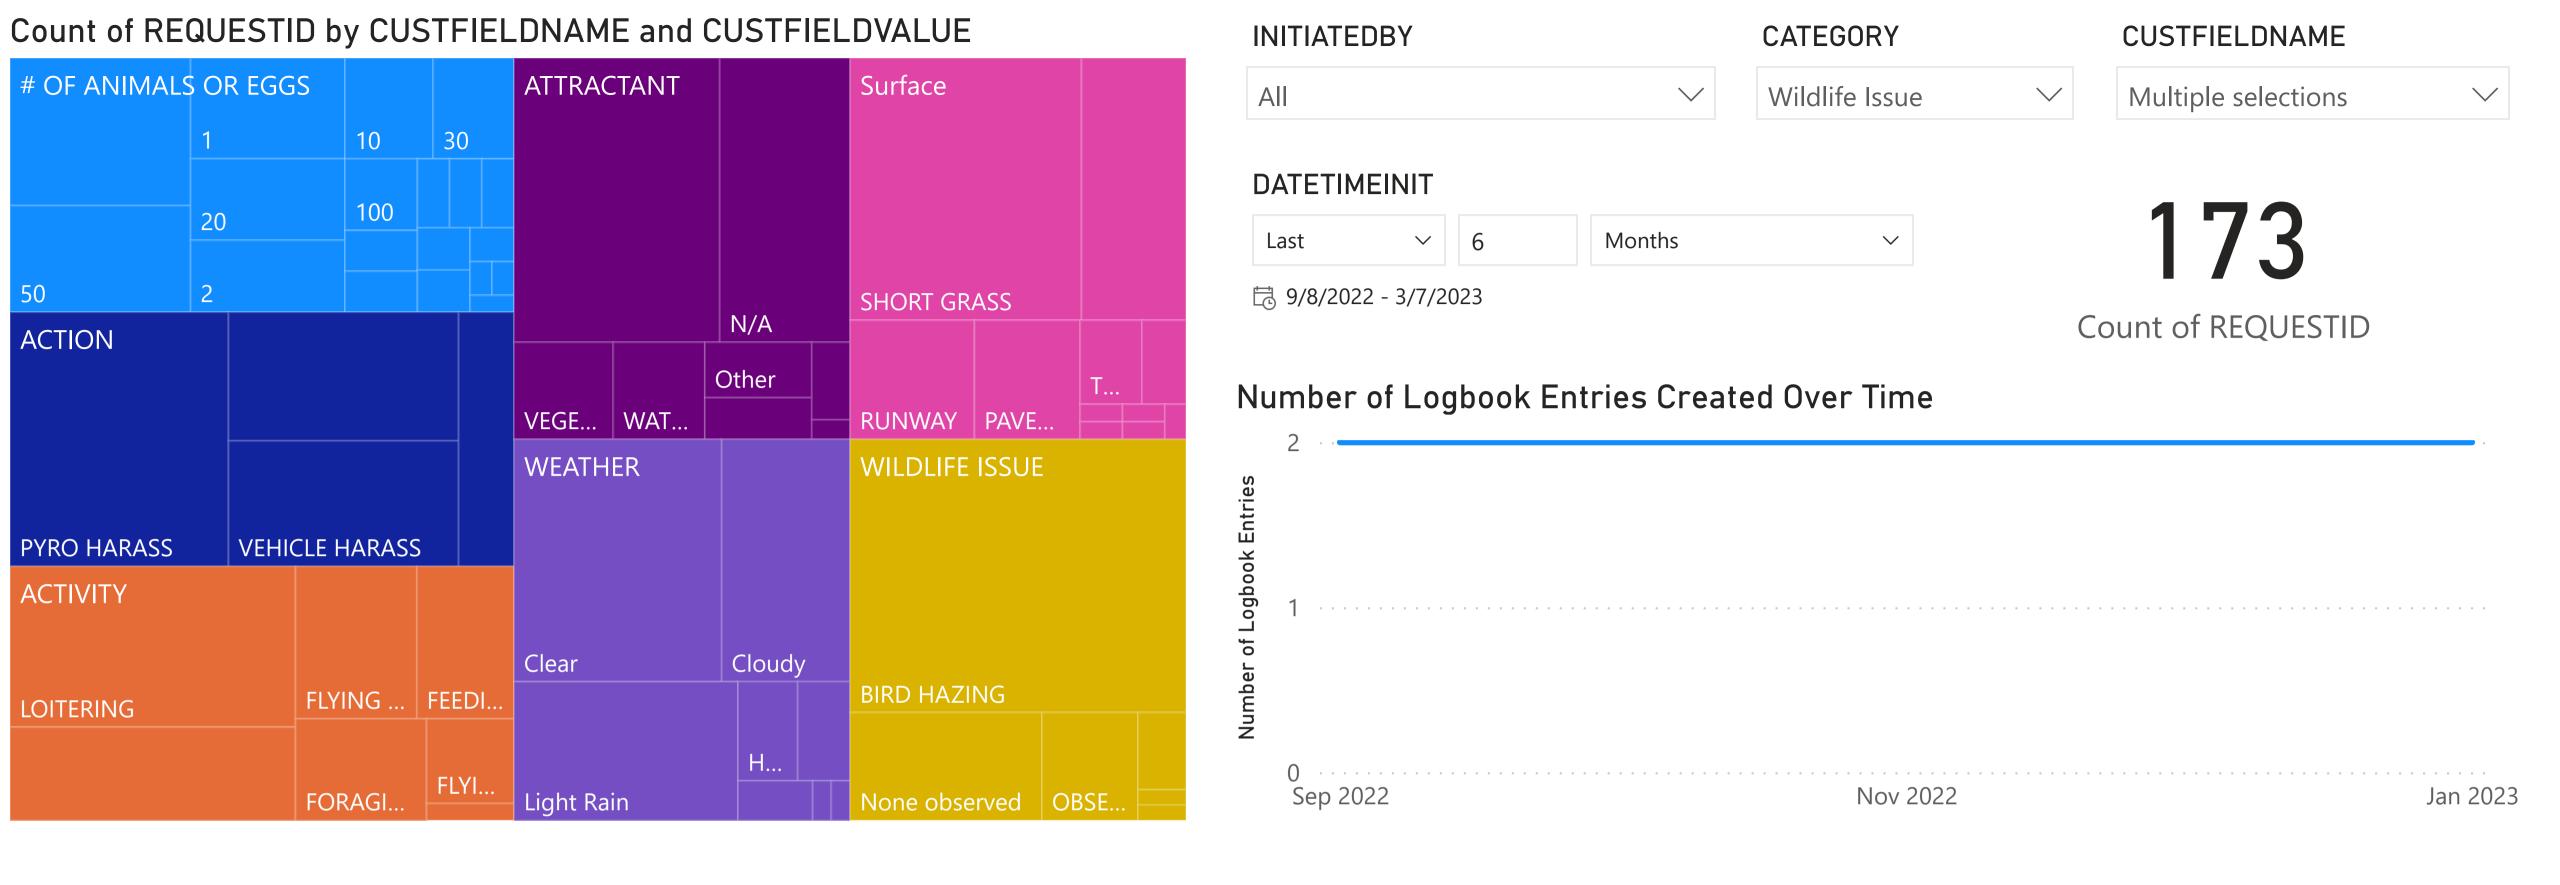

| REQUESTID <b>▼</b> | # OF ANIMALS<br>OR EGGS | ACTION         | ACTIVITY     | ATTRACTANT | Surface     | WEATHER    | WILDLIFE ISSUE |
|--------------------|-------------------------|----------------|--------------|------------|-------------|------------|----------------|
| 9589               | 8                       | PYRO HARASS    | LOITERING    |            | SHORT GRASS | Cloudy     | BIRD HAZING    |
| 9588               | 1                       | PYRO HARASS    | HUNTING      |            | SHORT GRASS | Cloudy     | MAMMAL HAZING  |
| 9587               |                         |                |              |            |             | Heavy Rain | BIRD HAZING    |
| 9585               | 30                      | PYRO HARASS    | LOITERING    |            | SHORT GRASS | Cloudy     | BIRD HAZING    |
| 9581               | 20                      | PYRO HARASS    | FLYING LOCAL | N/A        | TAXIWAY     | Cloudy     | BIRD HAZING    |
| 9575               | 5                       | VEHICLE HARASS | FEEDING      |            | GRAVEL      | Cloudy     | BIRD HAZING    |
| 9570               | 25                      | PYRO HARASS    | FLYING LOCAL | N/A        | RUNWAY      | Cloudy     | BIRD HAZING    |
| 9569               | 50                      | PYRO HARASS    | FORAGING     | N/A        | SHORT GRASS | Cloudy     | BIRD HAZING    |
| 9568               | 50                      | PYRO HARASS    | FORAGING     | N/A        | SHORT GRASS | Cloudy     | BIRD HAZING    |