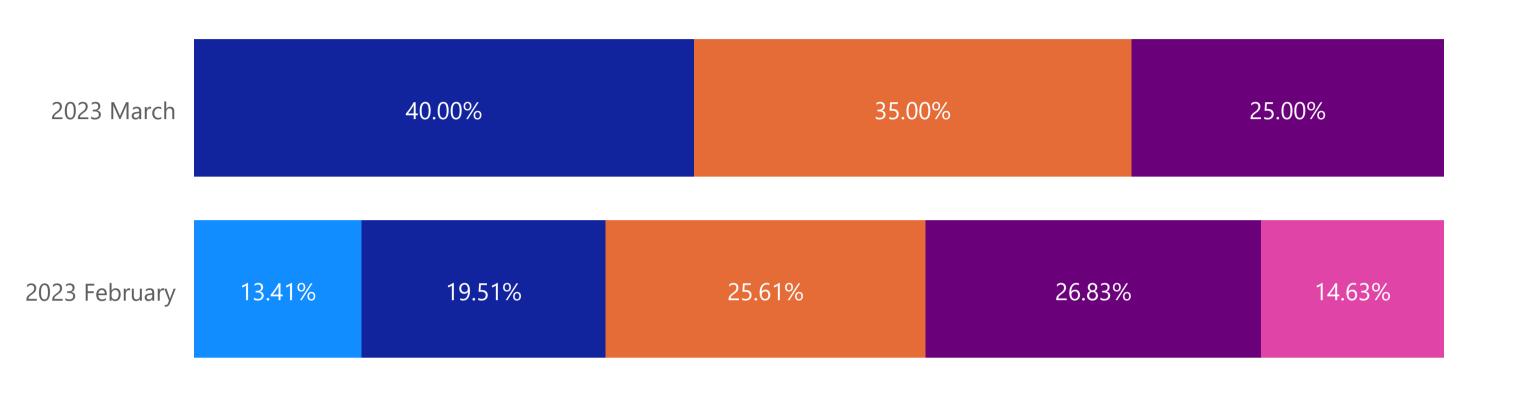

# Inspection Types by Month as a Percentage

**Inspection Type** ○ Construction Inspection ○ Part 139 Continuous ○ Part 139 Day ○ Part 139 Night ○ Part 139 Special