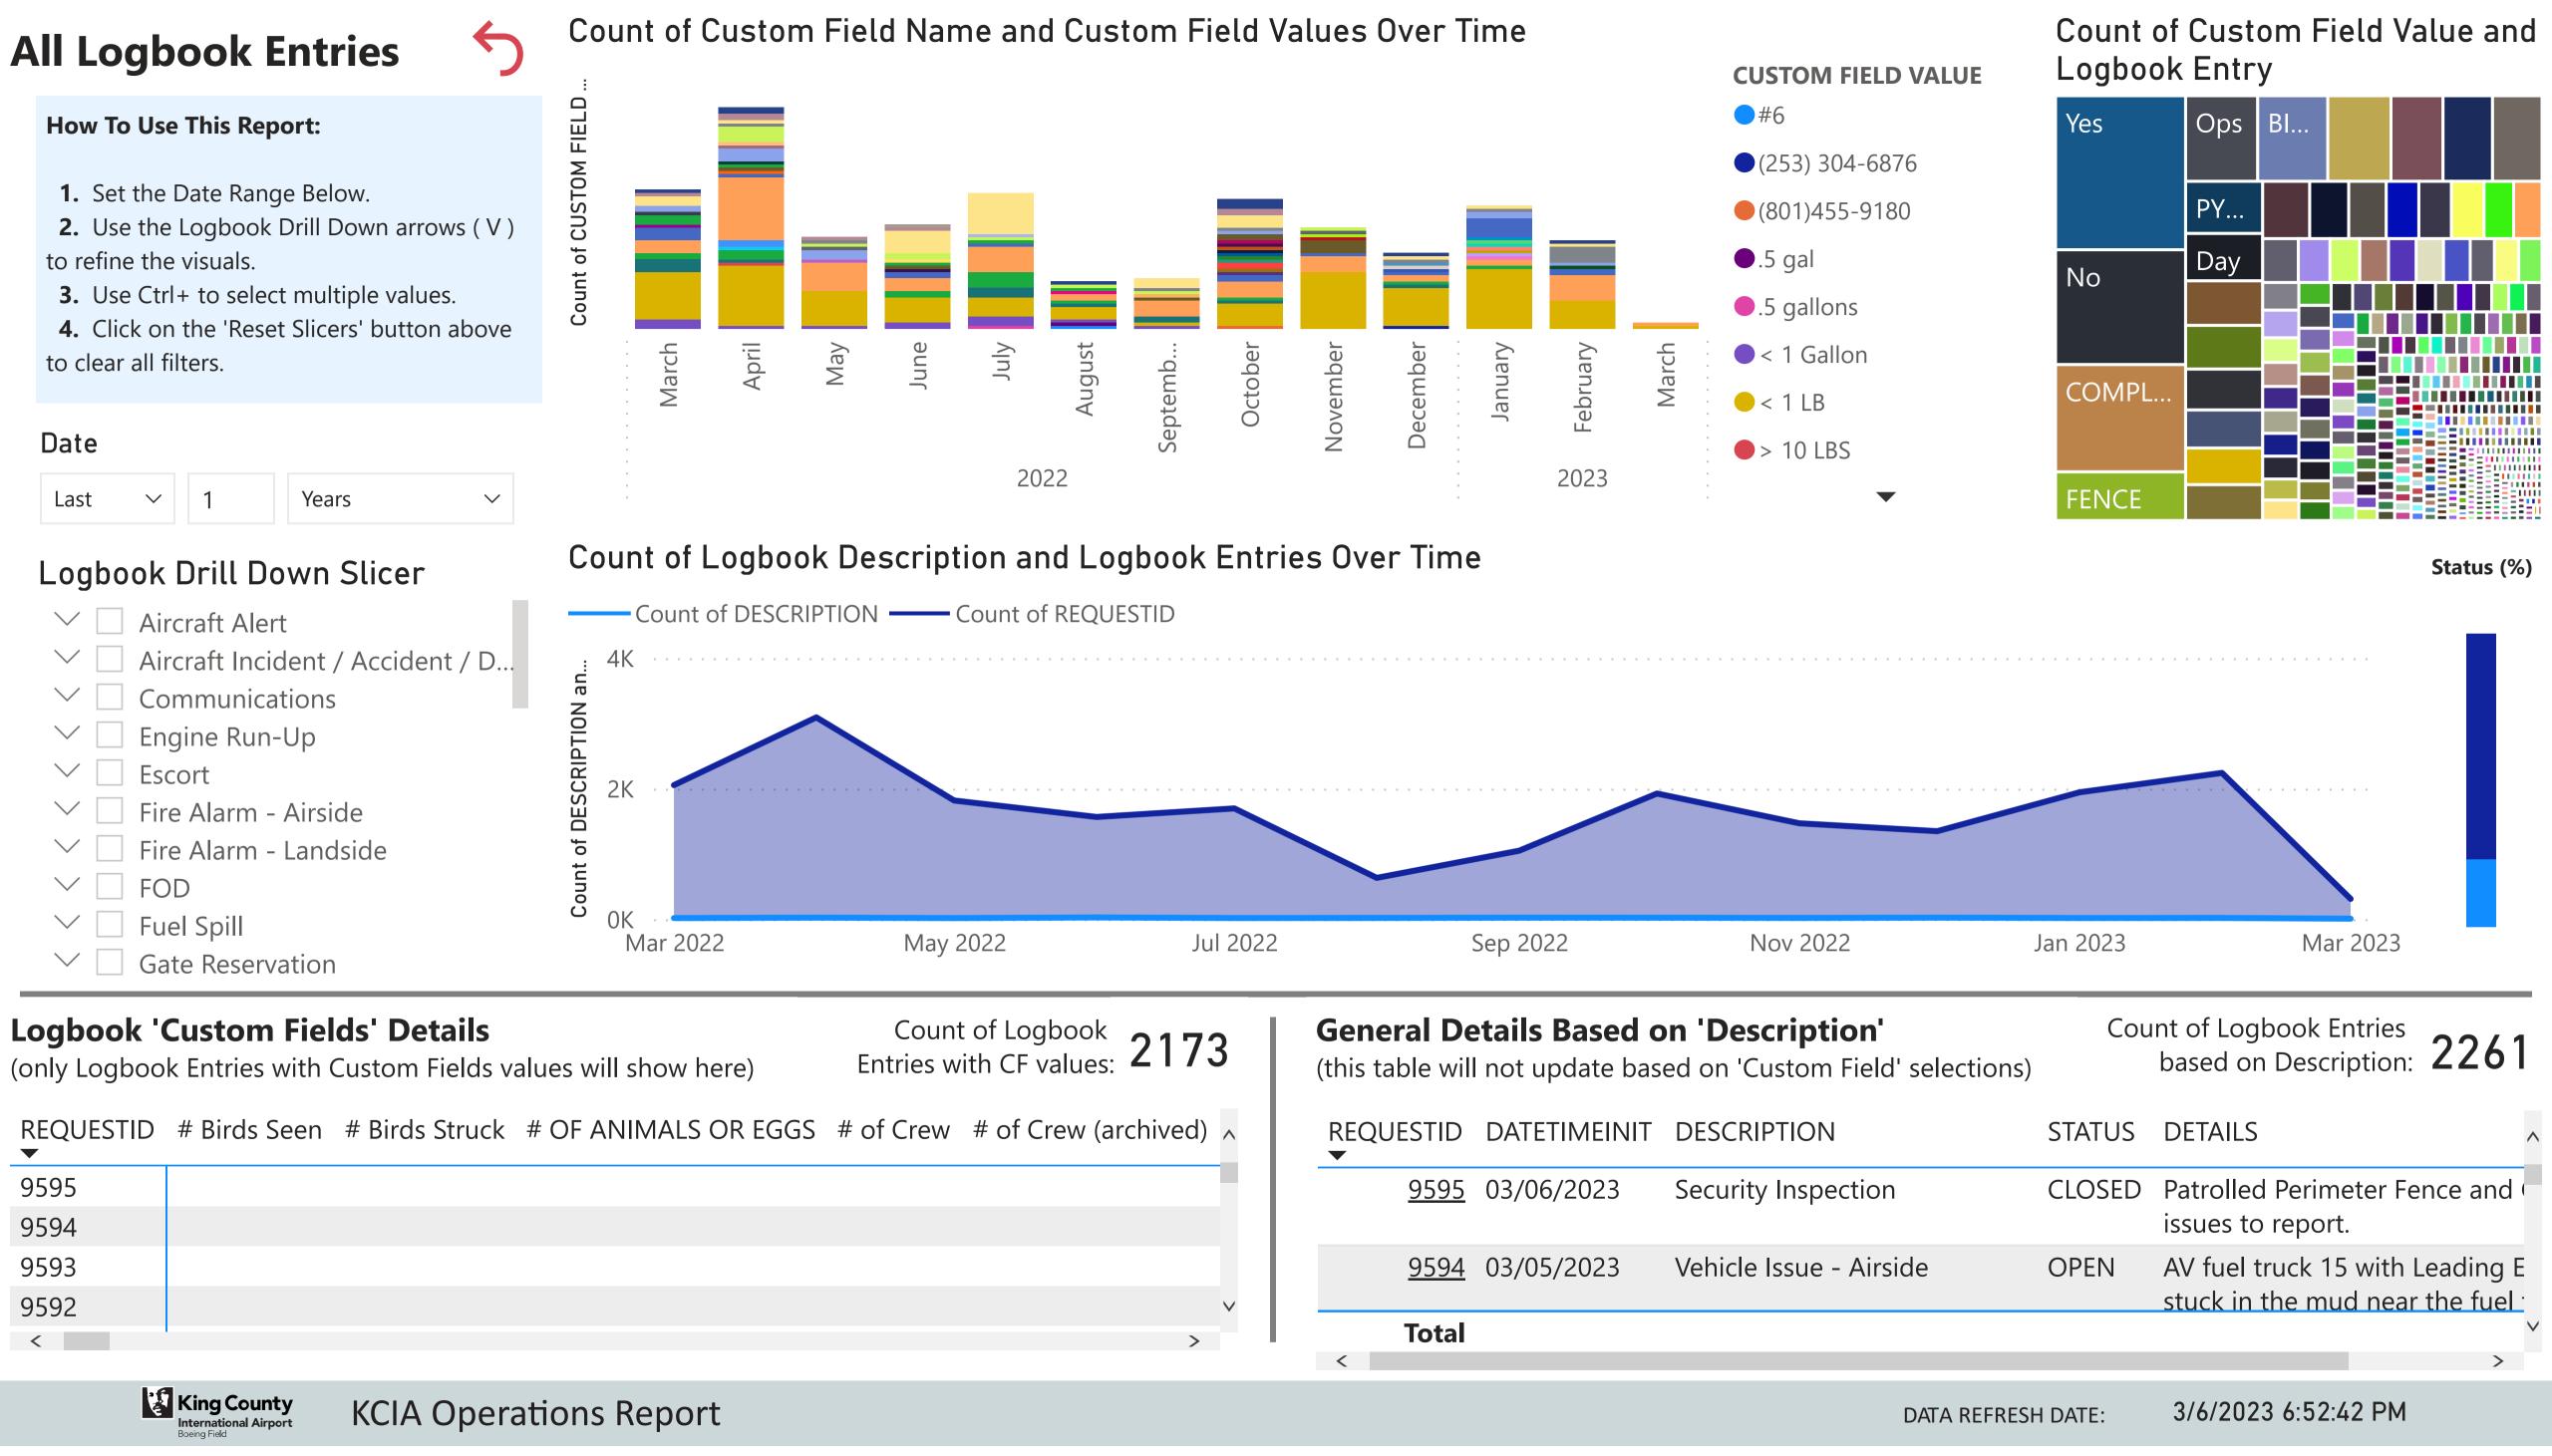

| REQUESTID <b>▼</b> | # OF ANIMALS<br>OR EGGS | ACTION         | ACTIVITY     | ATTRACTANT | Surface     | WEATHER    | WILDLIFE ISSUE |
|--------------------|-------------------------|----------------|--------------|------------|-------------|------------|----------------|
| 9589               | 8                       | PYRO HARASS    | LOITERING    |            | SHORT GRASS | Cloudy     | BIRD HAZING    |
| 9588               | 1                       | PYRO HARASS    | HUNTING      |            | SHORT GRASS | Cloudy     | MAMMAL HAZING  |
| 9587               |                         |                |              |            |             | Heavy Rain | BIRD HAZING    |
| 9585               | 30                      | PYRO HARASS    | LOITERING    |            | SHORT GRASS | Cloudy     | BIRD HAZING    |
| 9581               | 20                      | PYRO HARASS    | FLYING LOCAL | N/A        | TAXIWAY     | Cloudy     | BIRD HAZING    |
| 9575               | 5                       | VEHICLE HARASS | FEEDING      |            | GRAVEL      | Cloudy     | BIRD HAZING    |
| 9570               | 25                      | PYRO HARASS    | FLYING LOCAL | N/A        | RUNWAY      | Cloudy     | BIRD HAZING    |
| 9569               | 50                      | PYRO HARASS    | FORAGING     | N/A        | SHORT GRASS | Cloudy     | BIRD HAZING    |
| 9568               | 50                      | PYRO HARASS    | FORAGING     | N/A        | SHORT GRASS | Cloudy     | BIRD HAZING    |