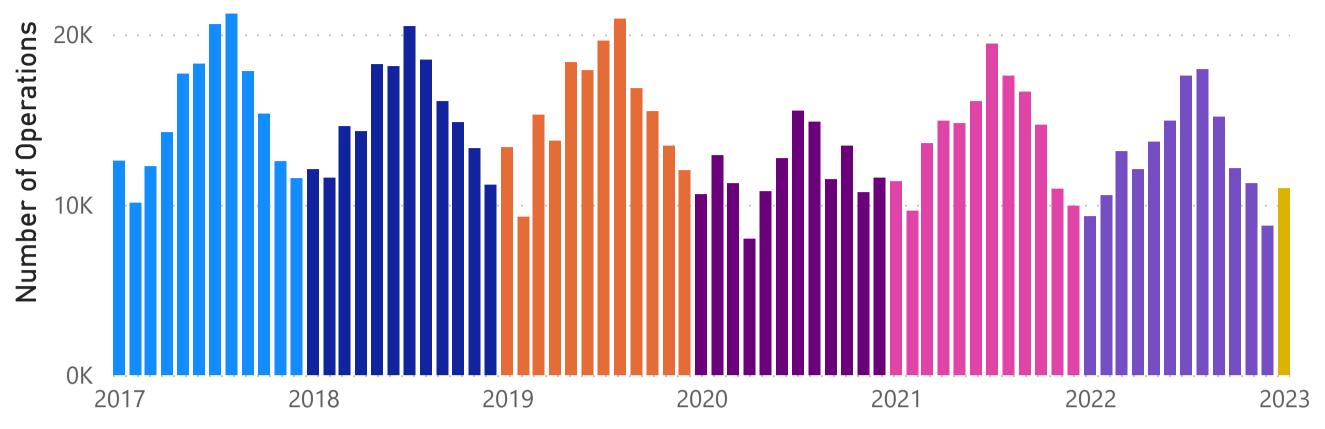

## Total Flight Operations 2017 - Present

## Total Flight Operations 2017 - Present

| Month     | 2017 Total<br>Operations | 2018 Total<br>Operations | 2019 Total<br>Operations | 2020 Total<br>Operations | 2021 Total<br>Operations | 2022 Total<br>Operations | 2023 Total<br>Operations |
|-----------|--------------------------|--------------------------|--------------------------|--------------------------|--------------------------|--------------------------|--------------------------|
| January   | 12,579                   | 12,071                   | 13,382                   | 10,614                   | 11,362                   | 9,309                    | 10,971                   |
| February  | 10,113                   | 11,591                   | 9,287                    | 12,908                   | 9,635                    | 10,556                   |                          |
| March     | 12,256                   | 14,591                   | 15,280                   | 11,254                   | 13,612                   | 13,142                   |                          |
| April     | 14,254                   | 14,303                   | 13,740                   | 7,996                    | 14,925                   | 12,067                   |                          |
| May       | 17,678                   | 18,242                   | 18,365                   | 10,797                   | 14,774                   | 13,700                   |                          |
| June      | 18,264                   | 18,133                   | 17,876                   | 12,715                   | 16,072                   | 14,919                   |                          |
| July      | 20,593                   | 20,474                   | 19,629                   | 15,497                   | 19,449                   | 17,567                   |                          |
| August    | 21,196                   | 18,506                   | 20,903                   | 14,869                   | 17,575                   | 17,955                   |                          |
| September | 17,827                   | 16,062                   | 16,830                   | 11,489                   | 16,625                   | 15,160                   |                          |
| October   | 15,322                   | 14,828                   | 15,486                   | 13,467                   | 14,686                   | 12,126                   |                          |
| November  | 12,543                   | 13,310                   | 13,445                   | 10,729                   | 10,925                   | 11,251                   |                          |
| December  | 11,557                   | 11,157                   | 12,005                   | 11,581                   | 9,929                    | 8,770                    |                          |
| Total     | 184,182                  | 183,268                  | 186,228                  | 143,916                  | 169,569                  | 156,522                  | 10,971                   |