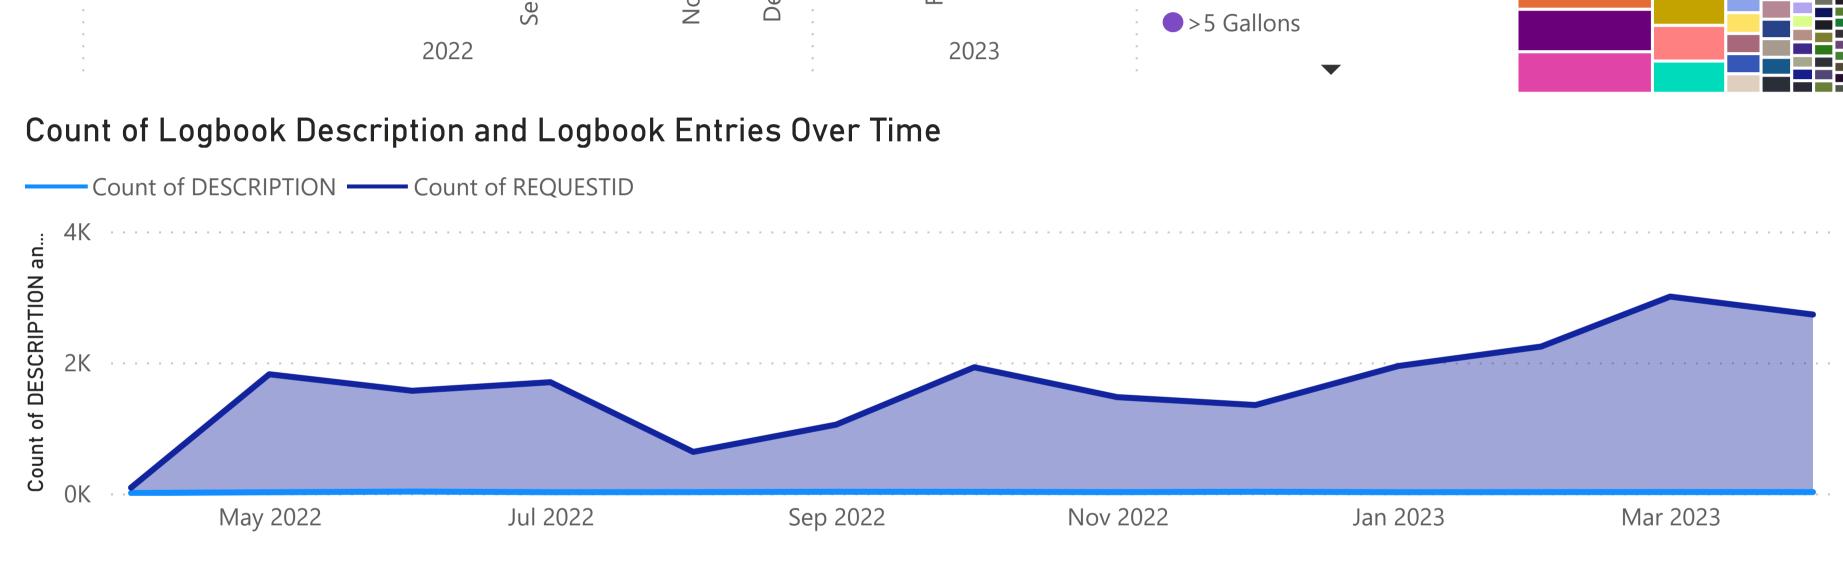

# June July August October May April eptemb...

## Count of Custom Field Name and Custom Field Values Over Time