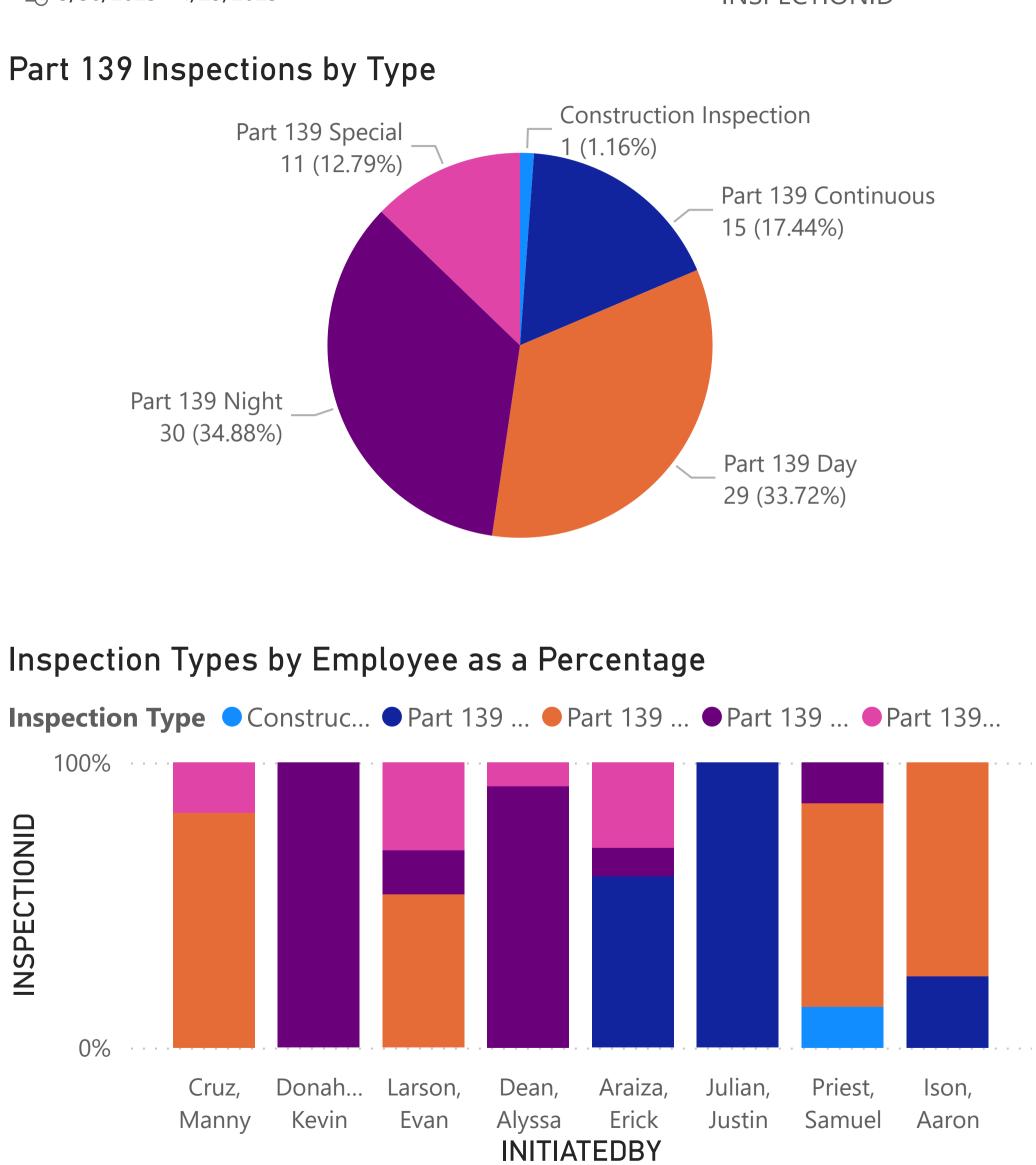

| Donahue, Kevin | Donahue, Kevin | Donahue, Kevin | CLOSED |
| <u>5310</u>  | 04/25/2023   | Construction<br>Inspection | Priest, Samuel | Priest, Samuel | Priest, Samuel | CLOSED |
| <u>5309</u>  | 04/25/2023   | Part 139 Day               | Priest, Samuel | Priest, Samuel | Priest, Samuel | CLOSED |
| <u>5308</u>  | 04/25/2023   | Part 139 Continuous        | Julian, Justin | Julian, Justin | Julian, Justin | CLOSED |
| <u>5307</u>  | 04/24/2023   | Part 139 Night             | Donahue, Kevin | Donahue, Kevin | Donahue, Kevin | CLOSED |
| Total        |              |                            |                |                |                |        |

### **KCIA** Operations Report

King County International Airport Boeing Field

## Inspection Types by Employee as a Percentage





# **All Logbook Entries**

#### How To Use This Report:

**1.** Set the Date Range Below.

**2.** Use the Logbook Drill Down arrows (V) to refine the visuals.

5

 $\sim$ 

FIELD

CC

ount

- 3. Use Ctrl+ to select multiple values.
- **4.** Click on the 'Reset Slicers' button above to clear all filters.

#### Date

Years Last 1  $\sim$ 

## Logbook Drill Down Slicer

- $\checkmark$   $\Box$  Aircraft Alert ✓ ☐ Aircraft Incident / Accident / D...
- $\sim$   $\square$  Communications
- $\sim$  Engine Run-Up
- ✓ 🗌 Escort
- $\checkmark$  🗌 Fire Alarm Airside
- ✓ ☐ Fire Alarm Landside
- V FOD  $\checkmark$  🗌 Fuel Spill
- $\checkmark$  🗌 Gate Reservation

## **Logbook 'Custom Fields' Details**

(only Logbook Entries with Custom Fields values will show here)

# Count of Logbook Entries with