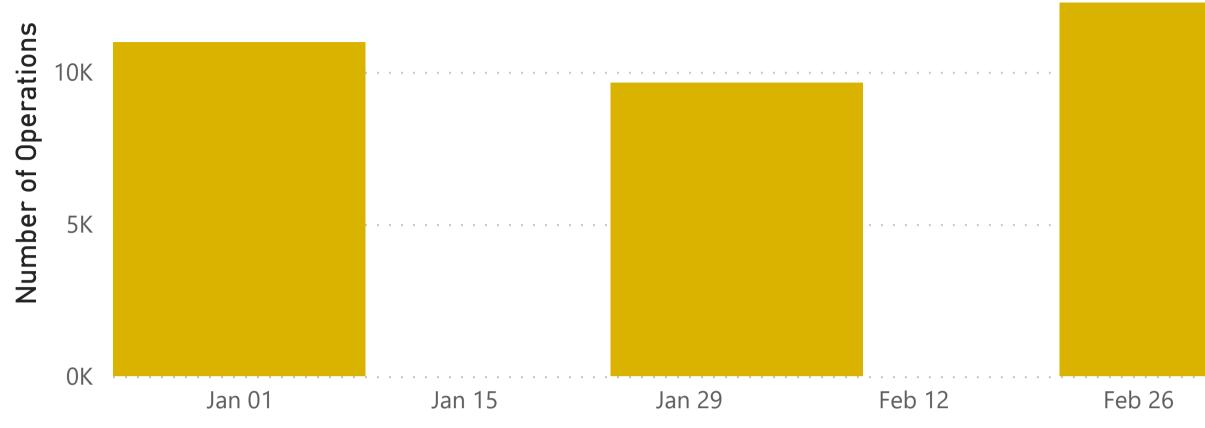

## Total Flight Operations Comparison

King County

**KCIA** Operations Report

|    | Total Flight Operations 2017 - Present |  |  |  |  |  |                          |  |  |
|----|----------------------------------------|--|--|--|--|--|--------------------------|--|--|
| ot | Month                                  |  |  |  |  |  | 2022 Total<br>Operations |  |  |
|    | January                                |  |  |  |  |  |                          |  |  |
|    | February                               |  |  |  |  |  |                          |  |  |
|    | March                                  |  |  |  |  |  |                          |  |  |
|    | Total                                  |  |  |  |  |  |                          |  |  |
|    |                                        |  |  |  |  |  |                          |  |  |
|    |                                        |  |  |  |  |  |                          |  |  |

Year

2023