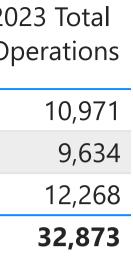

## Total Flight Operations Comparison

King County

**KCIA** Operations Report

|    | Total Flight Operations 2017 - Present |  |  |  |  |  |                          |  |  |
|----|----------------------------------------|--|--|--|--|--|--------------------------|--|--|
| ot | Month                                  |  |  |  |  |  | 2022 Total<br>Operations |  |  |
|    | January                                |  |  |  |  |  |                          |  |  |
|    | February                               |  |  |  |  |  |                          |  |  |
|    | March                                  |  |  |  |  |  |                          |  |  |
|    | Total                                  |  |  |  |  |  |                          |  |  |
|    |                                        |  |  |  |  |  |                          |  |  |
|    |                                        |  |  |  |  |  |                          |  |  |

Year

2023