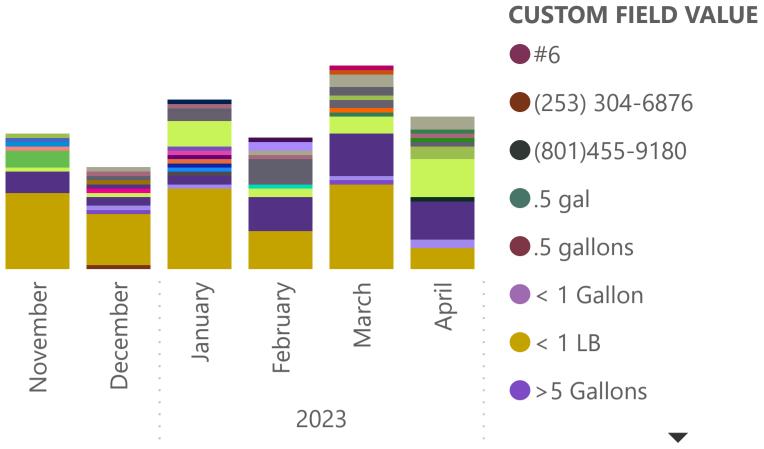

## **Logbook 'Custom Fields' Details**

(only Logbook Entries with Custom Fields values will show here)

# Count of Logbook Entries with CF values: **201**