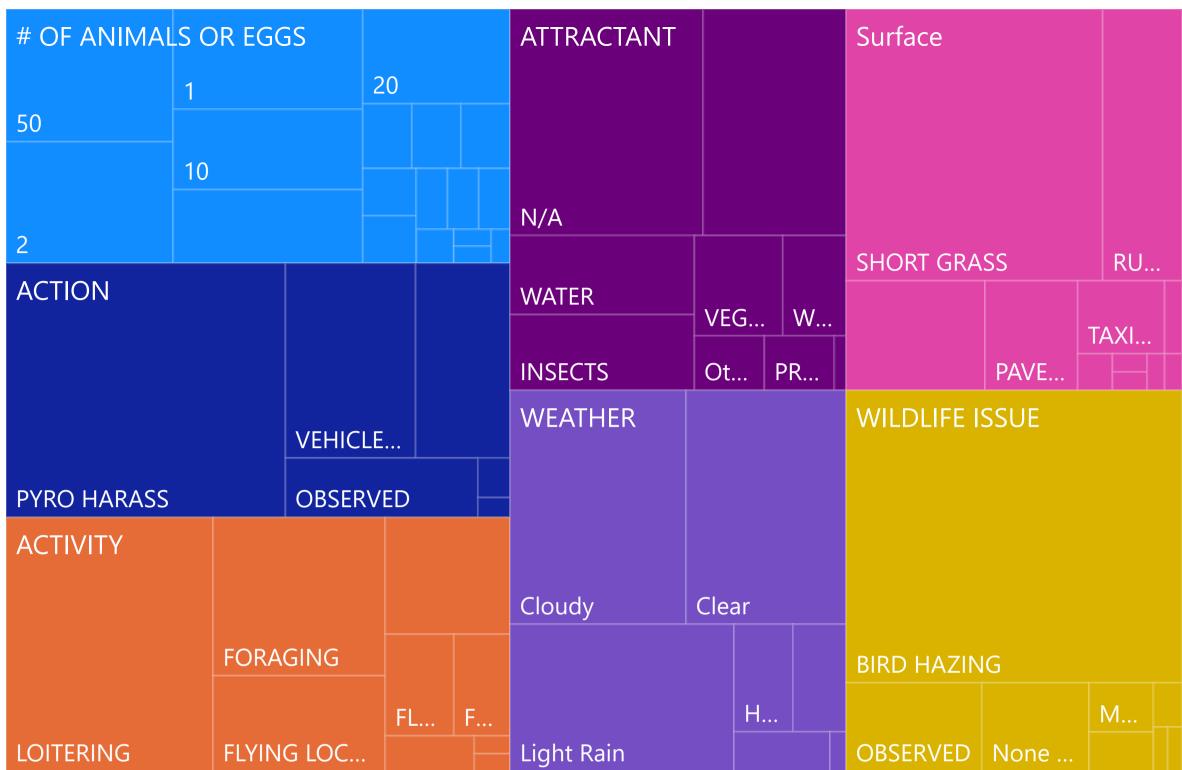

## Count of REQUESTID by CUSTFIELDNAME and CUSTFIELDVALUE

| OR EGGS | ACTION                                 | ACTIVITY                                                                                     | ATTRACTANT                                                                                                                                               | Surface                                                                                                                                                                             | WEATHER                                                                                                                                                                                                                                                                                                  | WILDLIFE ISSUE                                                                                                                                                                                                                                                                                                                                                              |
|---------|----------------------------------------|----------------------------------------------------------------------------------------------|----------------------------------------------------------------------------------------------------------------------------------------------------------|-------------------------------------------------------------------------------------------------------------------------------------------------------------------------------------|----------------------------------------------------------------------------------------------------------------------------------------------------------------------------------------------------------------------------------------------------------------------------------------------------------|-----------------------------------------------------------------------------------------------------------------------------------------------------------------------------------------------------------------------------------------------------------------------------------------------------------------------------------------------------------------------------|
|         |                                        |                                                                                              |                                                                                                                                                          | ·                                                                                                                                                                                   | Clear                                                                                                                                                                                                                                                                                                    | None observed                                                                                                                                                                                                                                                                                                                                                               |
| 20      | PYRO HARASS                            | LOITERING                                                                                    |                                                                                                                                                          | SHORT GRASS                                                                                                                                                                         | Cloudy                                                                                                                                                                                                                                                                                                   | BIRD HAZING                                                                                                                                                                                                                                                                                                                                                                 |
| 2       | PYRO HARASS                            | HUNTING                                                                                      |                                                                                                                                                          | SHORT GRASS                                                                                                                                                                         | Cloudy                                                                                                                                                                                                                                                                                                   | BIRD HAZING                                                                                                                                                                                                                                                                                                                                                                 |
| 2       | VEHICLE HARASS                         | LOITERING                                                                                    | WATER                                                                                                                                                    | SHORT GRASS                                                                                                                                                                         | Overcast                                                                                                                                                                                                                                                                                                 | BIRD HAZING                                                                                                                                                                                                                                                                                                                                                                 |
| 2       | VEHICLE HARASS                         | LOITERING                                                                                    | WATER                                                                                                                                                    | SHORT GRASS                                                                                                                                                                         | Overcast                                                                                                                                                                                                                                                                                                 | BIRD HAZING                                                                                                                                                                                                                                                                                                                                                                 |
| 2       | PYRO HARASS                            | LOITERING                                                                                    | WATER                                                                                                                                                    | SHORT GRASS                                                                                                                                                                         | Overcast                                                                                                                                                                                                                                                                                                 | BIRD HAZING                                                                                                                                                                                                                                                                                                                                                                 |
| 6       | PYRO HARASS                            | LOITERING                                                                                    | WATER                                                                                                                                                    | SHORT GRASS                                                                                                                                                                         | Overcast                                                                                                                                                                                                                                                                                                 | BIRD HAZING                                                                                                                                                                                                                                                                                                                                                                 |
| 20      | PYRO HARASS                            | FORAGING                                                                                     | INSECTS                                                                                                                                                  | SHORT GRASS                                                                                                                                                                         | Light Rain                                                                                                                                                                                                                                                                                               | BIRD HAZING                                                                                                                                                                                                                                                                                                                                                                 |
| 20      | PYRO HARASS                            | FORAGING                                                                                     | INSECTS                                                                                                                                                  | SHORT GRASS                                                                                                                                                                         | Light Rain                                                                                                                                                                                                                                                                                               | BIRD HAZING                                                                                                                                                                                                                                                                                                                                                                 |
|         | 20<br>2<br>2<br>2<br>2<br>2<br>6<br>20 | 20PYRO HARASS2PYRO HARASS2VEHICLE HARASS2VEHICLE HARASS2PYRO HARASS6PYRO HARASS20PYRO HARASS | 20PYRO HARASSLOITERING2PYRO HARASSHUNTING2VEHICLE HARASSLOITERING2VEHICLE HARASSLOITERING2PYRO HARASSLOITERING6PYRO HARASSLOITERING20PYRO HARASSFORAGING | 20PYRO HARASSLOITERING2PYRO HARASSHUNTING2VEHICLE HARASSLOITERINGWATER2VEHICLE HARASSLOITERINGWATER2PYRO HARASSLOITERINGWATER6PYRO HARASSLOITERINGWATER20PYRO HARASSFORAGINGINSECTS | 20PYRO HARASSLOITERINGSHORT GRASS2PYRO HARASSHUNTINGSHORT GRASS2VEHICLE HARASSLOITERINGWATERSHORT GRASS2VEHICLE HARASSLOITERINGWATERSHORT GRASS2VEHICLE HARASSLOITERINGWATERSHORT GRASS2PYRO HARASSLOITERINGWATERSHORT GRASS6PYRO HARASSLOITERINGWATERSHORT GRASS20PYRO HARASSFORAGINGINSECTSSHORT GRASS | Clear20PYRO HARASSLOITERINGSHORT GRASSCloudy2PYRO HARASSHUNTINGSHORT GRASSCloudy2VEHICLE HARASSLOITERINGWATERSHORT GRASSOvercast2VEHICLE HARASSLOITERINGWATERSHORT GRASSOvercast2VEHICLE HARASSLOITERINGWATERSHORT GRASSOvercast2PYRO HARASSLOITERINGWATERSHORT GRASSOvercast6PYRO HARASSLOITERINGWATERSHORT GRASSOvercast20PYRO HARASSFORAGINGINSECTSSHORT GRASSLight Rain |