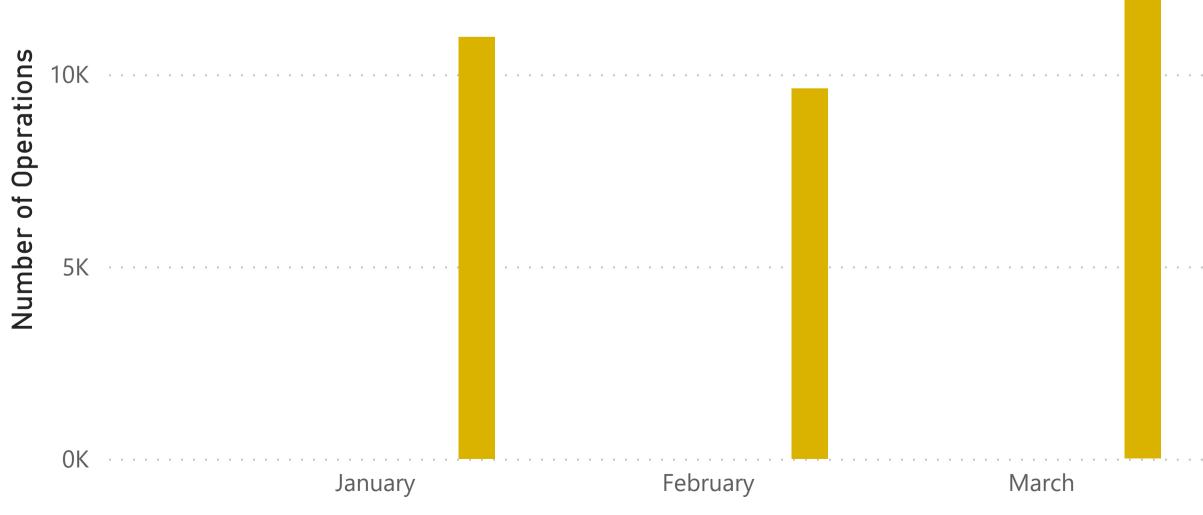

## Total Flight Operations Comparison

King County

**KCIA** Operations Report

|    | Total Flight Operations 2017 - Present |  |  |  |  |  |                          |  |  |
|----|----------------------------------------|--|--|--|--|--|--------------------------|--|--|
| ot | Month                                  |  |  |  |  |  | 2022 Total<br>Operations |  |  |
|    | January                                |  |  |  |  |  |                          |  |  |
|    | February                               |  |  |  |  |  |                          |  |  |
|    | March                                  |  |  |  |  |  |                          |  |  |
|    | Total                                  |  |  |  |  |  |                          |  |  |
|    |                                        |  |  |  |  |  |                          |  |  |
|    |                                        |  |  |  |  |  |                          |  |  |

Year

2023