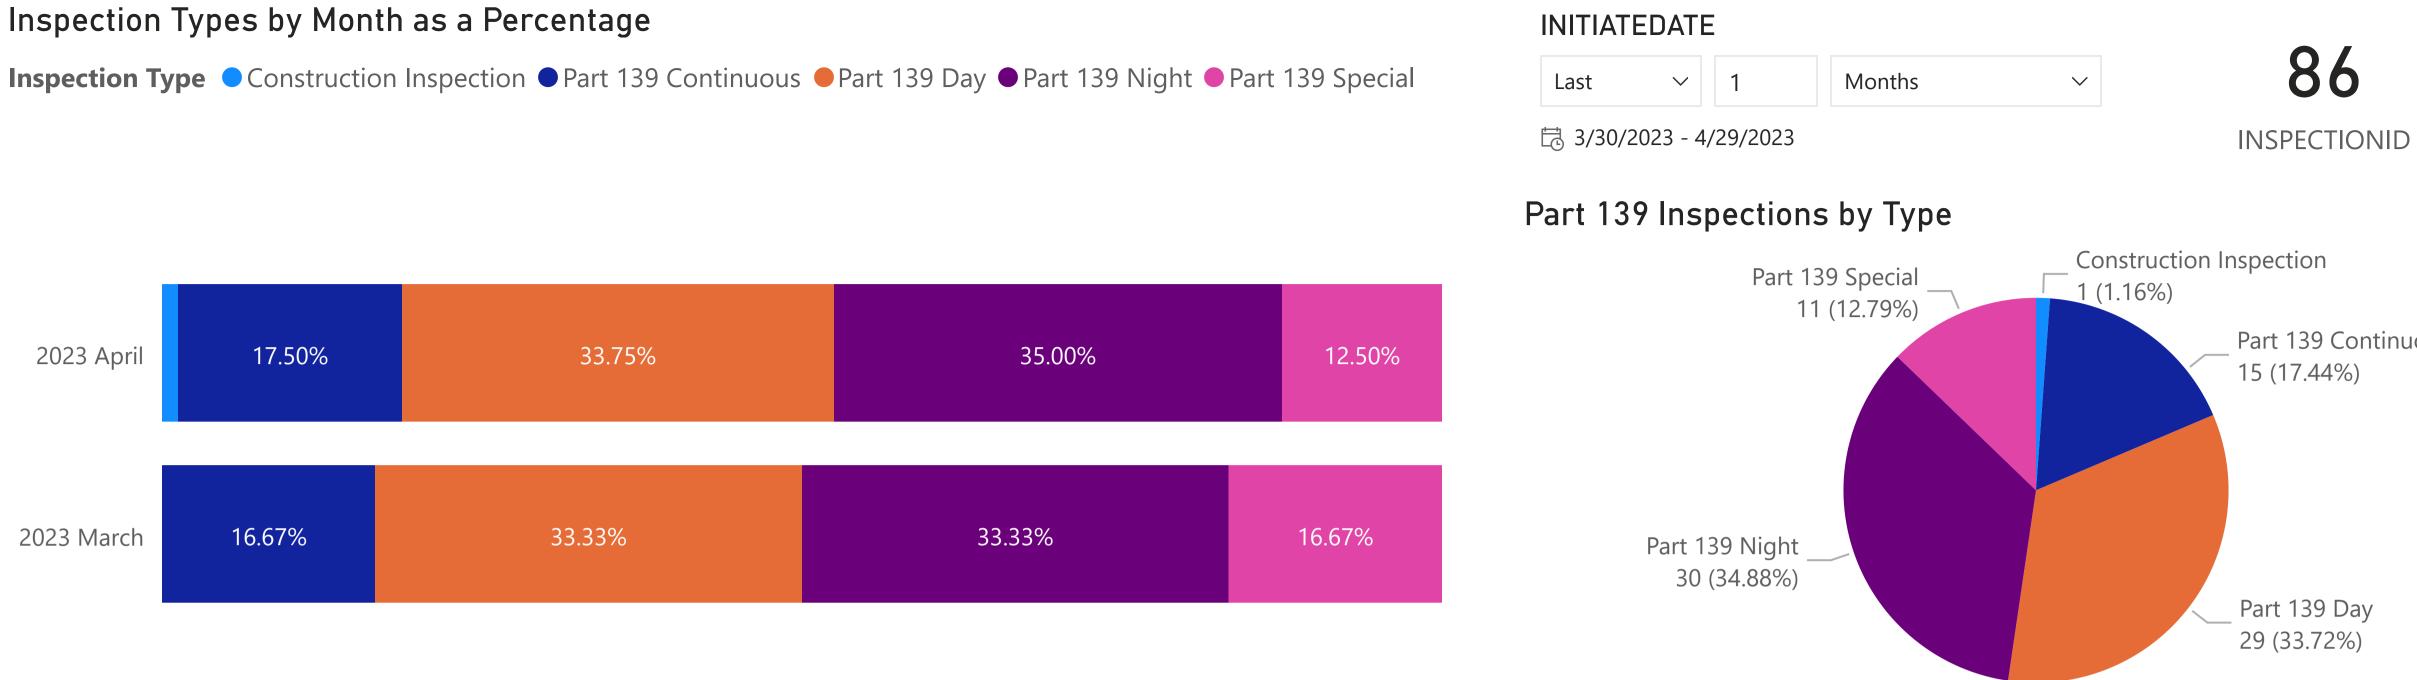

### Inspection Types by Month as a Percentage

| INSPECTIONID | INITIATEDATE | INSPTEMPLATENAME           | INITIATEDBY    | INSPECTEDBY    | CLOSEDBY       | STATUS |
|--------------|--------------|----------------------------|----------------|----------------|----------------|--------|
| <u>5316</u>  | 04/28/2023   | Part 139 Night             | Araiza, Erick  | Araiza, Erick  |                | OPEN   |
| <u>5315</u>  | 04/27/2023   | Part 139 Day               | Cruz, Manny    | Cruz, Manny    | Cruz, Manny    | CLOSED |
| <u>5314</u>  | 04/26/2023   | Part 139 Night             | Donahue, Kevin | Donahue, Kevin | Donahue, Kevin | CLOSED |
| <u>5313</u>  | 04/26/2023   | Part 139 Day               | Priest, Samuel | Priest, Samuel | Priest, Samuel | CLOSED |
| <u>5312</u>  | 04/26/2023   | Part 139 Continuous        | Julian, Justin | Julian, Justin | Julian, Justin | CLOSED |
| <u>5311</u>  | 04/25/2023   | Part 139 Night             | Donahue, Kevin | Donahue, Kevin | Donahue, Kevin | CLOSED |
| <u>5310</u>  | 04/25/2023   | Construction<br>Inspection | Priest, Samuel | Priest, Samuel | Priest, Samuel | CLOSED |
| <u>5309</u>  | 04/25/2023   | Part 139 Day               | Priest, Samuel | Priest, Samuel | Priest, Samuel | CLOSED |
| <u>5308</u>  | 04/25/2023   | Part 139 Continuous        | Julian, Justin | Julian, Justin | Julian, Justin | CLOSED |
| <u>5307</u>  | 04/24/2023   | Part 139 Night             | Donahue, Kevin | Donahue, Kevin | Donahue, Kevin | CLOSED |
| Total        |              |                            |                |                |                |        |