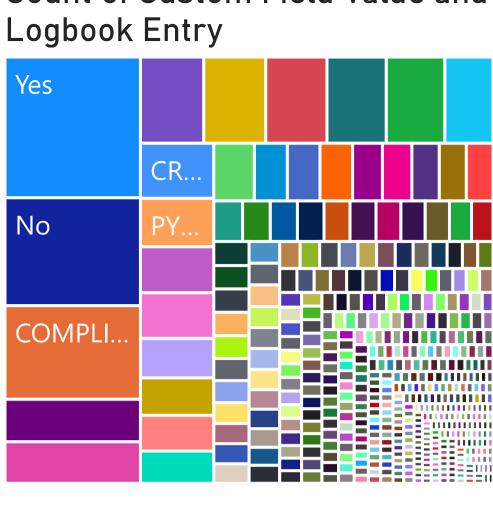

# **Count of Custom Field Value and**

| 7            | <b>General De</b><br>(this table will | Count of Logbook Entries<br>based on Description: |                     |        |                                                     |
|--------------|---------------------------------------|---------------------------------------------------|---------------------|--------|-----------------------------------------------------|
| / (k         | REQUESTID                             | DATETIMEINIT                                      | DESCRIPTION         | STATUS | DETAILS                                             |
| 11           | <u>10039</u>                          | 04/27/2023                                        | Security Inspection | OPEN   | Fueling inspection.                                 |
|              | <u>10038</u>                          | 04/27/2023                                        | Security Inspection | OPEN   | Patrolled and inspected for security. Nothing found |
| $\checkmark$ | 10027                                 | 01/27/2022                                        | Wildlife Issue      |        |                                                     |
| >            | Total                                 |                                                   |                     |        |                                                     |
|              | <                                     |                                                   |                     |        |                                                     |