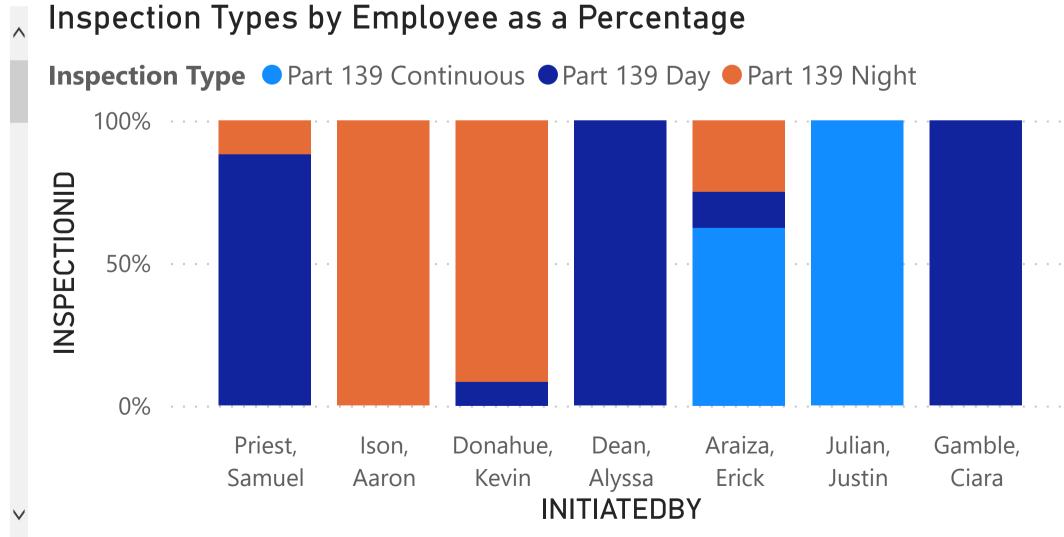

# Inspection Types by Month as a Percentage

**Inspection Type** ● Part 139 Continuous ● Part 139 Day ● Part 139 Night

### Part 139 Inspections by Type

| INSPECTIONID | INITIATEDATE | INSPTEMPLATENAME    | INITIATEDBY    | INSPECTEDBY    | CLOSEDBY       | STATUS |
|--------------|--------------|---------------------|----------------|----------------|----------------|--------|
| <u>4459</u>  | 09/07/2022   | Part 139 Night      | Ison, Aaron    | Ison, Aaron    | Ison, Aaron    | CLOSED |
| <u>4458</u>  | 09/07/2022   | Part 139 Day        | Priest, Samuel | Priest, Samuel | Priest, Samuel | CLOSED |
| <u>4457</u>  | 09/06/2022   | Part 139 Night      | Donahue, Kevin | Donahue, Kevin | Donahue, Kevin | CLOSED |
| <u>4456</u>  | 09/06/2022   | Part 139 Day        | Priest, Samuel | Priest, Samuel | Priest, Samuel | CLOSED |
| <u>4455</u>  | 09/06/2022   | Part 139 Continuous | Julian, Justin | Julian, Justin | Julian, Justin | CLOSED |
| <u>4454</u>  | 09/05/2022   | Part 139 Night      | Donahue, Kevin | Donahue, Kevin | Donahue, Kevin | CLOSED |
| <u>4453</u>  | 09/05/2022   | Part 139 Day        | Priest, Samuel | Priest, Samuel | Priest, Samuel | CLOSED |
| <u>4452</u>  | 09/05/2022   | Part 139 Continuous | Julian, Justin | Julian, Justin | Julian, Justin | CLOSED |
| <u>4451</u>  | 09/04/2022   | Part 139 Night      | Donahue, Kevin | Donahue, Kevin | Donahue, Kevin | CLOSED |
| <u>4450</u>  | 09/04/2022   | Part 139 Day        | Priest, Samuel | Priest, Samuel | Priest, Samuel | CLOSED |
| 4449         | 09/04/2022   | Part 139 Continuous | Araiza, Erick  | Araiza, Erick  | Araiza, Erick  | CLOSED |
| Total        |              |                     |                |                |                |        |