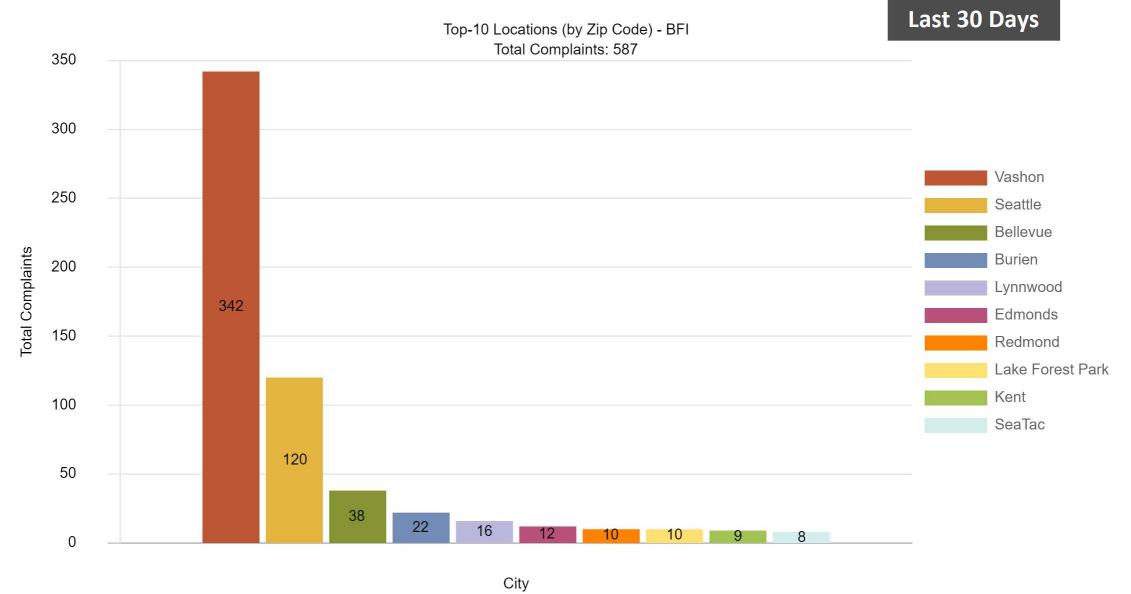

<u>4454</u>  | 09/05/2022   | Part 139 Night      | Donahue, Kevin | Donahue, Kevin | Donahue, Kevin | CLOSED |
| <u>4453</u>  | 09/05/2022   | Part 139 Day        | Priest, Samuel | Priest, Samuel | Priest, Samuel | CLOSED |
| <u>4452</u>  | 09/05/2022   | Part 139 Continuous | Julian, Justin | Julian, Justin | Julian, Justin | CLOSED |
| <u>4451</u>  | 09/04/2022   | Part 139 Night      | Donahue, Kevin | Donahue, Kevin | Donahue, Kevin | CLOSED |
| <u>4450</u>  | 09/04/2022   | Part 139 Day        | Priest, Samuel | Priest, Samuel | Priest, Samuel | CLOSED |
| 4449         | 09/04/2022   | Part 139 Continuous | Araiza, Erick  | Araiza, Erick  | Araiza, Erick  | CLOSED |
| Total        |              |                     |                |                |                |        |