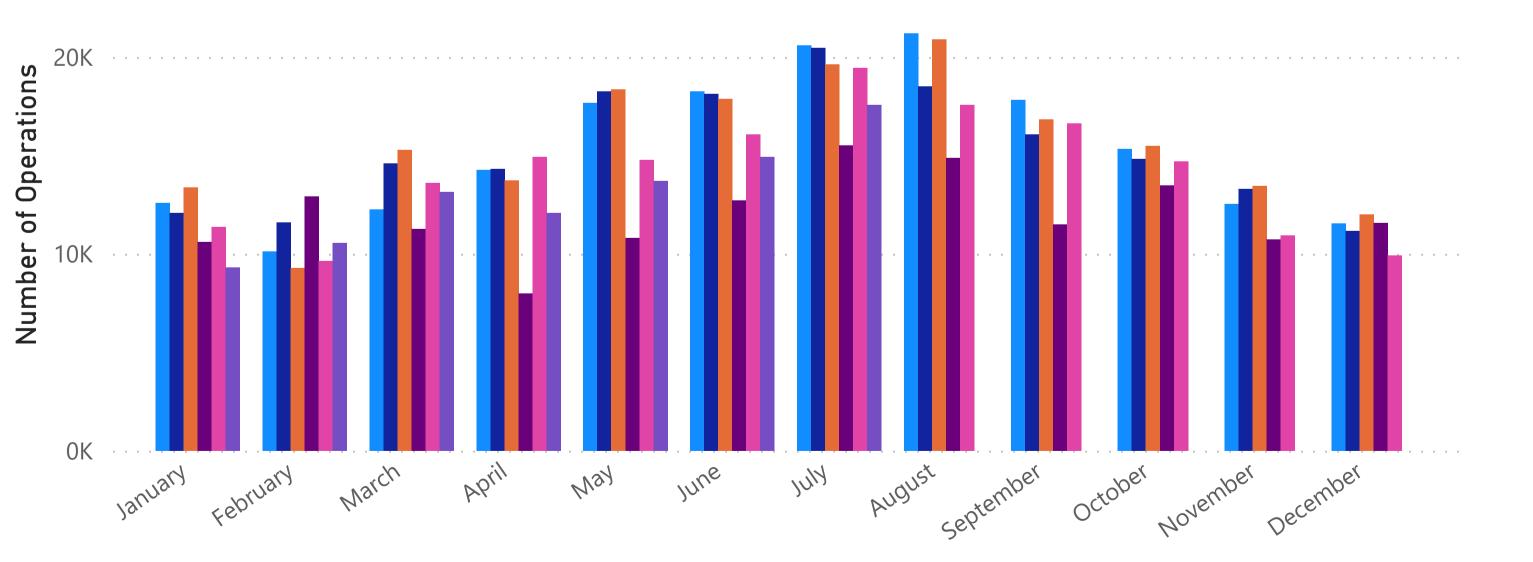

## Total Flight Operations 2017 - Present

# ● 2017 Total Operati... ● 2018 Total Operati... ● 2019 Total Oper... ● 2020 Total Op... ● 2021 Total O... ● 2022 Total ...

### Total Flight Operations 2017 - Present

| Month     | 2017 Total<br>Operations | 2018 Total<br>Operations | 2019 Total<br>Operations | 2020 Total<br>Operations | 2021 Total<br>Operations | 2022 Total<br>Operations |
|-----------|--------------------------|--------------------------|--------------------------|--------------------------|--------------------------|--------------------------|
| January   | 12,579                   | 12,071                   | 13,382                   | 10,614                   | 11,362                   | 9,309                    |
| February  | 10,113                   | 11,591                   | 9,287                    | 12,908                   | 9,635                    | 10,556                   |
| March     | 12,256                   | 14,591                   | 15,280                   | 11,254                   | 13,612                   | 13,142                   |
| April     | 14,254                   | 14,303                   | 13,740                   | 7,996                    | 14,925                   | 12,067                   |
| May       | 17,678                   | 18,242                   | 18,365                   | 10,797                   | 14,774                   | 13,700                   |
| June      | 18,264                   | 18,133                   | 17,876                   | 12,715                   | 16,072                   | 14,919                   |
| July      | 20,593                   | 20,474                   | 19,629                   | 15,497                   | 19,449                   | 17,567                   |
| August    | 21,196                   | 18,506                   | 20,903                   | 14,869                   | 17,575                   |                          |
| September | 17,827                   | 16,062                   | 16,830                   | 11,489                   | 16,625                   |                          |
| October   | 15,322                   | 14,828                   | 15,486                   | 13,467                   | 14,686                   |                          |
| November  | 12,543                   | 13,310                   | 13,445                   | 10,729                   | 10,925                   |                          |
| December  | 11,557                   | 11,157                   | 12,005                   | 11,581                   | 9,929                    |                          |
| Total     | 184,182                  | 183,268                  | 186,228                  | 143,916                  | 169,569                  | 91,260                   |