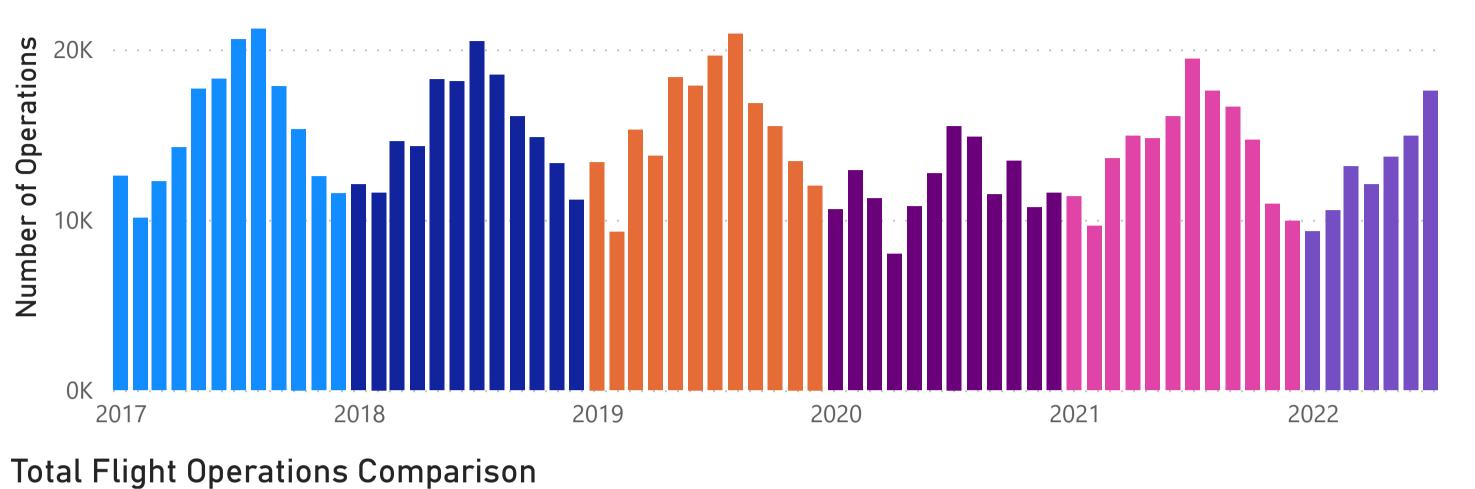

## Total Flight Operations 2017 - Present

# ● 2017 Total Operati... ● 2018 Total Operati... ● 2019 Total Oper... ● 2020 Total Op... ● 2021 Total O... ● 2022 Total ...

### Total Flight Operations 2017 - Present

| Month     | 2017 Total<br>Operations | 2018 Total<br>Operations | 2019 Total<br>Operations | 2020 Total<br>Operations | 2021 Total<br>Operations | 2022 Total<br>Operations |
|-----------|--------------------------|--------------------------|--------------------------|--------------------------|--------------------------|--------------------------|
| January   | 12,579                   | 12,071                   | 13,382                   | 10,614                   | 11,362                   | 9,309                    |
| February  | 10,113                   | 11,591                   | 9,287                    | 12,908                   | 9,635                    | 10,556                   |
| March     | 12,256                   | 14,591                   | 15,280                   | 11,254                   | 13,612                   | 13,142                   |
| April     | 14,254                   | 14,303                   | 13,740                   | 7,996                    | 14,925                   | 12,067                   |
| May       | 17,678                   | 18,242                   | 18,365                   | 10,797                   | 14,774                   | 13,700                   |
| June      | 18,264                   | 18,133                   | 17,876                   | 12,715                   | 16,072                   | 14,919                   |
| July      | 20,593                   | 20,474                   | 19,629                   | 15,497                   | 19,449                   | 17,567                   |
| August    | 21,196                   | 18,506                   | 20,903                   | 14,869                   | 17,575                   |                          |
| September | 17,827                   | 16,062                   | 16,830                   | 11,489                   | 16,625                   |                          |
| October   | 15,322                   | 14,828                   | 15,486                   | 13,467                   | 14,686                   |                          |
| November  | 12,543                   | 13,310                   | 13,445                   | 10,729                   | 10,925                   |                          |
| December  | 11,557                   | 11,157                   | 12,005                   | 11,581                   | 9,929                    |                          |
| Total     | 184,182                  | 183,268                  | 186,228                  | 143,916                  | 169,569                  | 91,260                   |