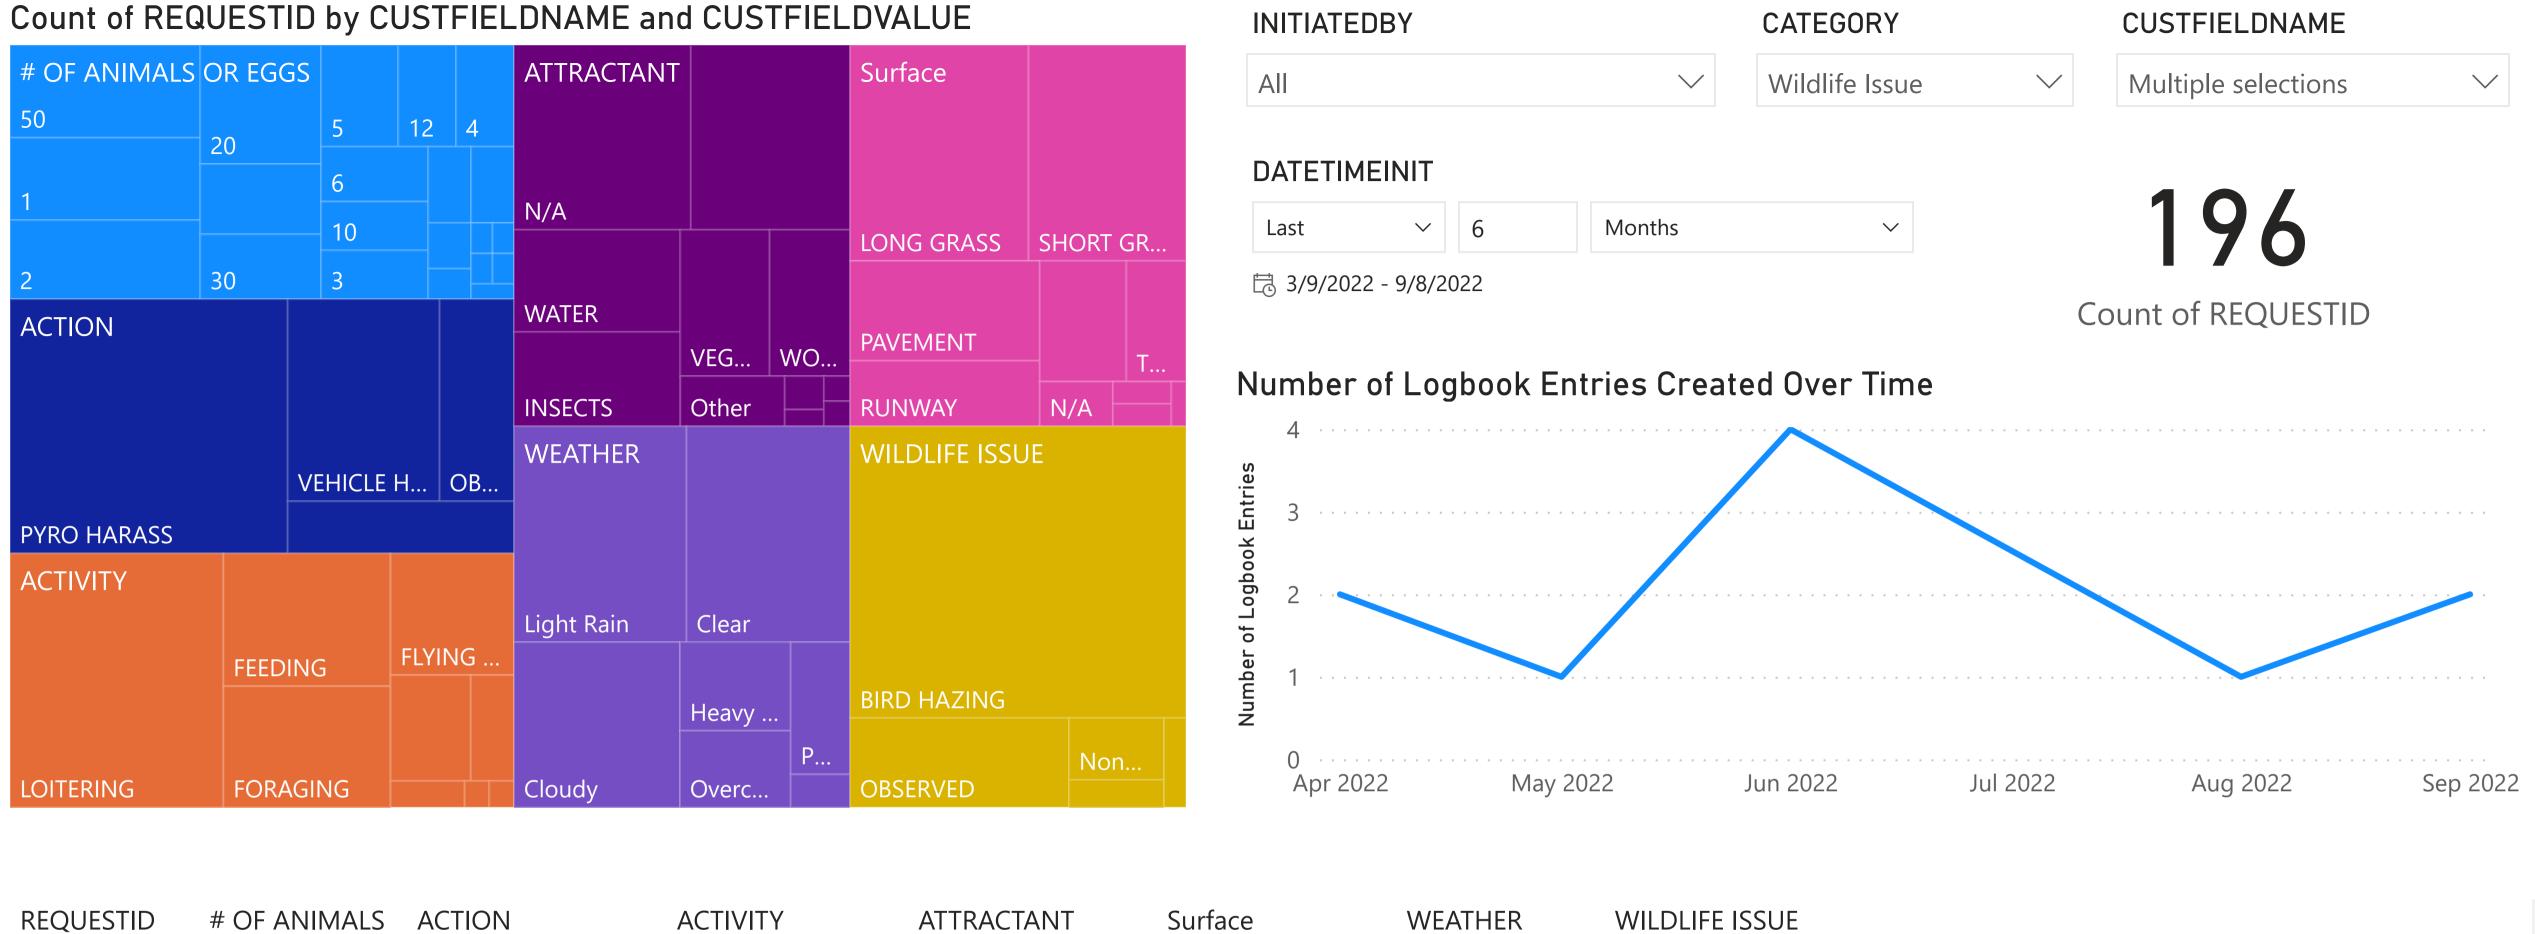

Year

All

Quarter

All

Month

All

| REQUESTID<br><b>▼</b> | # OF ANIMALS<br>OR EGGS | ACTION      | ACTIVITY     | ATTRACTANT | Surface    | WEATHER    | WILDLIFE ISSUE |
|-----------------------|-------------------------|-------------|--------------|------------|------------|------------|----------------|
| 8567                  |                         |             |              |            |            | Light Rain | None observed  |
| 8564                  |                         |             |              |            |            | Clear      | None observed  |
| 8561                  |                         |             |              |            |            |            |                |
| 8560                  |                         |             |              |            |            |            |                |
| 8498                  | 1                       | OBSERVED    | LOITERING    | N/A        | PAVEMENT   | Clear      | OBSERVED       |
| 8463                  | 200                     |             | FLYING PAST  |            | TREE       | Clear      | OBSERVED       |
| 8398                  | 30                      |             | FLYING LOCAL |            | LONG GRASS | Clear      | OBSERVED       |
| 8394                  | 22                      | PYRO HARASS | LOITERING    | N/A        | LONG GRASS | Clear      | BIRD HAZING    |
| 8360                  | 30                      | PYRO HARASS | LOITERING    | Other      | LONG GRASS | Clear      | BIRD HAZING    |