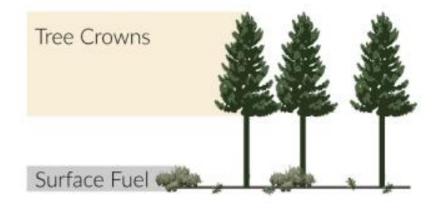

#### **AFTER FUEL REDUCTION**

#### Forest after fuel reduction

Surface and ladder fuels are reduced.