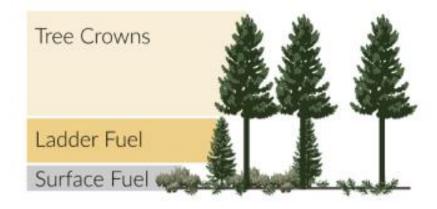

#### **BEFORE** FUEL REDUCTION

#### Forest before fuel reduction

Surface and ladder fuels are present.