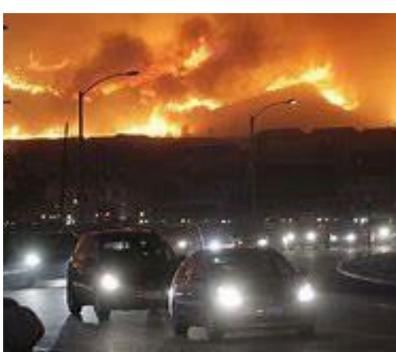

nd ladder fuels are present.



#### Higher intensity fire

Fire spreads from forest surface through ladder fuels to tree crowns.



#### Higher severity fire

Fire spreads through tree crowns and forest is more damaged by fire.



#### **AFTER FUEL REDUCTION**

#### Forest after fuel reduction

Surface and ladder fuels are reduced.



#### Lower intensity fire

Fire less likely to rise to tree crowns.



#### Lower severity fire

Forest is less damaged by fire.







## Wildfire Defensible Space Home Ignition Zones (HIZ)

- Zone 1: The Immediate Zone
   (0-5 feet)
   High Maintenance High Impact
- Zone 2: Intermediate Zone
   (5-30 feet)
   High Maintenance High Impact
- Zone 3: Extended Zone (30-100 feet)
   Low Maintenance

























## **Emergency Evacuation Plan**





















## Thank You

Matthew Axe, Wildfire and Forest Resiliency Coordinator

425-773-5060 or matthew.axe@kingcd.org