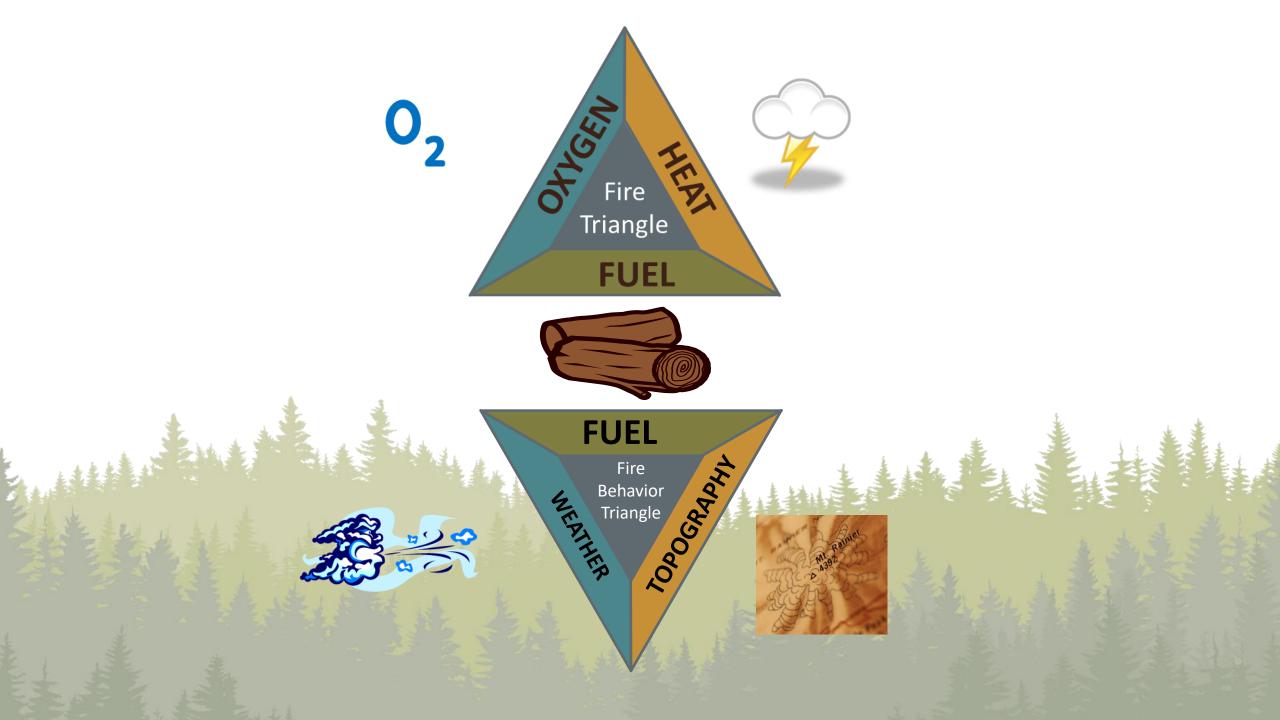

## **Today's Outline**

- King Conservation District Wildfire Services
- Fire behavior
- Defensible Space
- Evacuation Plan w