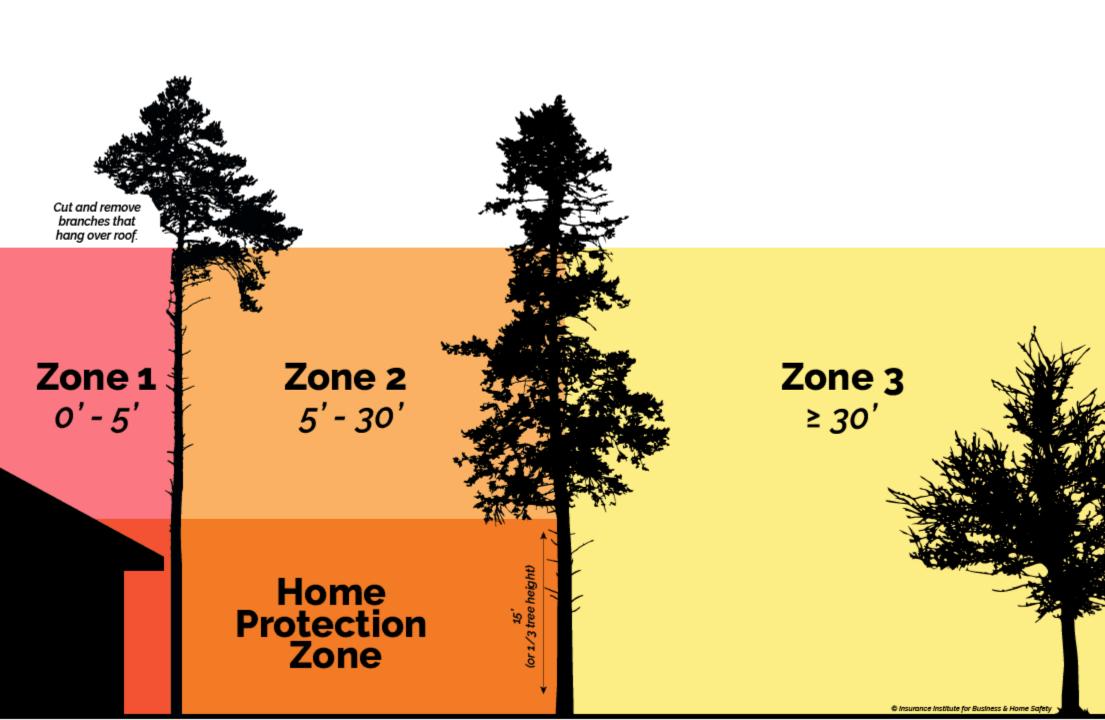

## Wildfire Defensible Space Home Ignition Zones (HIZ)

- Zone 1: The Immediate Zone
   (0-5 feet)
   High Maintenance High Impact
- Zone 2: Intermediate Zone
   (5-30 feet)
   High Maintenance High Impact
- Zone 3: Extended Zone (30-100 feet)
   Low Maintenance