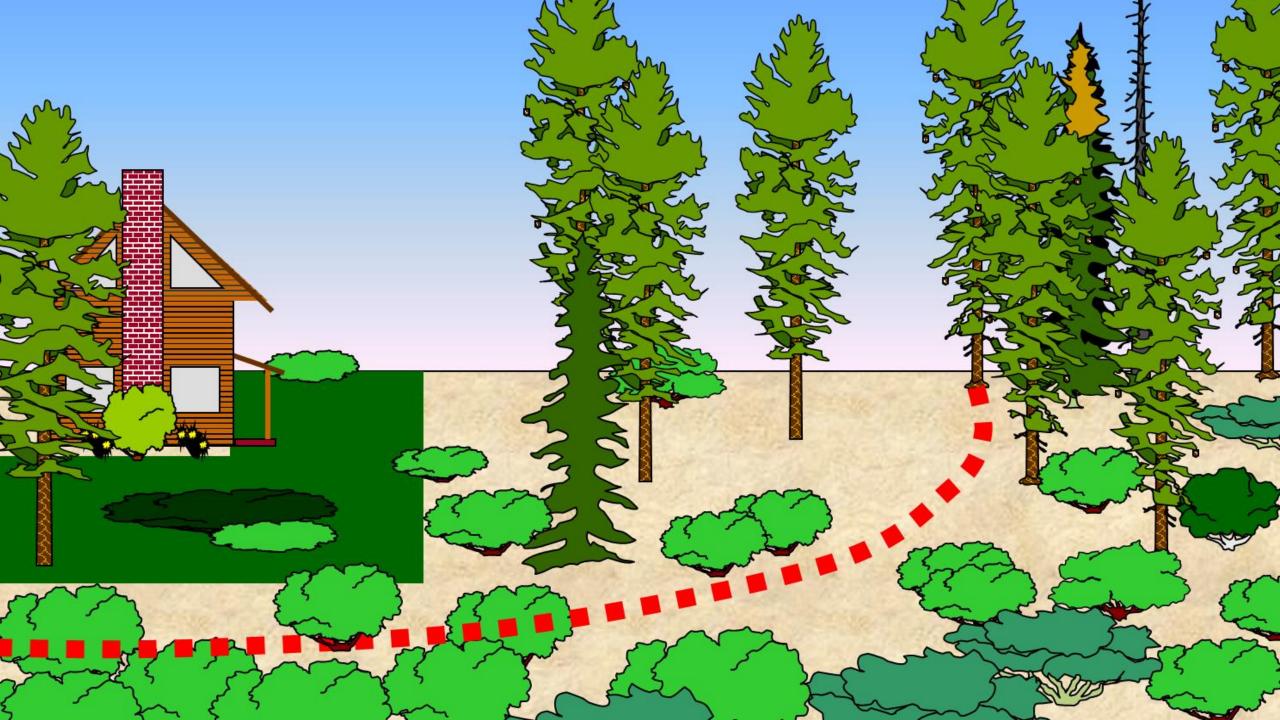

## Forest before fuel reduction

Surface and ladder fuels are present.



#### Higher intensity fire

Fire spreads from forest surface through ladder fuels to tree crowns.



#### Higher severity fire

Fire spreads through tree crowns and forest is more damaged by fire.



#### **AFTER FUEL REDUCTION**

#### Forest after fuel reduction

Surface and ladder fuels are reduced.



#### Lower intensity fire

Fire less likely to rise to tree crowns.



#### Lower severity fire

Forest is less damaged by fire.







## Wildfire Defensible Space Home Ignition Zones (HIZ)

- Zone 1: The Immediate Zone
   (0-5 feet)
   High Maintenance High Impact
- Zone 2: Intermediate Zone
   (5-30 feet)
   High Maintenance High Impact
- Zone 3: Extended Zone (30-100 feet)
   Low Maintenance

























## **Emergency Evacuation Plan**





















## Thank You

Matthew Axe, Wildfire and Forest Resiliency Coordinator

425-773-5060 or matthew.axe@kingcd.org