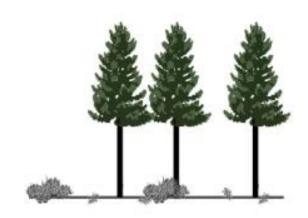

#### Lower intensity fire

Fire less likely to rise to tree crowns.

#### Lower severity fire

Forest is less damaged by fire.