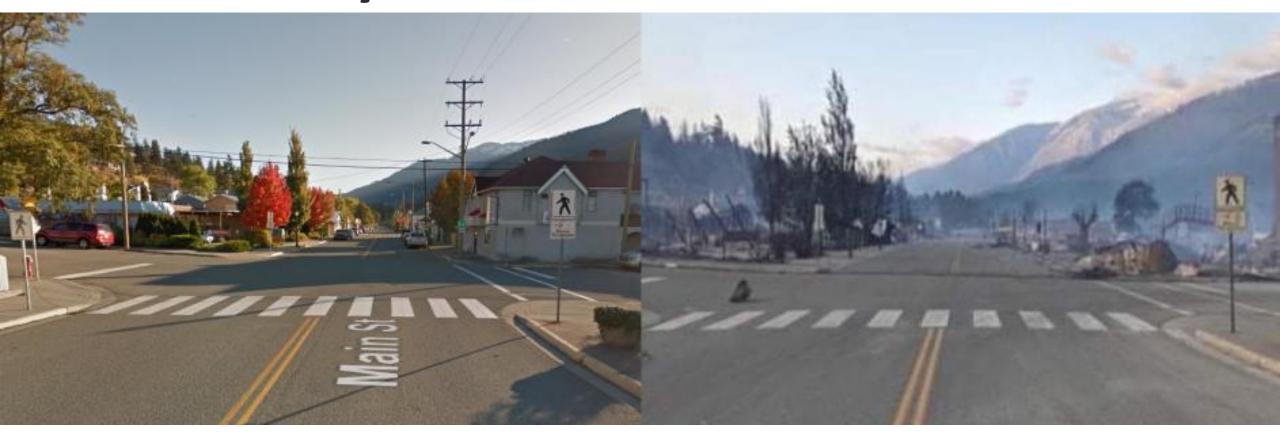

#### KING CONSERVATION DISTRICT

## Managing Wildfire Risk for

## Our Western Washington Farms



## **Today's Outline**

- King Conservation District Wildfire Services
- Fire behavior
- Defensible Space
- Evacuation Plan w



### Lytton BC 2021 Wildfire



Before April 1, 2021

**After July 1, 2021** 

## 

# Fires Human-caused Western WA

















#### **BEFORE** FUEL REDUCTION

#### Forest before fuel reduction

Surface and ladder fuels are present.



#### Higher intensity fire

Fire spreads from forest surface through ladder fuels to tree crowns.



#### Higher severity fire

Fire spreads through tree crowns and forest is more damaged by fire.



#### **AFTER FUEL REDUCTION**

#### Forest after fuel reduction

Surface and ladder fuels are reduced.



#### Lower intensity fire

Fire less likely to rise to tree crowns.



#### Lower severity fire

Forest is less damaged by fire.







## Wildfire Defensible Space Home Ignition Zones (HIZ)

- Zone 1: The Immediate Zone
   (0-5 feet)
   High Maintenance High Impact
- Zone 2: Interm