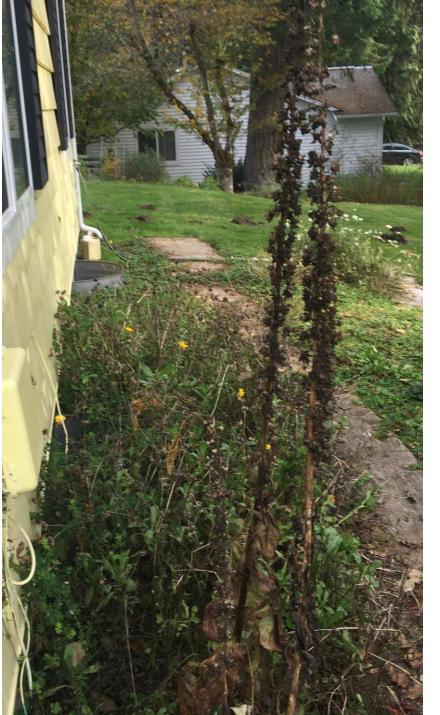

## Wildfire Defensible Space Home Ignition Zones (HIZ)

- Zone 1: The Immediate Zone
   (0-5 feet)
   High Maintenance High Impact
- Zone 2: Intermediate Zone
   (5-30 feet)
   High Maintenance High Impact
- Zone 3: Extended Zone (30-100 feet)
   Low Maintenance