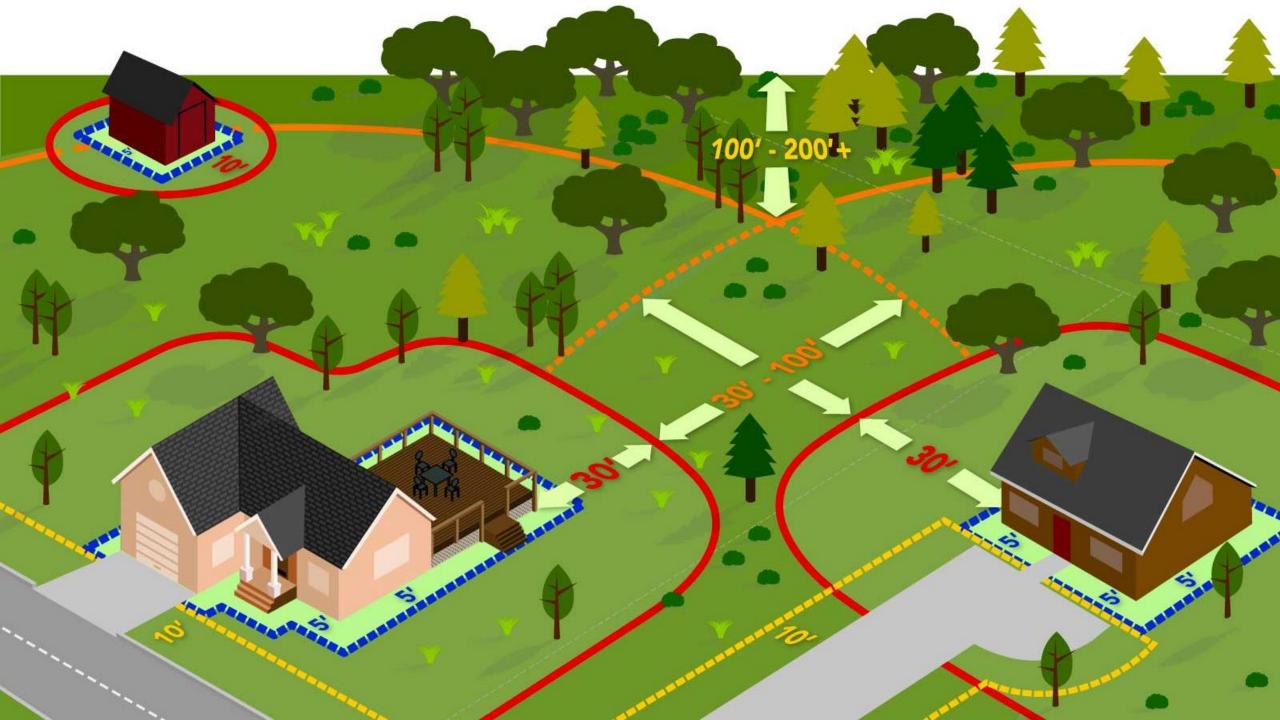

## Wildfire Defensible Space Home Ignition Zones (HIZ)

- Zone 1: The Immediate Zone
   (0-5 feet)
   High Maintenance High Impact
- Zone 2: Intermediate Zone
   (5-30 feet)
   High Maintenance High Impact
- Zone 3: Extended Zone (30-100 feet)
   Low Maintenance