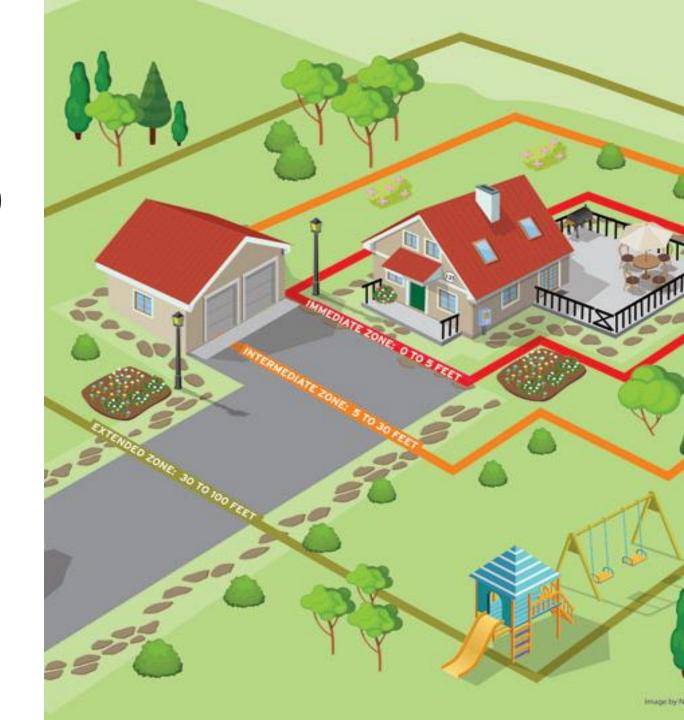

## Wildfire Defensible Space Home Ignition Zones (HIZ)

- Zone 1: The Immediate Zone
   (0-5 feet)
   High Maintenance High Impact
- Zone 2: Intermediate Zone
   (5-30 feet)
   High Maintenance High Impact
- Zone 3: Extended Zone (30-100 feet)
   Low Maintenance