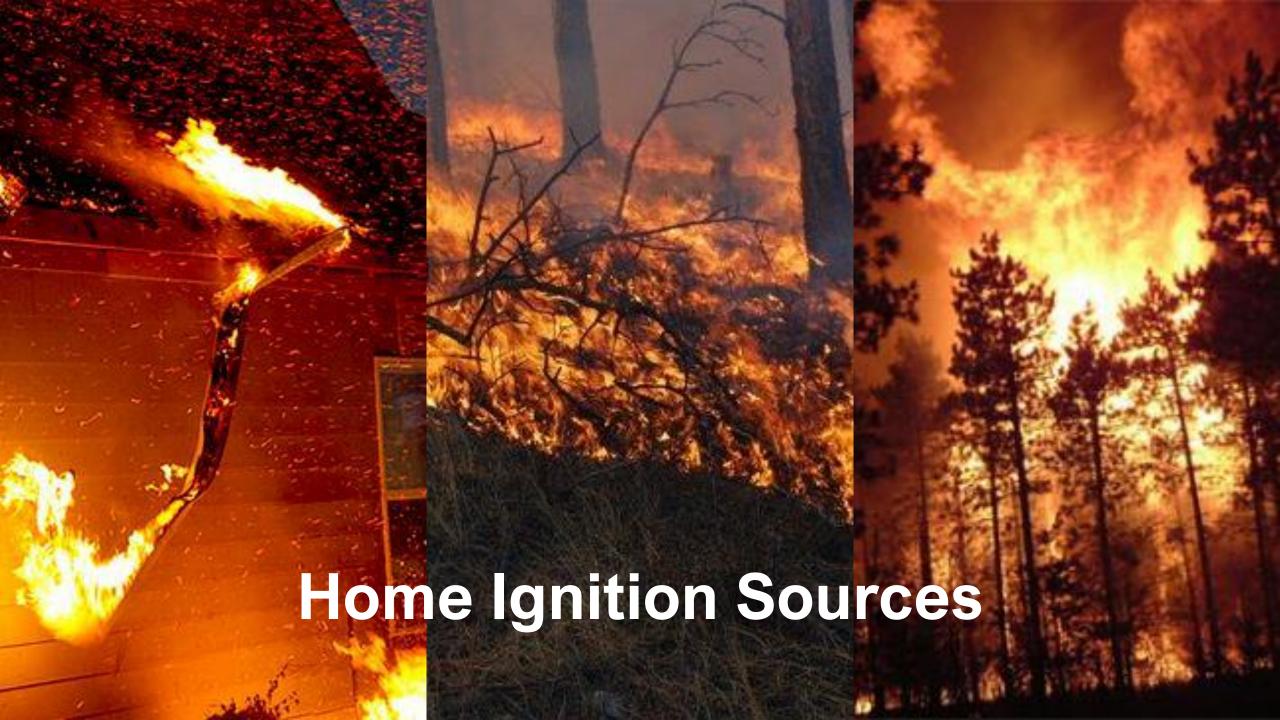

day's Outline**

- King Conservation District Wildfire Services
- Fire behavior
- Defensible Space
- Evacuation Plan w



### Lytton BC 2021 Wildfire



Before April 1, 2021

**After July 1, 2021** 

## 

# Fires Human-caused Western WA

















#### **BEFORE** FUEL REDUCTION

#### Forest before fuel reduction

Surface and ladder fuels are present.



#### Higher intensity fire

Fire spreads from forest surface through ladder fuels to tree crowns.



#### Higher severity fire

Fire spreads through tree crowns and forest is more damaged by fire.



#### **AFTER FUEL REDUCTION**

#### Forest after fuel reduction

Surface and ladder fuels are reduced.



#### Lower intensity fire

Fire less likely to rise to tree crowns.



#### Lower severity fire

Forest is less damaged by fire.







## Wildfire Defensible Space Home Ignition Zones (HIZ)

- Zone 1: The Immediate Zone
   (0-5 feet)
   High Maintenance High Impact
- Zone 2: Intermediate Zone
   (5-30 feet)
   High Maintenance High Impact
- Zone 3: Extended Zone (30-100 feet)
   Low Maintenance

























## **Emergency Evacuation Plan**





















## Thank You

Matthew Axe, Wildfire and Forest Resiliency Coordinator

425-773-5060 or matthew.axe@kingcd.org