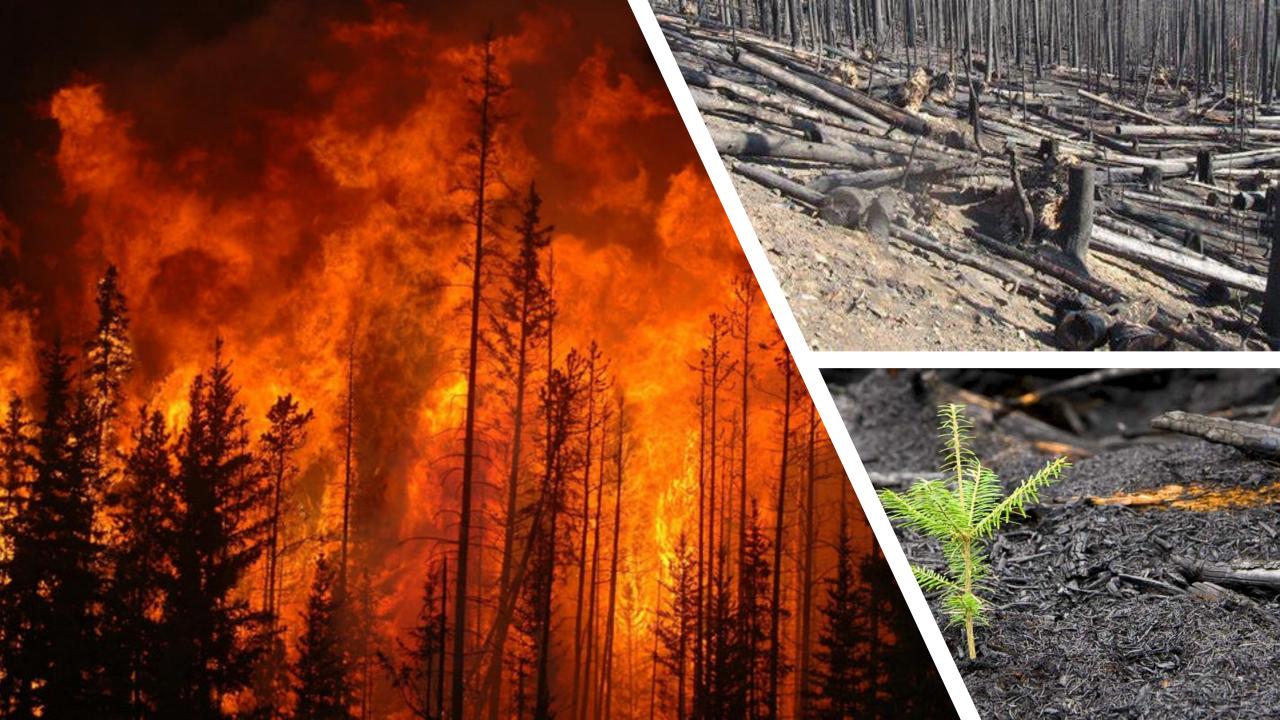

#### Higher intensity fire

Fire spreads from forest surface through ladder fuels to tree crowns.

#### Higher severity fire

Fire spreads through tree crowns and forest is more damaged by fire.

#### Lower intensity fire

Fire less likely to rise to tree crowns.

#### Lower severity fire

Forest is less damaged by fire.