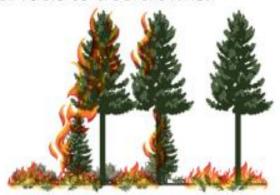

#### Higher intensity fire

Fire spreads from forest surface through ladder fuels to tree crowns.

#### Higher severity fire

Fire spreads through tree crowns and forest is more damaged by fire.