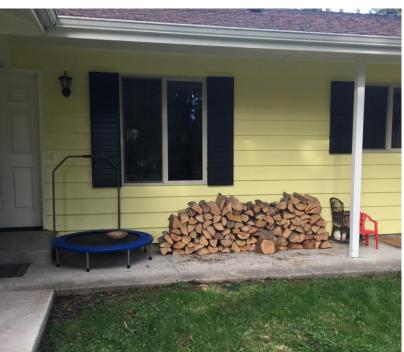

## Wildfire Defensible Space Home Ignition Zones (HIZ)

- Zone 1: The Immediate Zone
   (0-5 feet)
   High Maintenance High Impact
- Zone 2: Intermediate Zone
   (5-30 feet)
   High Maintenance High Impact
- Zone 3: Extended Zone (30-100 feet)
   Low Maintenance