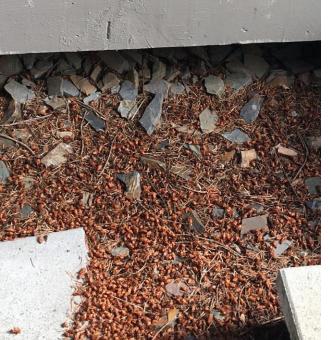

## Wildfire Defensible Space Home Ignition Zones (HIZ)

- Zone 1: The Immediate Zone
   (0-5 feet)
   High Maintenance High Impact
- Zone 2: Intermediate Zone
   (5-30 feet)
   High Maintenance High Impact
- Zone 3: Extended Zone (30-100 feet)
   Low Maintenance