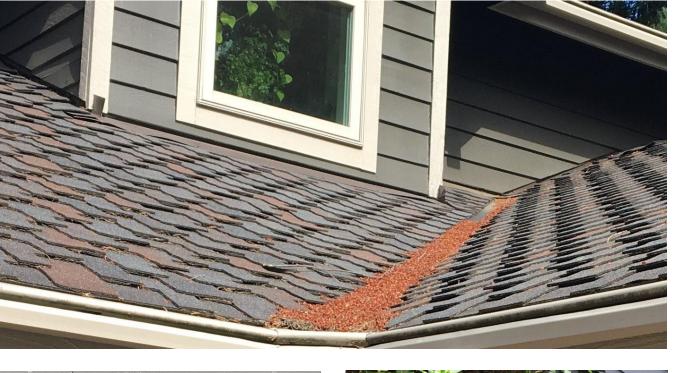

## Wildfire Defensible Space Home Ignition Zones (HIZ)

- Zone 1: The Immediate Zone
   (0-5 feet)
   High Maintenance High Impact
- Zone 2: Intermediate Zone
   (5-30 feet)
   High Maintenance High Impact
- Zone 3: Extended Zone (30-100 feet)
   Low Maintenance