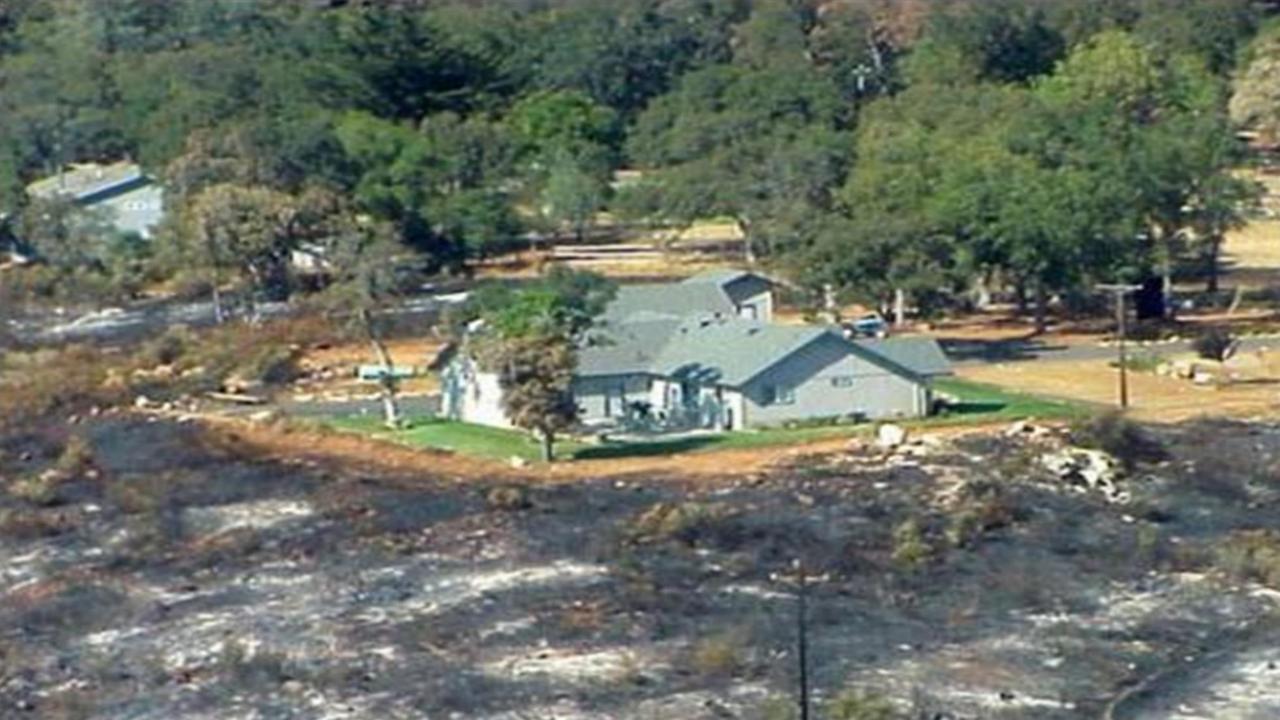

## Wildfire Defensible Space Home Ignition Zones (HIZ)

- Zone 1: The Immediate Zone
   (0-5 feet)
   High Maintenance High Impact
- Zone 2: Intermediate Zone
   (5-30 feet)
   High Maintenance High Impact
- Zone 3: Extended Zone (30-100 feet)
   Low Maintenance