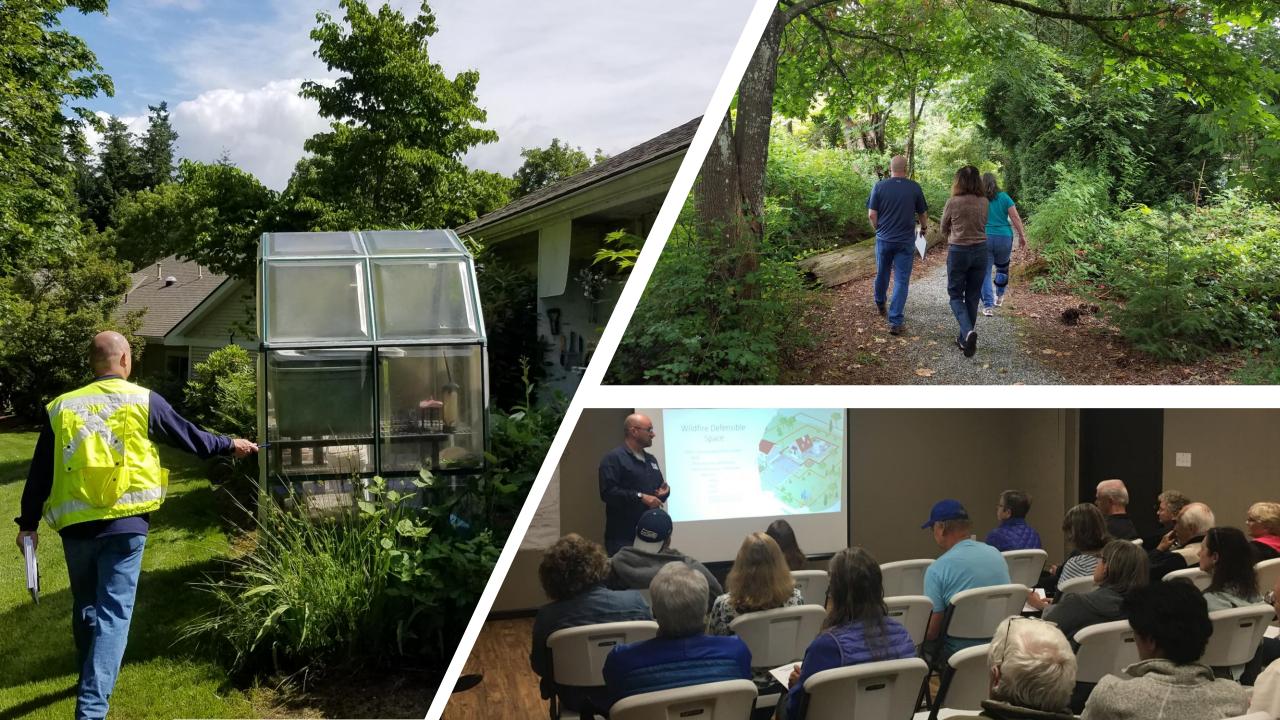

## Wildfire Defensible Space Home Ignition Zones (HIZ)

- Zone 1: The Immediate Zone
   (0-5 feet)
   High Maintenance High Impact
- Zone 2: Intermediate Zone
   (5-30 feet)
   High Maintenance High Impact
- Zone 3: Extended Zone (30-100 feet)
   Low Maintenance