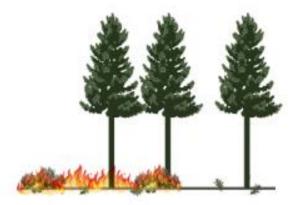

#### Higher intensity fire

Fire spreads from forest surface through ladder fuels to tree crowns.

#### Higher severity fire

Fire spreads through tree crowns and forest is more damaged by fire.