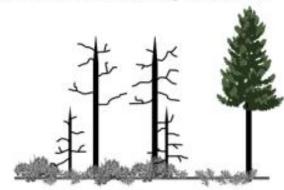

#### **BEFORE** FUEL REDUCTION

#### Forest before fuel reduction

Surface and ladder fuels are present.