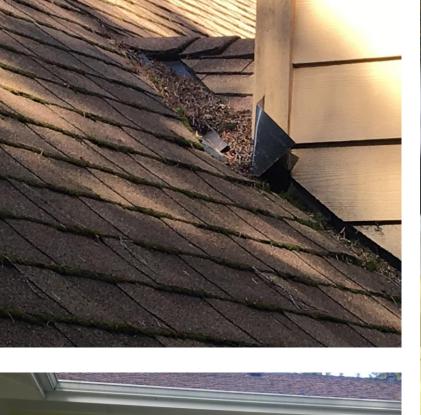

## Wildfire Defensible Space Home Ignition Zones (HIZ)

- Zone 1: The Immediate Zone
   (0-5 feet)
   High Maintenance High Impact
- Zone 2: Intermediate Zone
   (5-30 feet)
   High Maintenance High Impact
- Zone 3: Extended Zone (30-100 feet)
   Low Maintenance