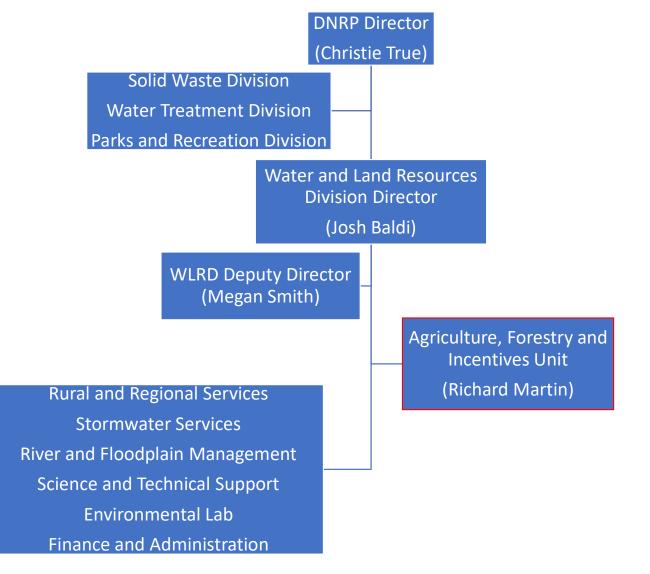

King County Agriculture Program

## 2023-24 Budget Discussion

KC Agriculture Commission November 10, 2022



Natural Resources and Parks Water and Land Resources Division







| Revenue Source  | 2021-2022   | Percentage Total<br>Revenue | 2023-2024   | Percentage Total<br>Revenue |
|-----------------|-------------|-----------------------------|-------------|-----------------------------|
| KC General Fund | \$620,498   | 24%                         | \$641,288   | 23%                         |
| SWM Fee         | \$1,594,897 | 61%                         | \$1,792,954 | 63%                         |
| KCD             | \$346,000   | 13%                         | \$346,000   | 12%                         |
| Leases          | \$64,772    | 2%                          | \$64,772    | 2%                          |
|                 |             |                             |             |                             |
| Total           | \$2,626,167 |