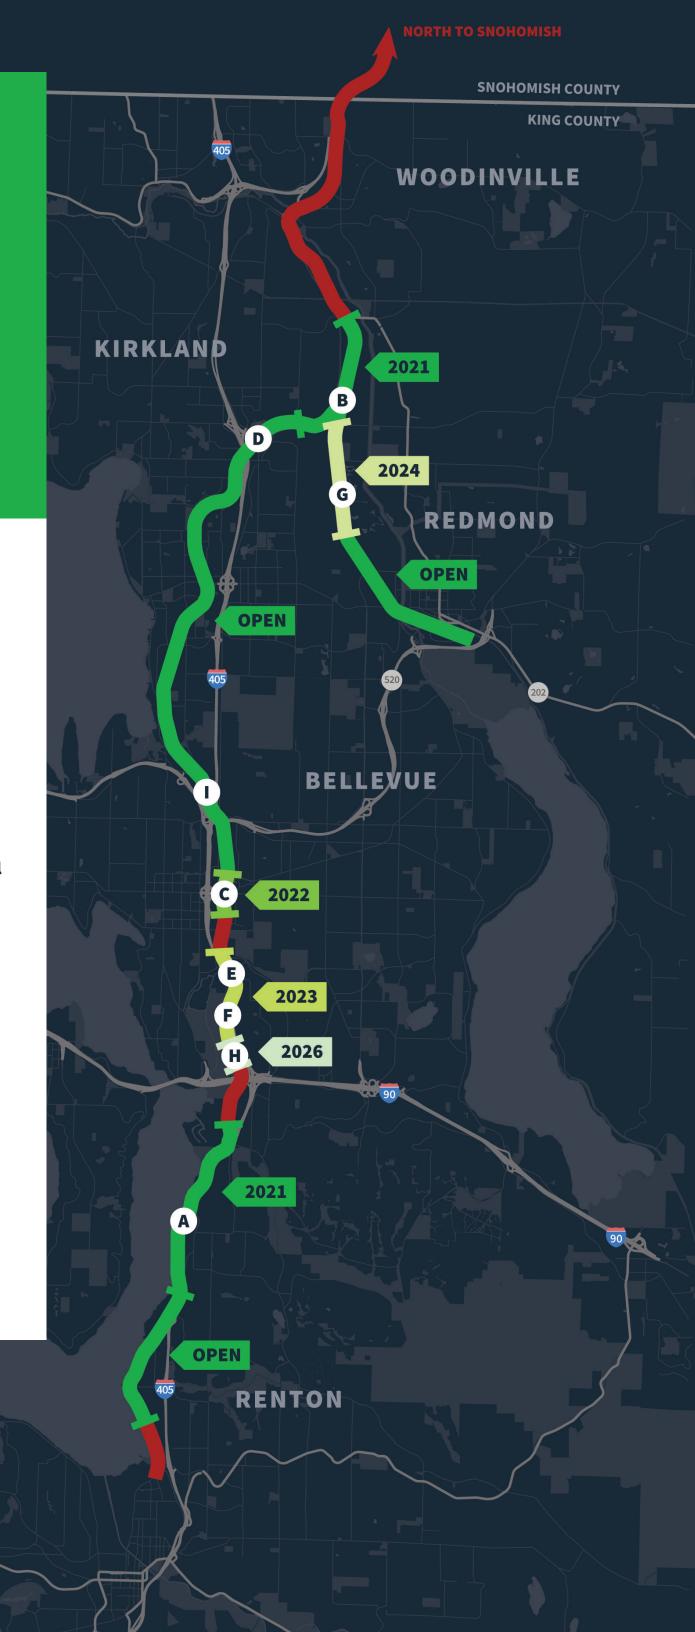

## Anticipated Trail Connections 2020-2026

Years shown reflect assumptions that are current as of July 2020 and are subject to change based on new information

OPEN

**OPEN AS OF FEB 2020** 

2021

**OPEN BY DEC 2021** 

2022

**OPEN BY DEC 2022** 

2023

**OPEN BY DEC 2023** 

2024

**OPEN BY DEC 2024** 

2026

**OPEN BY DEC 2026** 

**NOT BUILT BY 2026** 

- (A) WSDOT 2.5 miles of Trail
- B Cross Kirkland Corridor to Woodinville
- C NE 8th Street Bridge
- (D) Totem Lake Connector
- **E** Wilburton Trestle
- (F) WSDOT I-405 Overpass
- G Redmond Central Connector III
- H SE 32nd Street Trestle/ 118 Connector
- (I) 520 Trail Connector