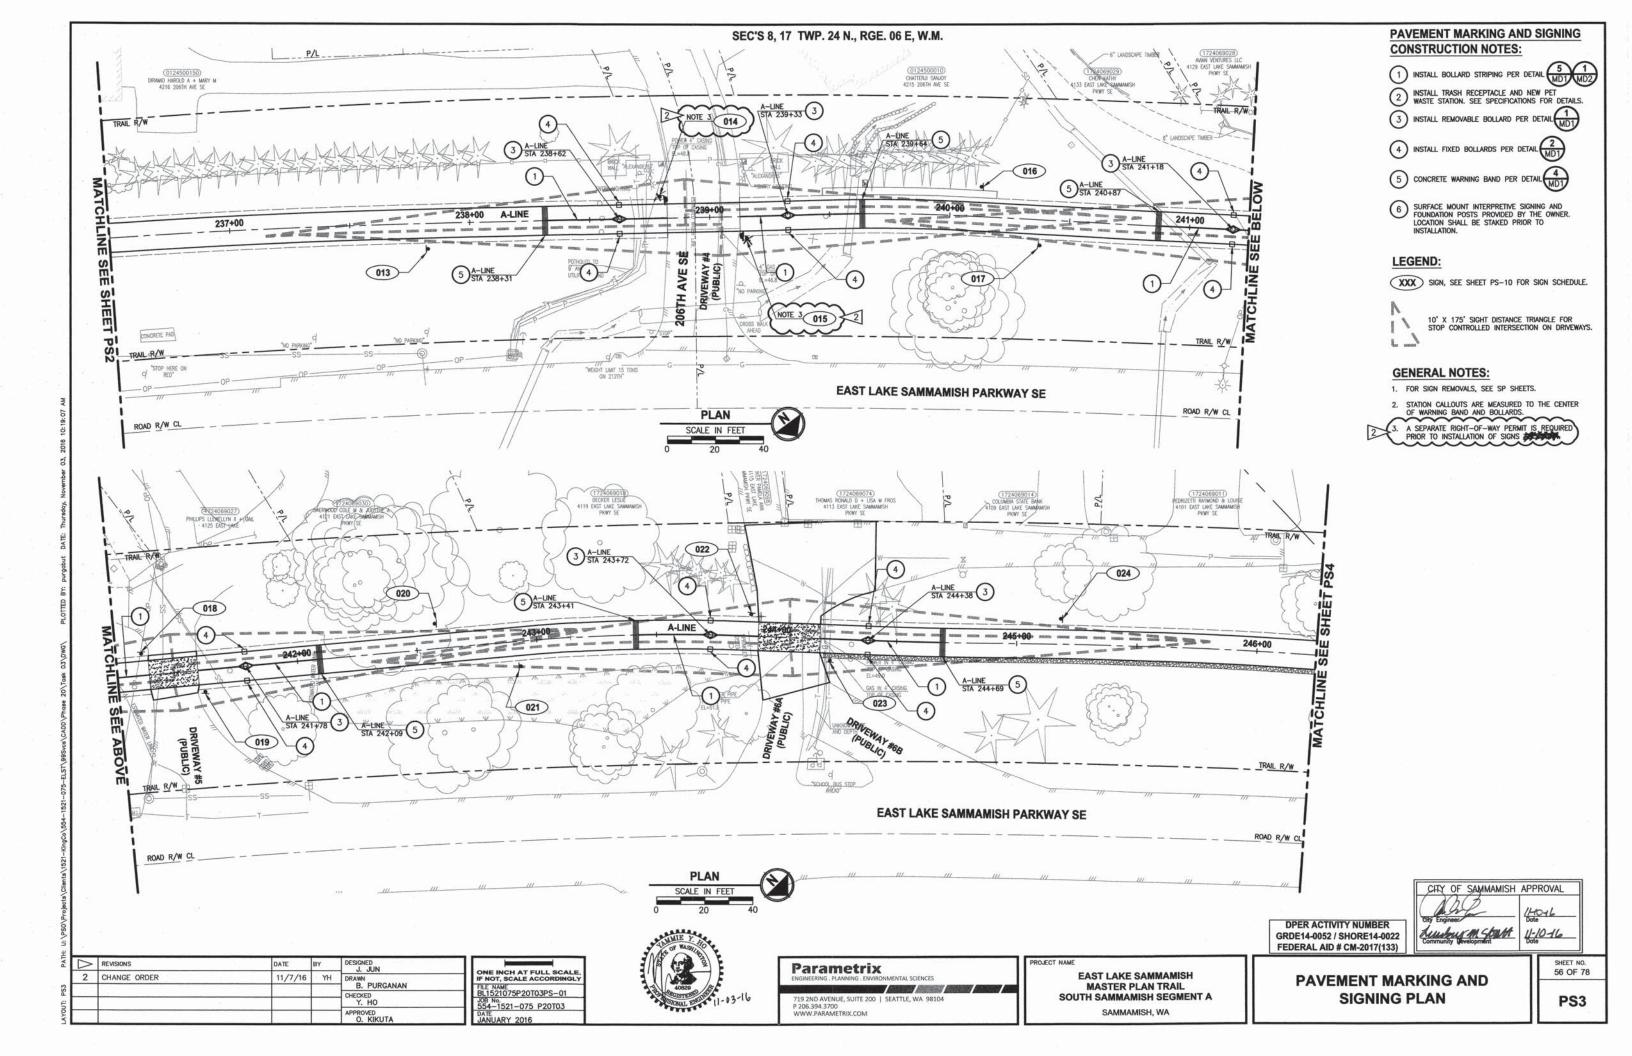

DPER ACTIVITY NUMBER GRDE14-0052 / SHORE14-0022 FEDERAL AID # CM-2017(133) CIFY OF SAMMAMISH APPROVAL

City Engineer

Community Development

Community Development

Community Development

DATE BY DESIGNED J. JUN
DRAWN
B. PURGANAN
CHECKED
Y. HO
APPROVED

ONE INCH AT FULL SCALE.
IF NOT, SCALE ACCORDINGLY
FILE NAME.
BL:1521075P20T03PS-01
J08 No.
554-1521-075 P20T03
DATE
JANUARY 2016

Parametrix
ENGINEERING . PLANNING . ENVIRONMENTAL SCIENCES

719 2ND AVENUE, SUITE 200 | SEATTLE, WA 98104
P 206.394.3700
WWW.PARAMETRIX.COM

PROJECT NAME

EAST LAKE SAMMAMISH MASTER PLAN TRAIL SOUTH SAMMAMISH SEGMENT A SAMMAMISH, WA

PAVEMENT MARKING AND SIGNING PLAN

SHEET NO. 60 OF 78

PS7

REVISIONS DESIGNED J. JUN B. PURGANAN APPROVED O. KIKUTA

ONE INCH AT FULL SCALE FILE NAME BL1521075P20T03PS-01 JOB No. 554-1521-075 P20T03