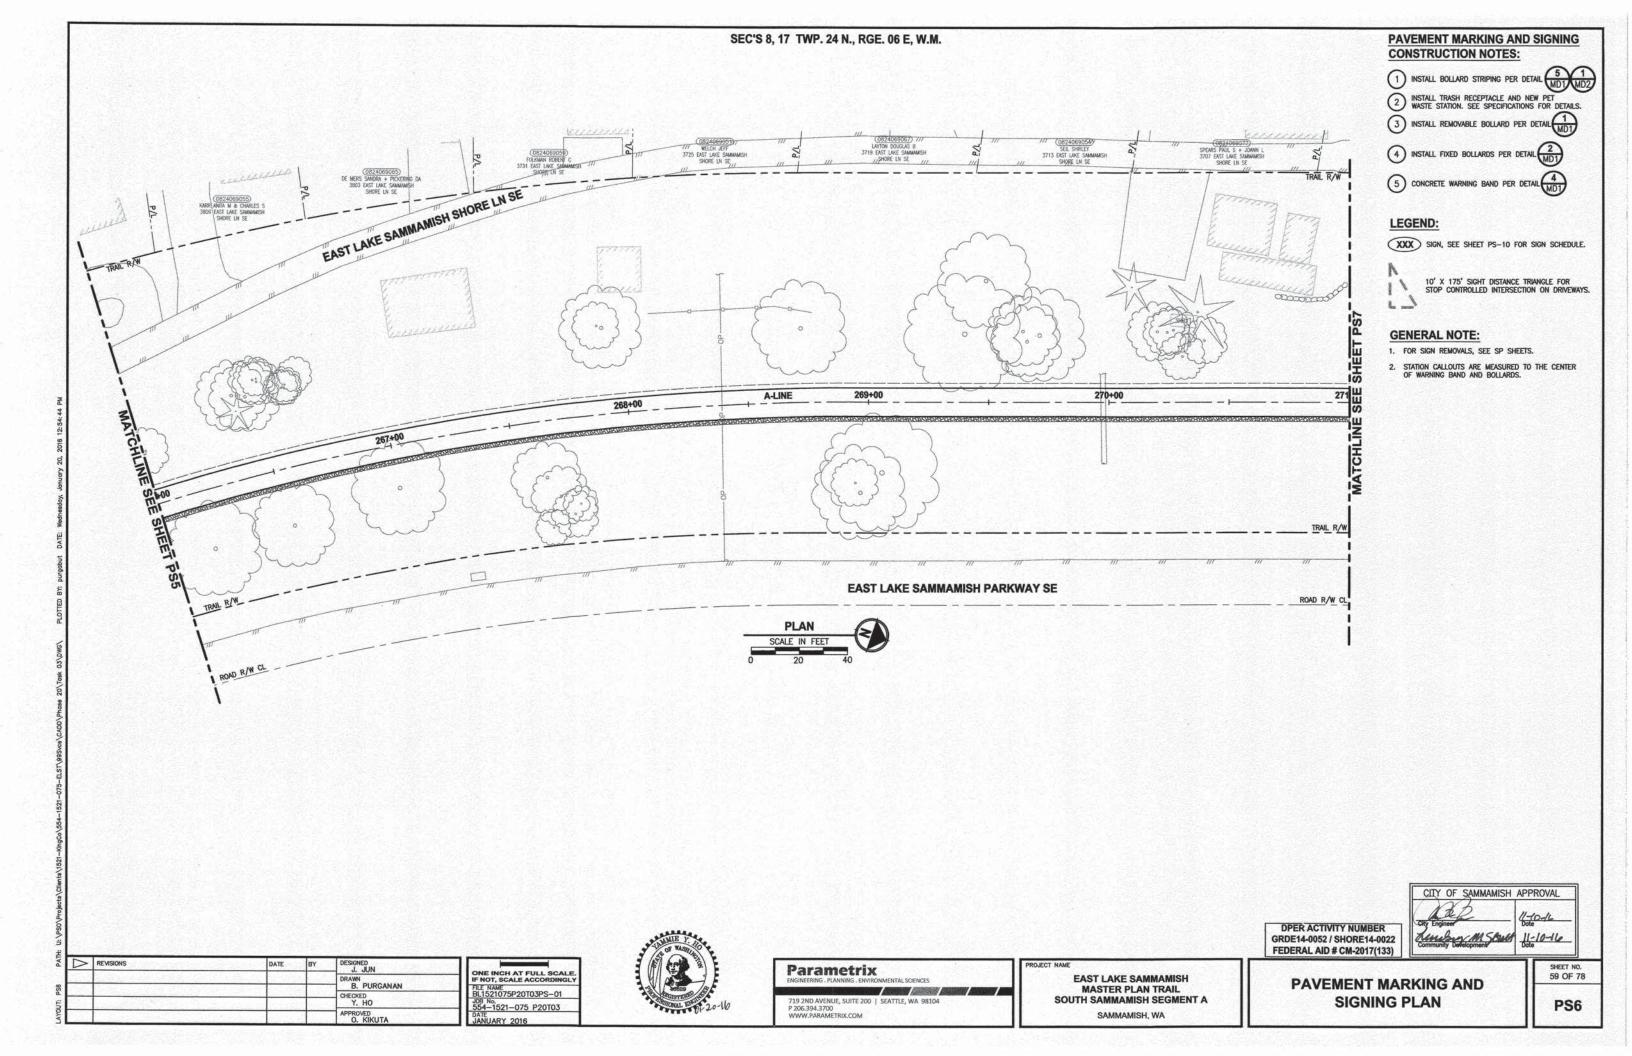

PROJECT NAME

EAST LAKE SAMMAMISH MASTER PLAN TRAIL SOUTH SAMMAMISH SEGMENT A SAMMAMISH, WA

PAVEMENT MARKING AND SIGNING PLAN

SHEET NO. 60 OF 78

PS7

REVISIONS DESIGNED J. JUN B. PURGANAN APPROVED O. KIKUTA

ONE INCH AT FULL SCALE FILE NAME BL1521075P20T03PS-01 JOB No. 554-1521-075 P20T03