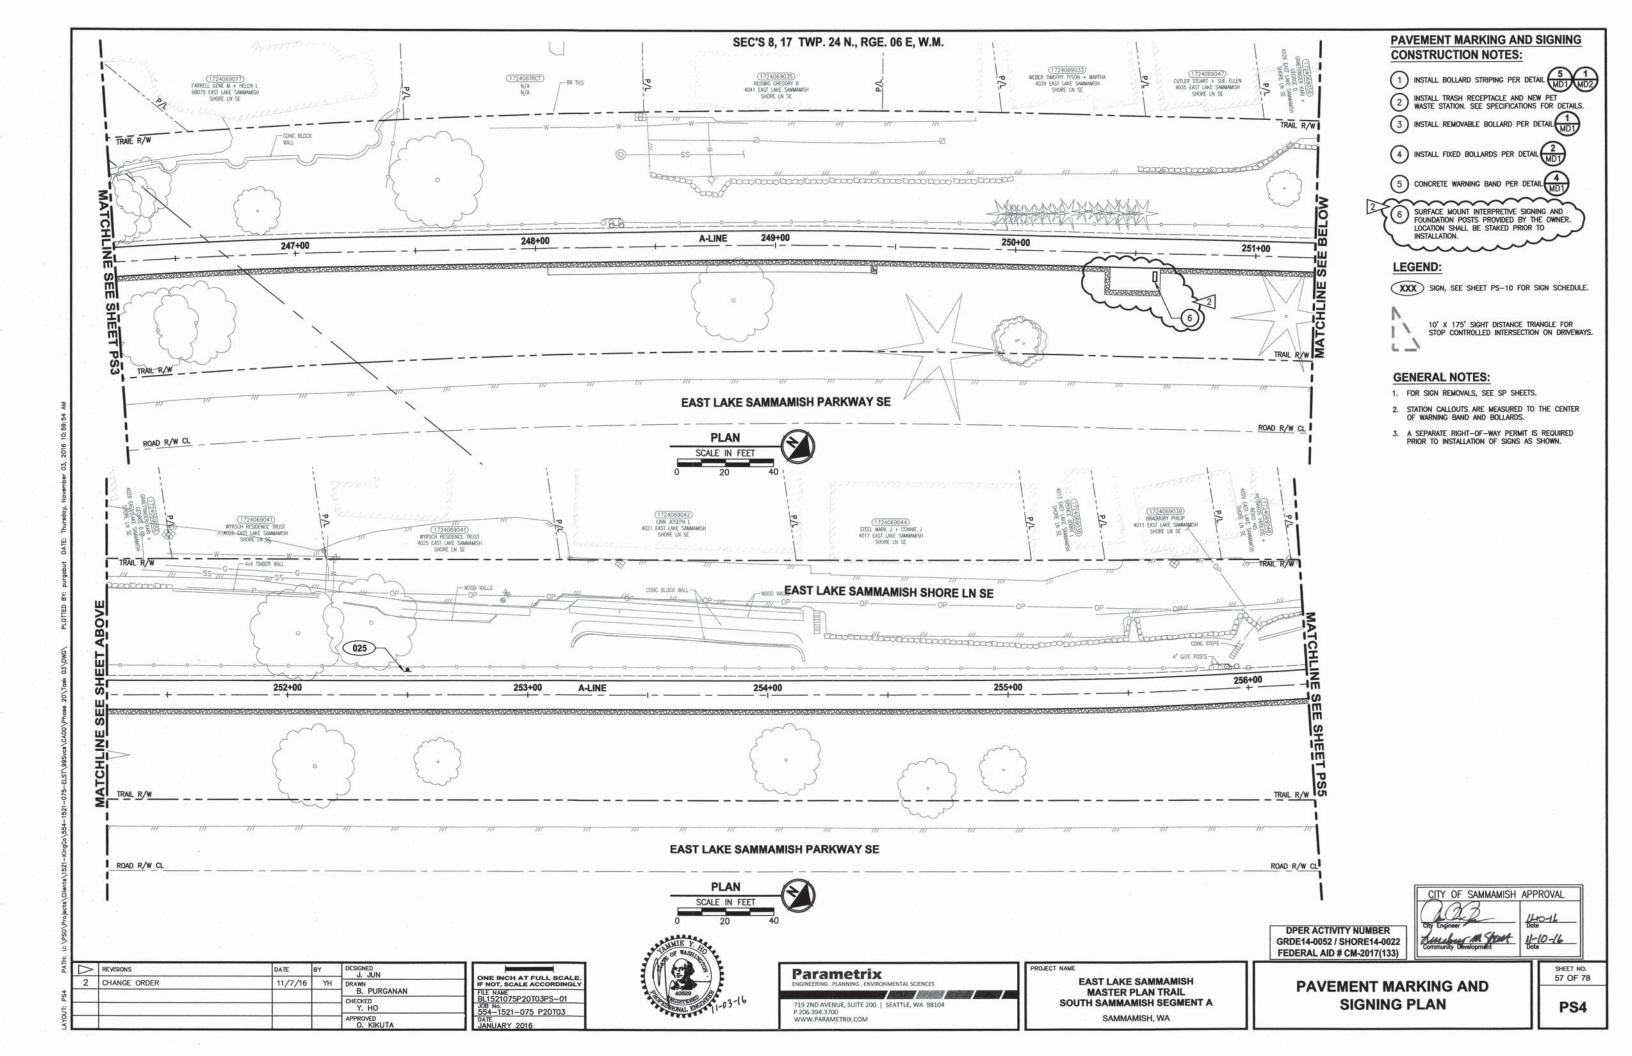

DPER ACTIVITY NUMBER GRDE14-0052 / SHORE14-0022 FEDERAL AID # CM-2017(133) CIFY OF SAMMAMISH APPROVAL

City Engineer

Community Development

Community Development

Community Development

DATE BY DESIGNED J. JUN
DRAWN
B. PURGANAN
CHECKED
Y. HO
APPROVED

ONE INCH AT FULL SCALE.
IF NOT, SCALE ACCORDINGLY
FILE NAME.
BL:1521075P20T03PS-01
J08 No.
554-1521-075 P20T03
DATE
JANUARY 2016

Parametrix
ENGINEERING . PLANNING . ENVIRONMENTAL SCIENCES

719 2ND AVENUE, SUITE 200 | SEATTLE, WA 98104
P 206.394.3700
WWW.PARAMETRIX.COM

PROJECT NAME

EAST LAKE SAMMAMISH MASTER PLAN TRAIL SOUTH SAMMAMISH SEGMENT A SAMMAMISH, WA

PAVEMENT MARKING AND SIGNING PLAN

SHEET NO. 60 OF 78

PS7

REVISIONS DESIGNED J. JUN B. PURGANAN APPROVED O. KIKUTA

ONE INCH AT FULL SCALE FILE NAME BL1521075P20T03PS-01 JOB No. 554-1521-075 P20T03