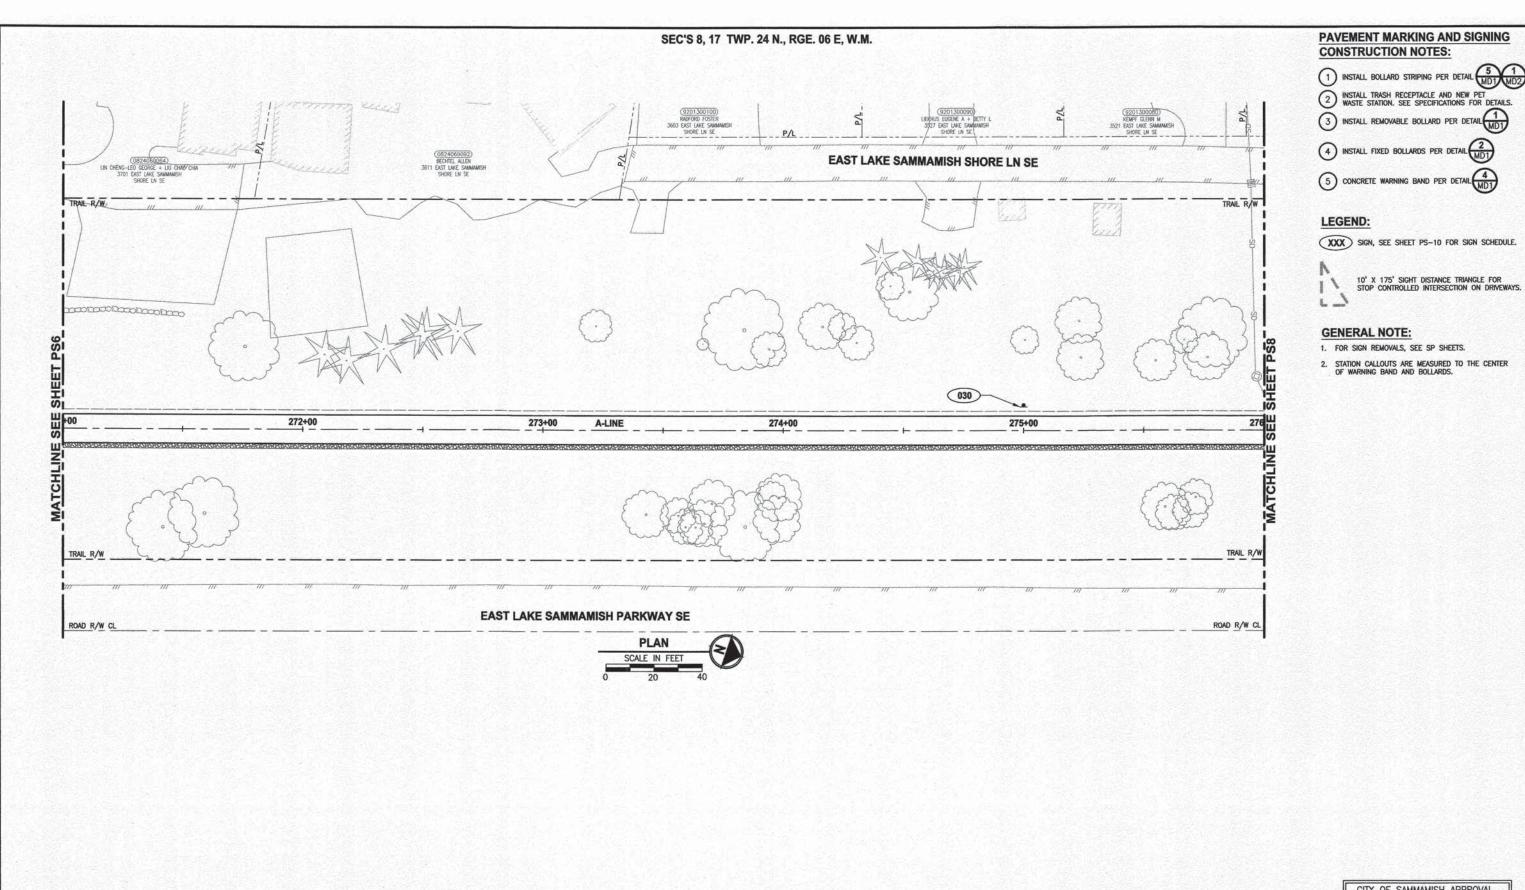

**Parametrix** 

**EAST LAKE SAMMAMISH** MASTER PLAN TRAIL SOUTH SAMMAMISH SEGMENT A SAMMAMISH, WA

GRDE14-0052 / SHORE14-0022 FEDERAL AID # CM-2017(133)

11-10-16 Date

**PAVEMENT MARKING AND** SIGNING PLAN

SHEET NO. 61 OF 78

PS8

O. KIKUTA

SAMMAMISH, WA

PS9