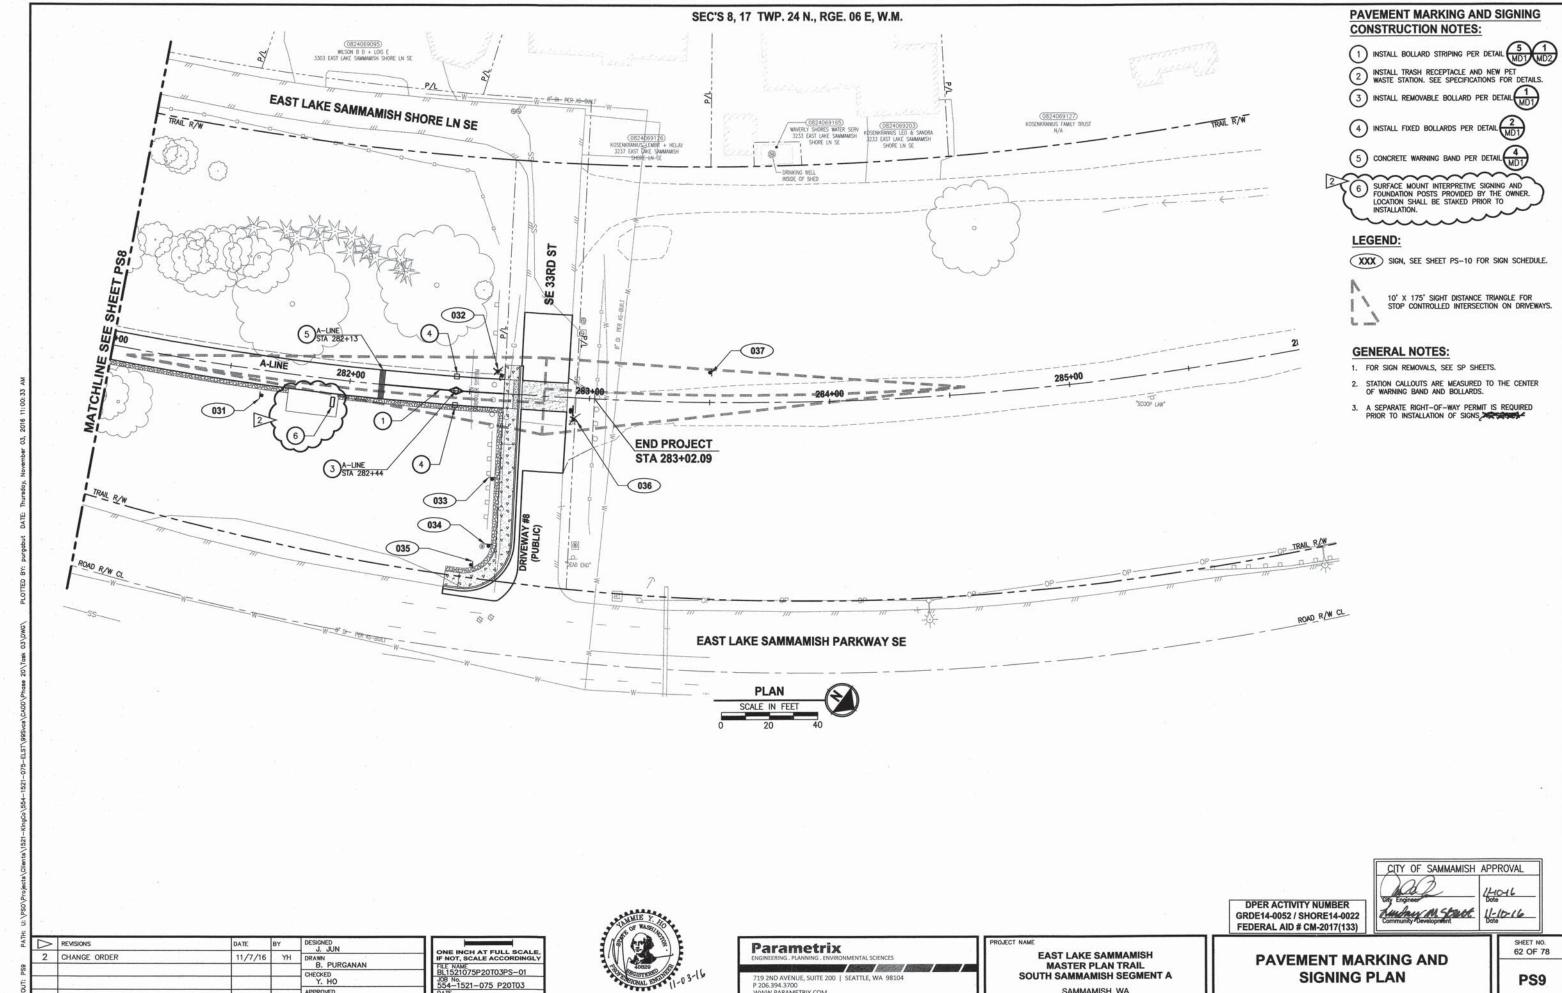

DPER ACTIVITY NUMBER GRDE14-0052 / SHORE14-0022 FEDERAL AID # CM-2017(133) CIFY OF SAMMAMISH APPROVAL

City Engineer

Community Development

Community Development

Community Development

DATE BY DESIGNED J. JUN
DRAWN
B. PURGANAN
CHECKED
Y. HO
APPROVED

ONE INCH AT FULL SCALE.
IF NOT, SCALE ACCORDINGLY
FILE NAME.
BL:1521075P20T03PS-01
J08 No.
554-1521-075 P20T03
DATE
JANUARY 2016

Parametrix
ENGINEERING . PLANNING . ENVIRONMENTAL SCIENCES

719 2ND AVENUE, SUITE 200 | SEATTLE, WA 98104
P 206.394.3700
WWW.PARAMETRIX.COM

**Parametrix** 

**EAST LAKE SAMMAMISH** MASTER PLAN TRAIL SOUTH SAMMAMISH SEGMENT A SAMMAMISH, WA

GRDE14-0052 / SHORE14-0022 FEDERAL AID # CM-2017(133)

11-10-16 Date

**PAVEMENT MARKING AND** SIGNING PLAN

SHEET NO. 61 OF 78

PS8

O. KIKUTA

SAMMAMISH, WA

PS9