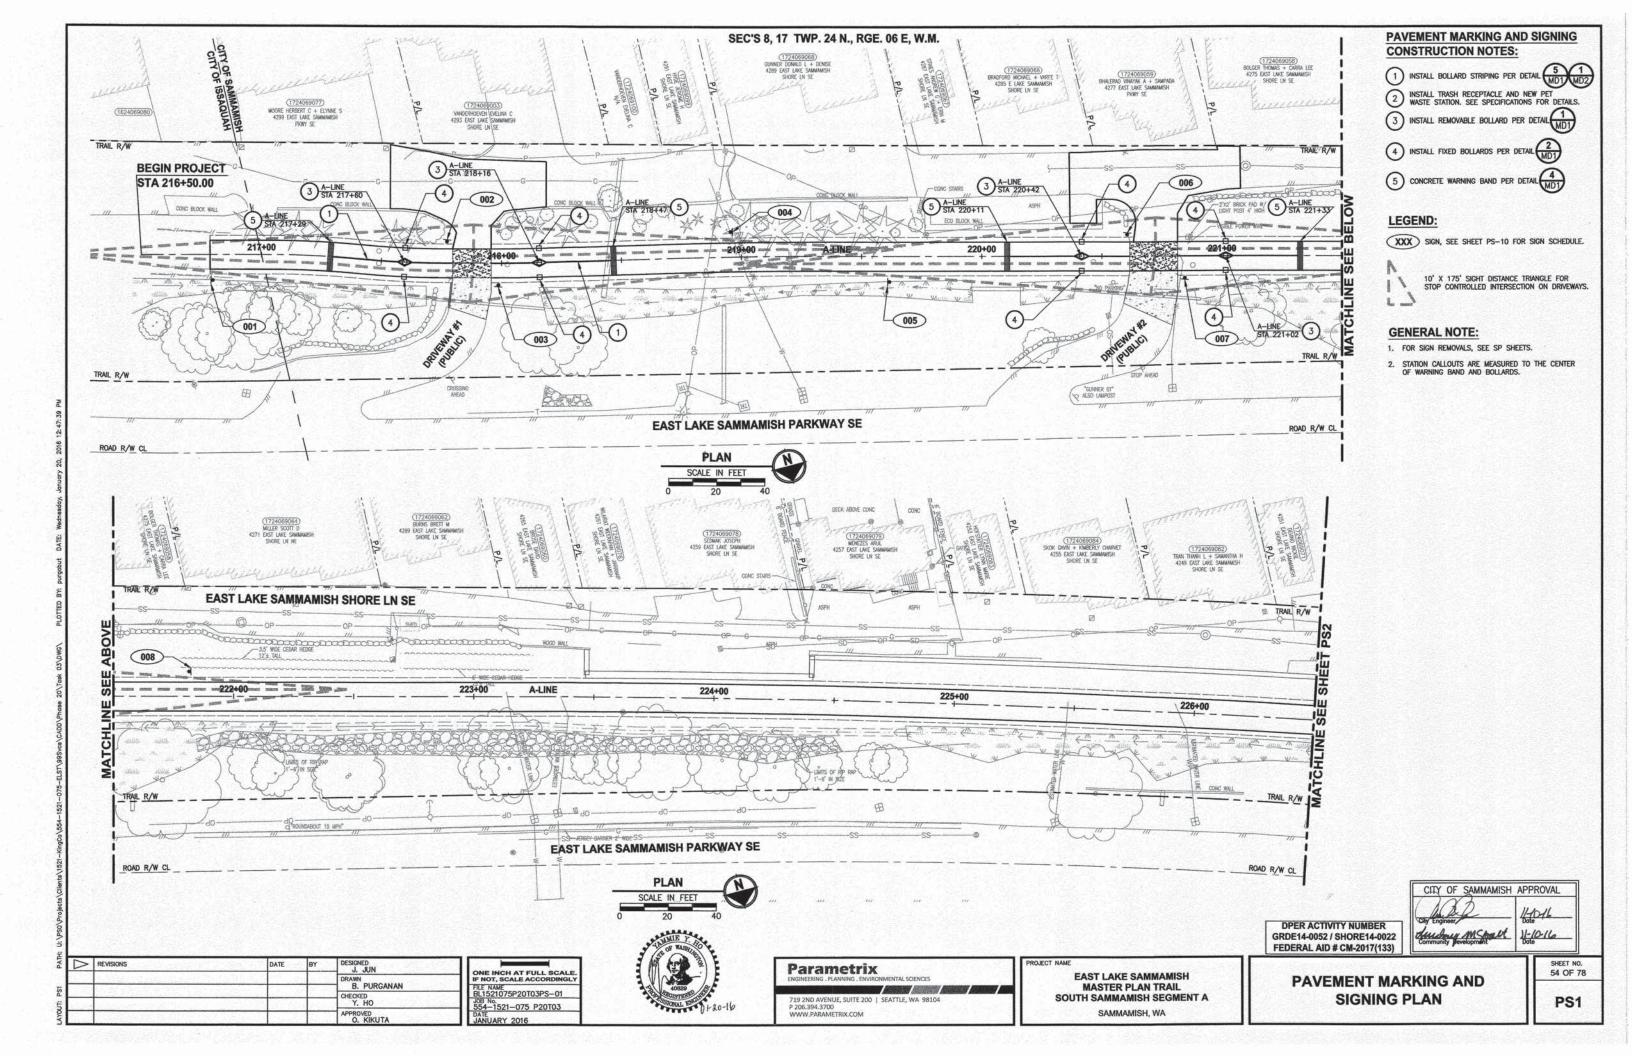

DPER ACTIVITY NUMBER GRDE14-0052 / SHORE14-0022 FEDERAL AID # CM-2017(133) CIFY OF SAMMAMISH APPROVAL

City Engineer

Community Development

Community Development

Community Development

DATE BY DESIGNED J. JUN
DRAWN
B. PURGANAN
CHECKED
Y. HO
APPROVED

ONE INCH AT FULL SCALE.
IF NOT, SCALE ACCORDINGLY
FILE NAME.
BL:1521075P20T03PS-01
J08 No.
554-1521-075 P20T03
DATE
JANUARY 2016

Parametrix
ENGINEERING . PLANNING . ENVIRONMENTAL SCIENCES

719 2ND AVENUE, SUITE 200 | SEATTLE, WA 98104
P 206.394.3700
WWW.PARAMETRIX.COM

PROJECT NAME

EAST LAKE SAMMAMISH MASTER PLAN TRAIL SOUTH SAMMAMISH SEGMENT A SAMMAMISH, WA

PAVEMENT MARKING AND SIGNING PLAN

SHEET NO. 60 OF 78

PS7

REVISIONS DESIGNED J. JUN B. PURGANAN APPROVED O. KIKUTA

ONE INCH AT FULL SCALE FILE NAME BL1521075P20T03PS-01 JOB No. 554-1521-075 P20T03