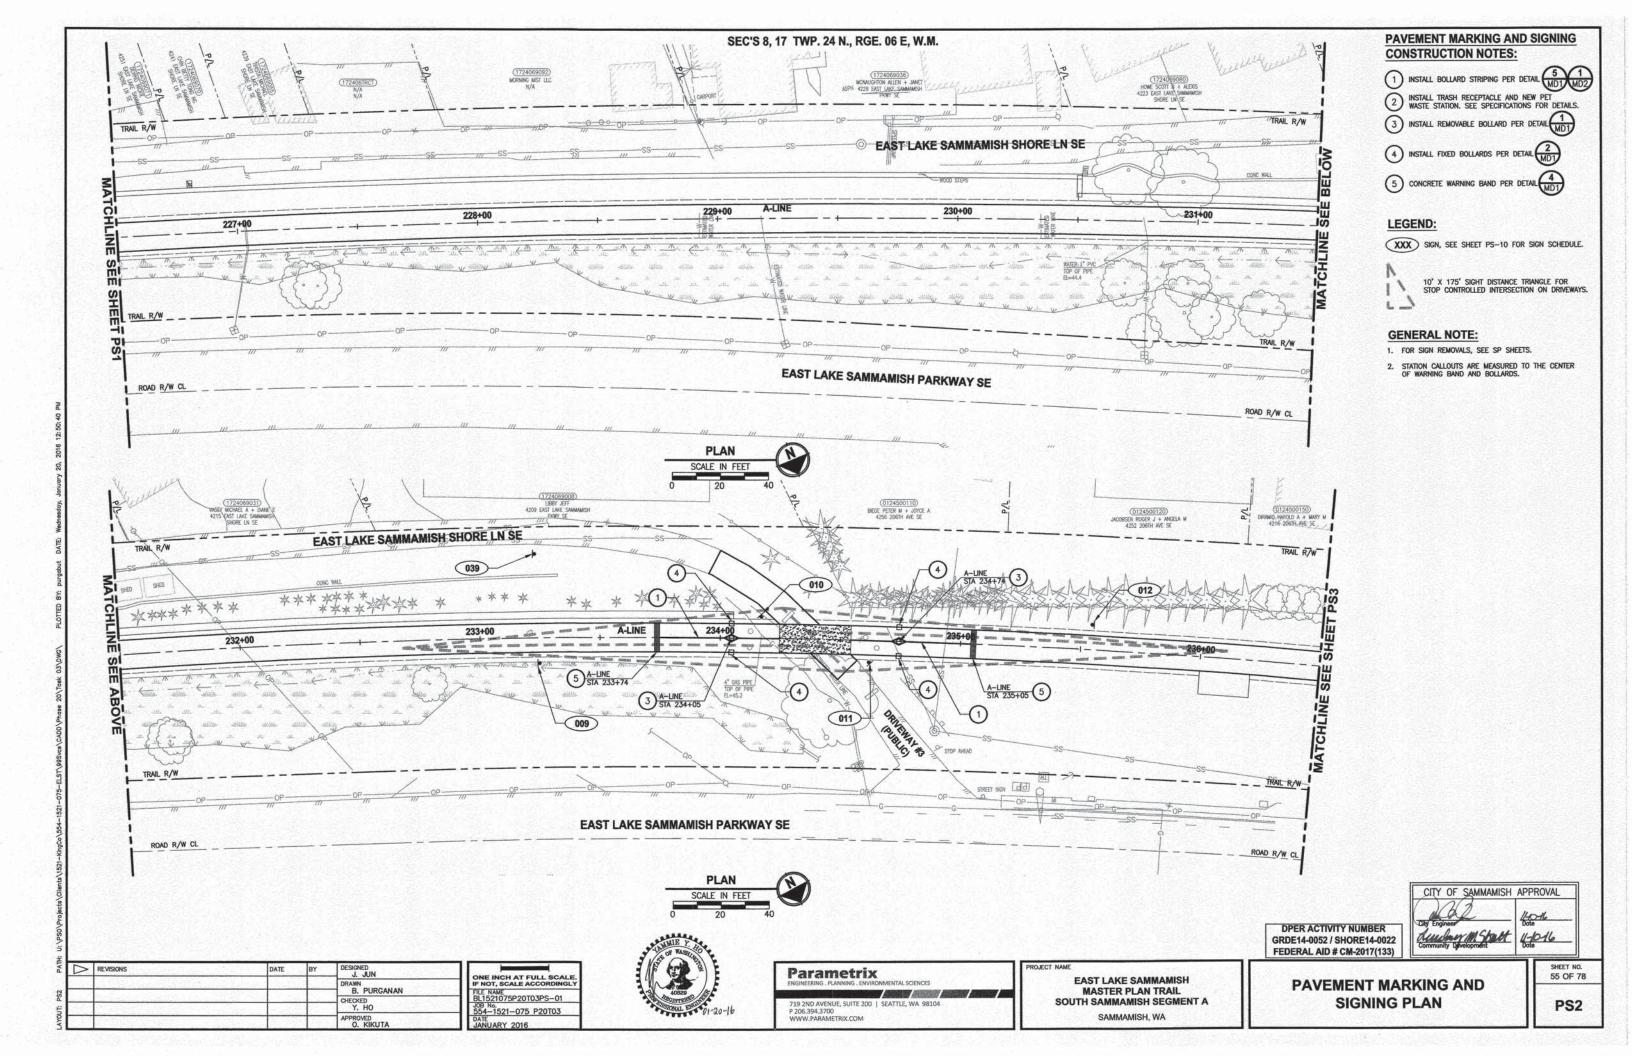

DPER ACTIVITY NUMBER GRDE14-0052 / SHORE14-0022 FEDERAL AID # CM-2017(133) CIFY OF SAMMAMISH APPROVAL

City Engineer

Community Development

Community Development

Community Development

DATE BY DESIGNED J. JUN
DRAWN
B. PURGANAN
CHECKED
Y. HO
APPROVED

ONE INCH AT FULL SCALE.
IF NOT, SCALE ACCORDINGLY
FILE NAME.
BL:1521075P20T03PS-01
J08 No.
554-1521-075 P20T03
DATE
JANUARY 2016

Parametrix
ENGINEERING . PLANNING . ENVIRONMENTAL SCIENCES

719 2ND AVENUE, SUITE 200 | SEATTLE, WA 98104
P 206.394.3700
WWW.PARAMETRIX.COM

PROJECT NAME

EAST LAKE SAMMAMISH MASTER PLAN TRAIL SOUTH SAMMAMISH SEGMENT A SAMMAMISH, WA

PAVEMENT MARKING AND SIGNING PLAN

SHEET NO. 60 OF 78

PS7

REVISIONS DESIGNED J. JUN B. PURGANAN APPROVED O. KIKUTA

ONE INCH AT FULL SCALE FILE NAME BL1521075P20T03PS-01 JOB No. 554-1521-075 P20T03