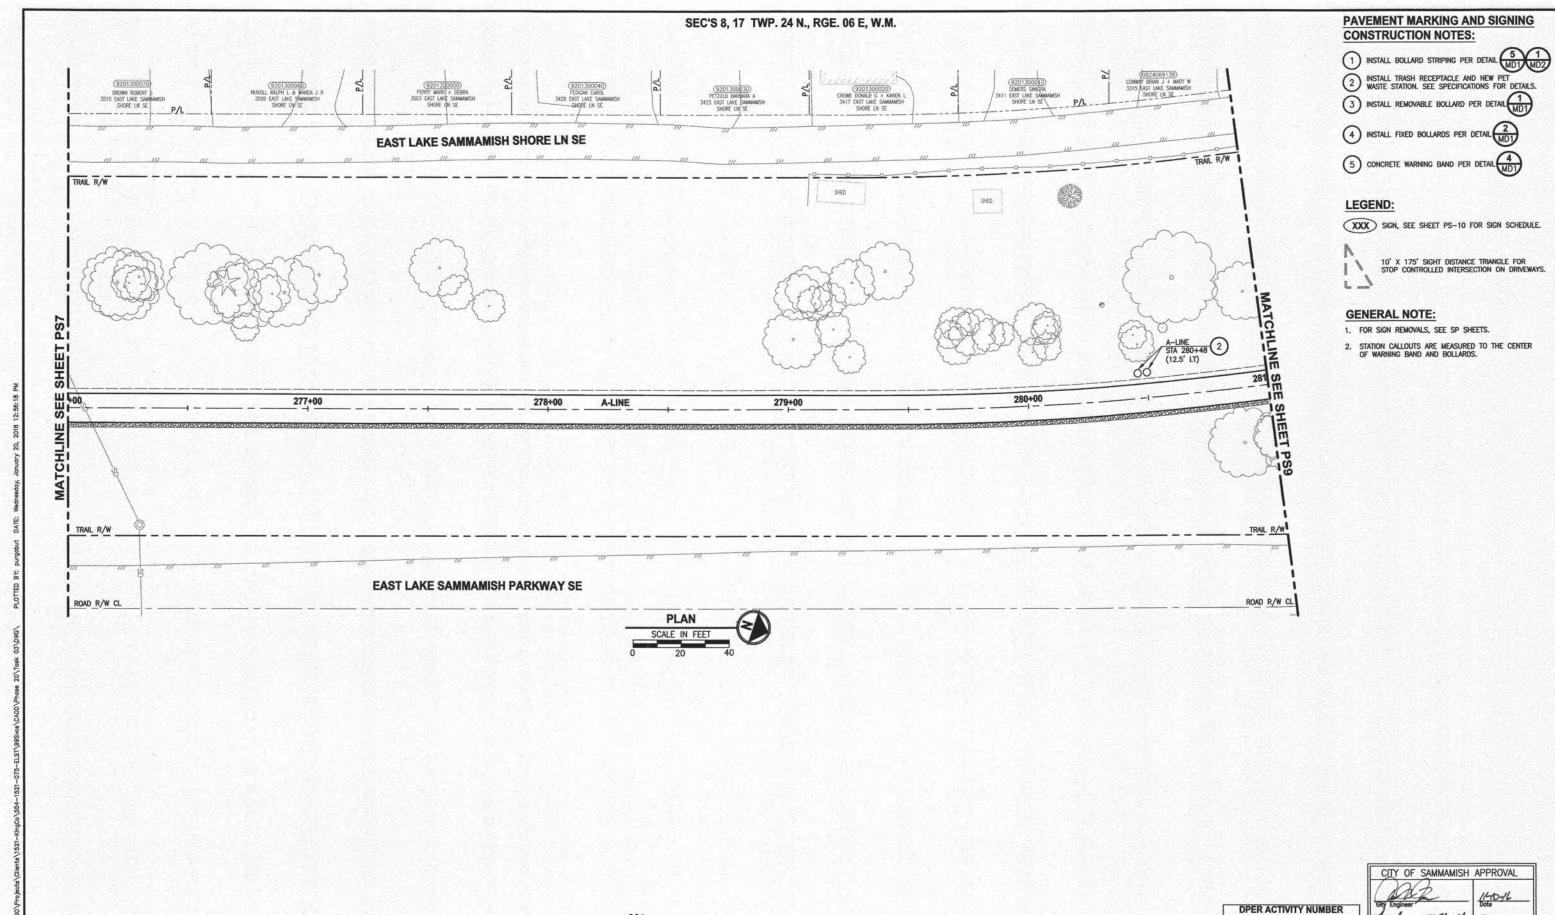

PROJECT NAME

EAST LAKE SAMMAMISH MASTER PLAN TRAIL SOUTH SAMMAMISH SEGMENT A SAMMAMISH, WA

PAVEMENT MARKING AND SIGNING PLAN

SHEET NO. 60 OF 78

PS7

REVISIONS DESIGNED J. JUN B. PURGANAN APPROVED O. KIKUTA

ONE INCH AT FULL SCALE FILE NAME BL1521075P20T03PS-01 JOB No. 554-1521-075 P20T03